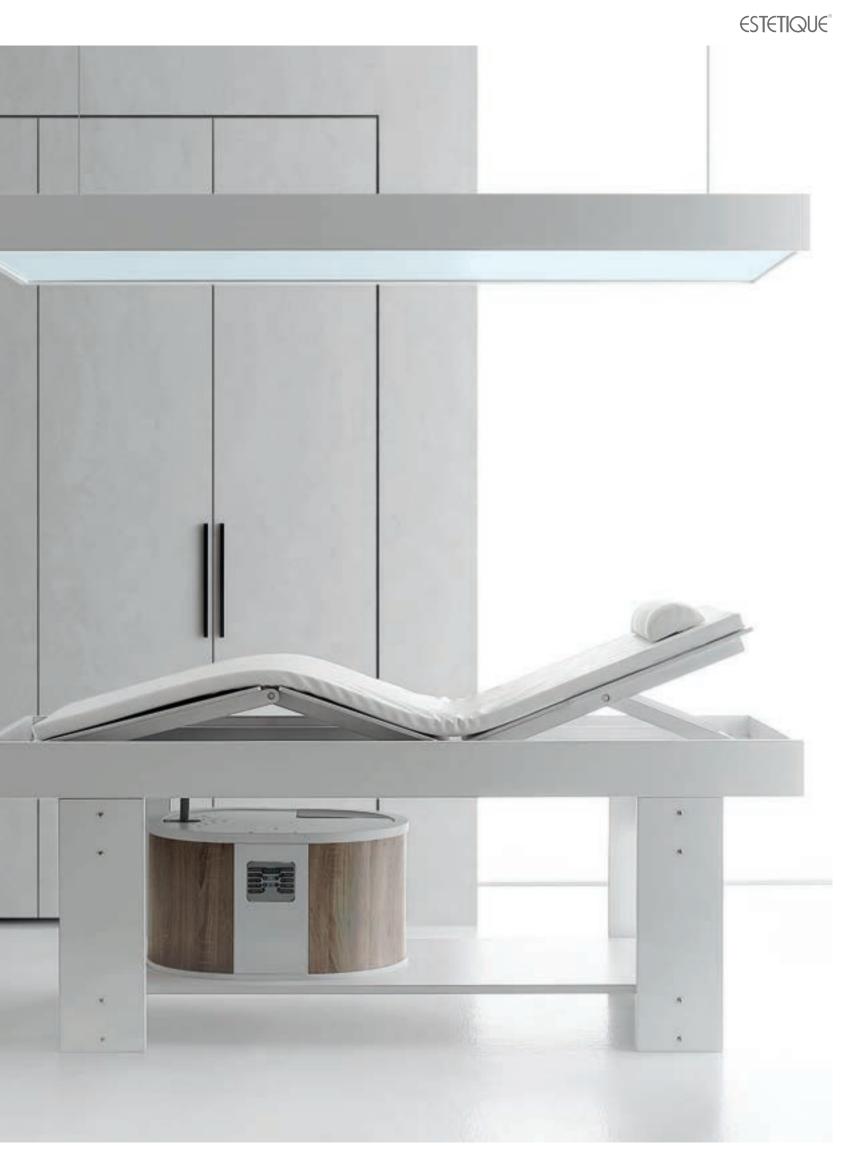

# MASSAGE BED PALERMO

Palermo massage bed made of multilayer waterproof wood, matt white lacquered finish.

Hood with removable stainless steel structure, disposable "cartene" canopies.

Adjustable backrest and leg-rest. Shaped mattress upholstered in white skai.