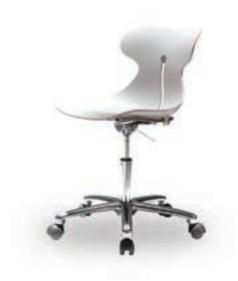

# **AREZZO** CHAIR

# DIMENSIONS (mm)

Chair with white polyurethane seat and stainless steel basement with wheels. High adjustable seat through a gas regulation system.