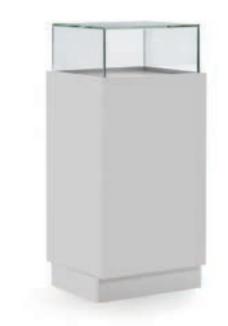

# LAZIO DISPLAY CASE

# **FINISHES**

White matt

Simplicity in design and shape and a minimal geometric line give to the Lazio display case a modern and refined image. It is made of glossy white melamine-faced board with glass showcase with Led lighting.