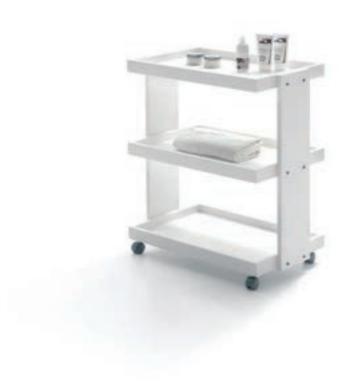

# **BARI** TROLLEY

#### **FINISHES**

Structure glossy white

Shelves bardolino oak

Shelves white larch

Shelves natural wengé

#### DIMENSIONS (mm)