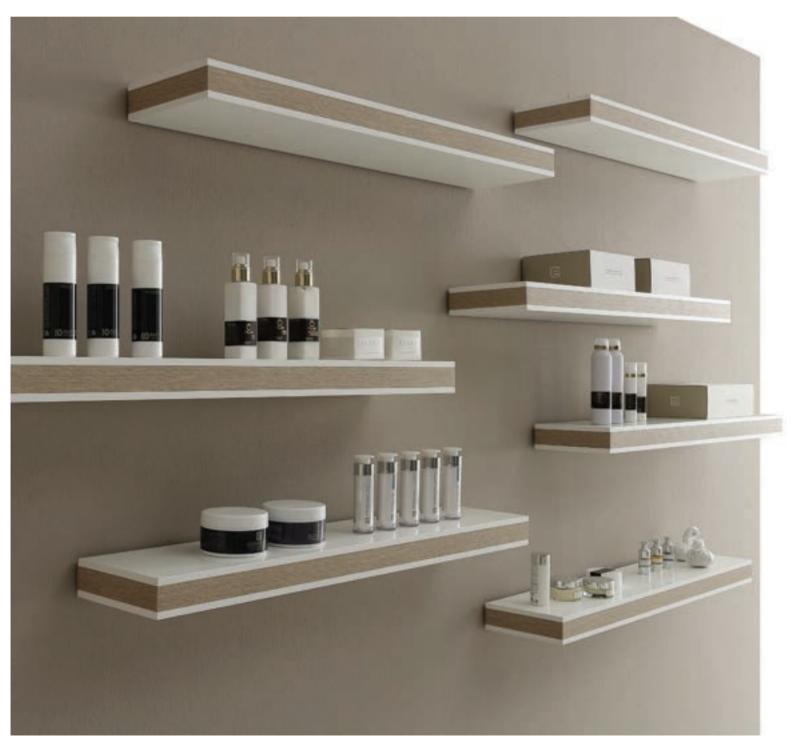

# WALL OPEN SHELF

#### **FINISHES**

Structure matt white

Inner layer bardolino oak

Inner layer white larch

Inner layer natural wengé

Inner layer matt white

# **FLOATING** SHELF

#### **FINISHES**

Inner layer bardolino oak

Inner layer white larch

Inner layer natural wengé

At-wall open shelf with horizontal or vertical positioning, white matt frame and wall panel available in four different finishes. Wall Open shelf allows to create countless set-up based on customer style and need. The client can decorate the wall by placing side by side various modules and create movements game.

Floating Wall Shelf is a linear at-wall shelf, simple and essential, available in three different finishes.