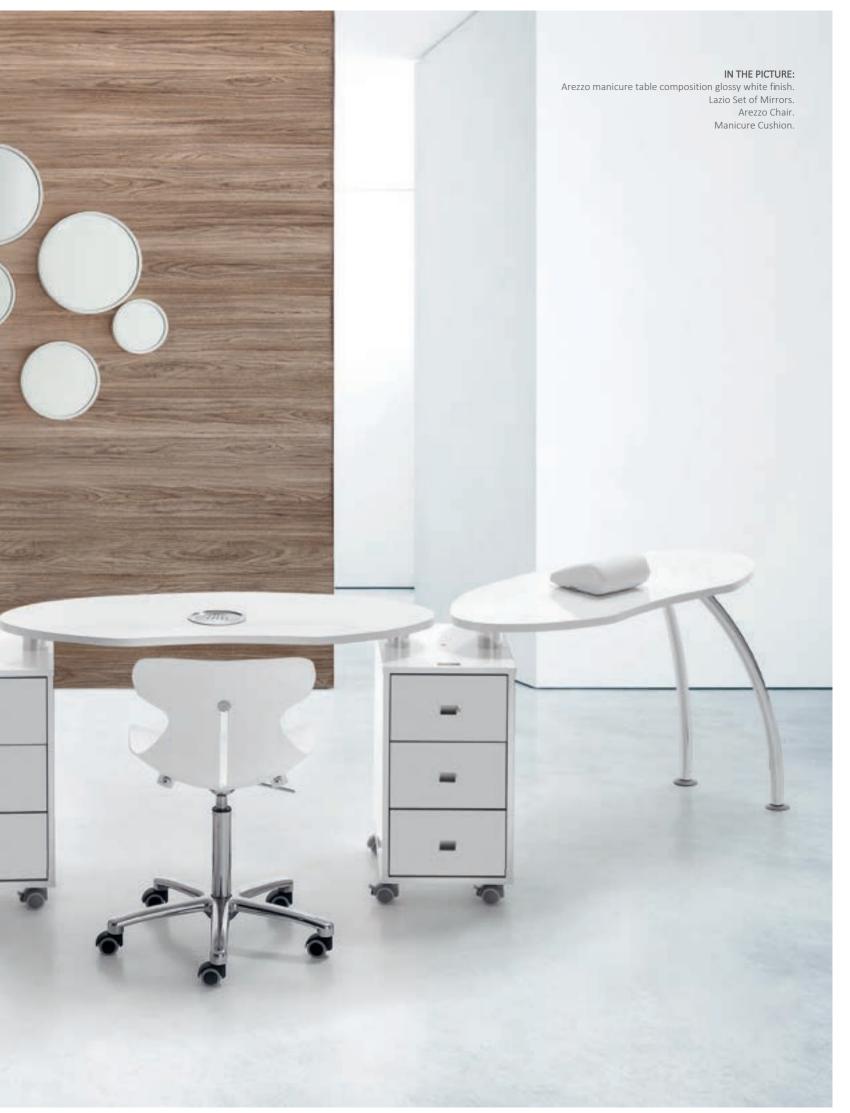

# **AREZZO** CHAIR

# DIMENSIONS (mm)

Chair with white polyurethane seat and stainless steel basement with wheels. High adjustable seat through a gas regulation system.

# **AREZZO** MANICURE TABLE

# FINISHES

Structure glossy white

# DIMENSIONS (mm)

# LAZIO SET OF MIRRORS

This set of 3 mirrors is an original piece of furniture that will give more personality to your beauty center.

It's composed of three round mirrors with different sizes. The frame is matt white.