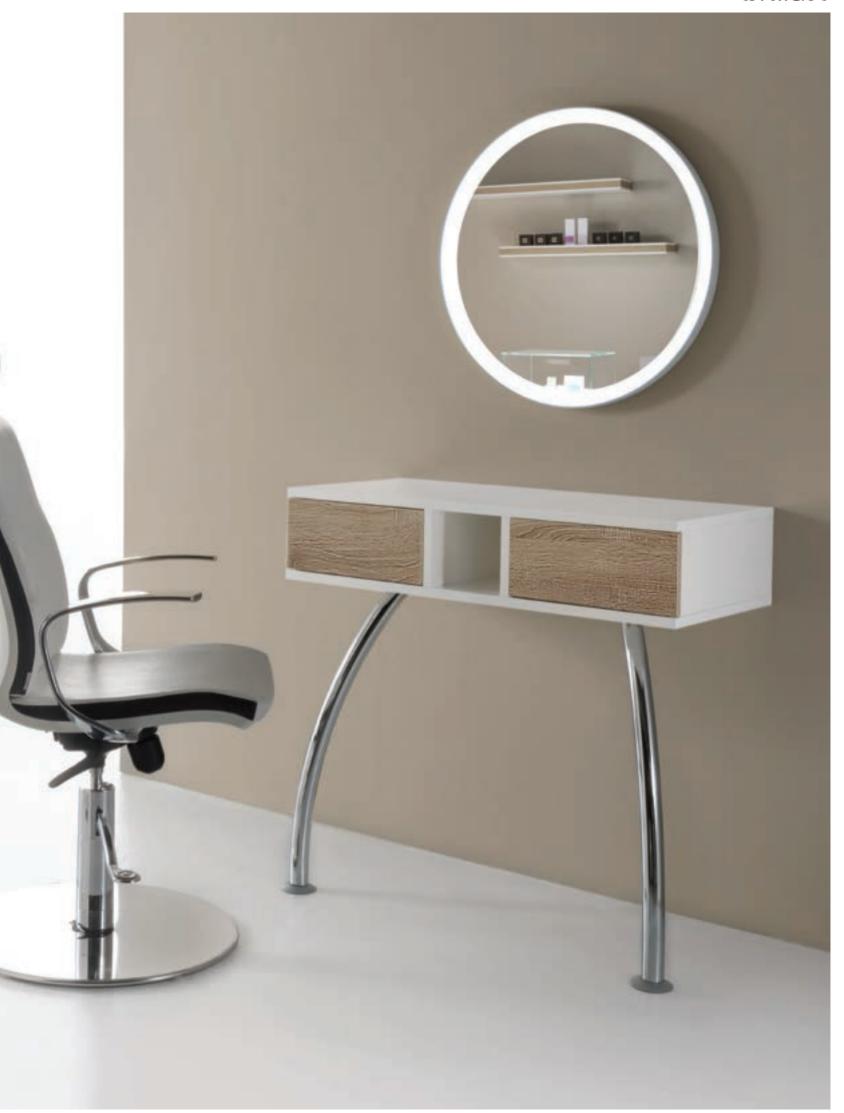

#### RAVENNA MIRROR MAKE-UP

Round wall mirror with white lacquered aluminium frame. The high-potency Led lighting is concealed behind the mirror and spread out through the mirror perimeter as natural light.

#### DIMENSIONS (mm)

Chest of drawers made of matt white melamine faced-board with drawers available in three different finishes: bardolino oak, wenge and white larch.

It is used as a complement with Trento and Trento Led tables.