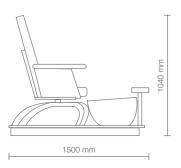

# DIMENSIONS (mm)

The platform can make the difference with its concrete effect.

The basin for pedicure treatments is equipped with shower and mixer tap. The soft footrest is adjustable both in height and depth. It is necessary to connect it to the water supply network. It's possible to choose the color of the skai upholstery.