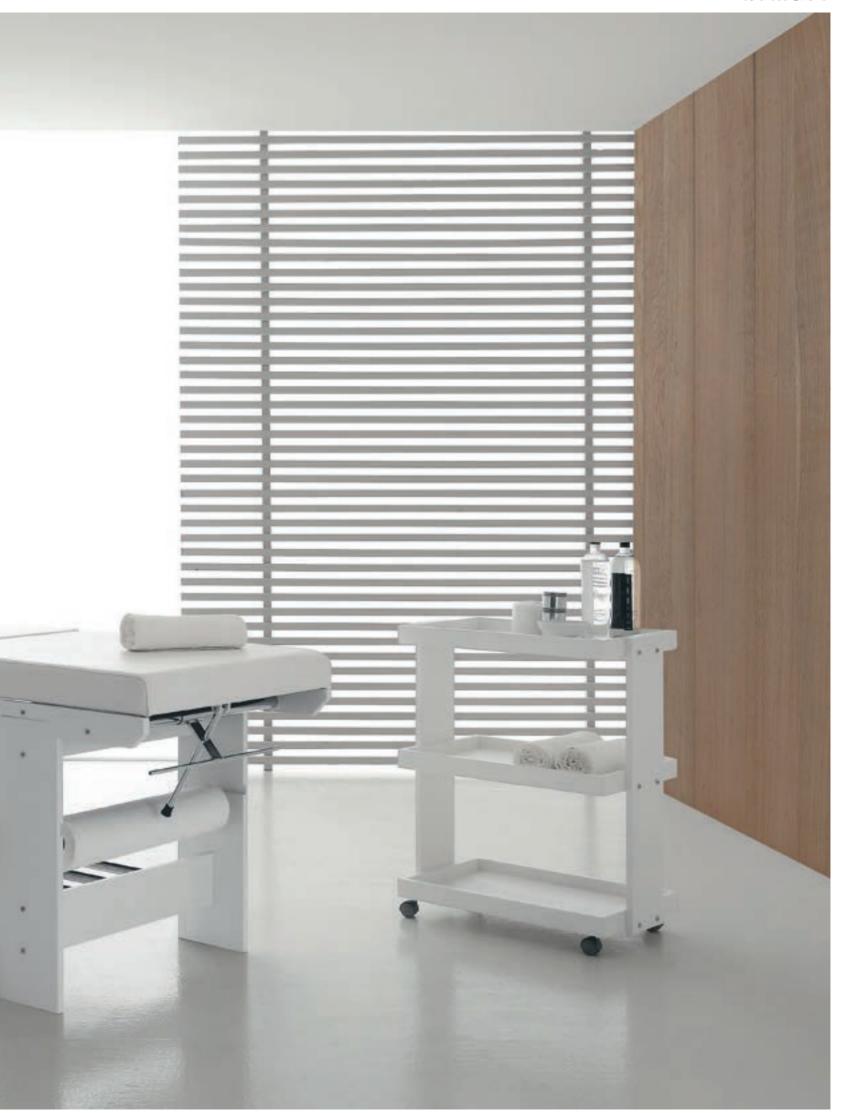

Cremona massage bed made of multilayer birch wood, finish matt white lacquered or wengé. Shaped mattress, facial opening with cap covered by white skai.

Adjustable backrest and leg rest, shelf for tools.

# **BARI** TROLLEY

#### **FINISHES**

Structure glossy white

Shelves bardolino oak

Shelves white larch

Shelves natural wengé