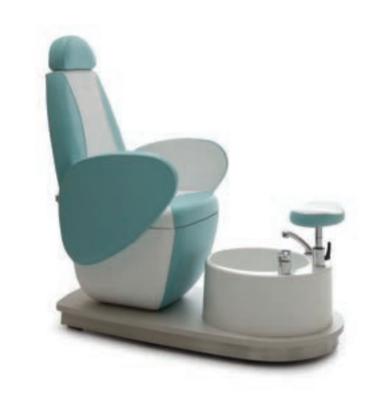

# **CATANIA** PEDICURE SPA CHAIR

# FINISHES

Glossy white lacquered Brushed stainless steel

Catania is a modern armchair with sinuous line. It is equipped with a wide, comfortable seat that you can customize with 14 skai colors. Sit-down and get-up are facilitated by the armrest raising. The headrest is height adjustable.

The platform can make the difference with its concrete effect.

The basin for pedicure treatments is equipped with shower and mixer tap. The soft footrest is adjustable both in height and depth. It is necessary to connect it to the water supply network. It's possible to choose the color of the skai upholstery.