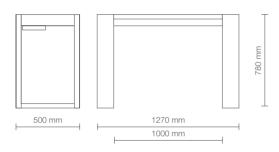

# FINISHES Structure glossy white Front details bardolino oak Front details white larch Front details natural wengé DIMENSIONS (mm) T20 mm MASSAGE BED SIENA

Varese massage bed made of glossy white melamine-faced board with details available in three different finishes: bardolino oak, white larch and natural wengé.