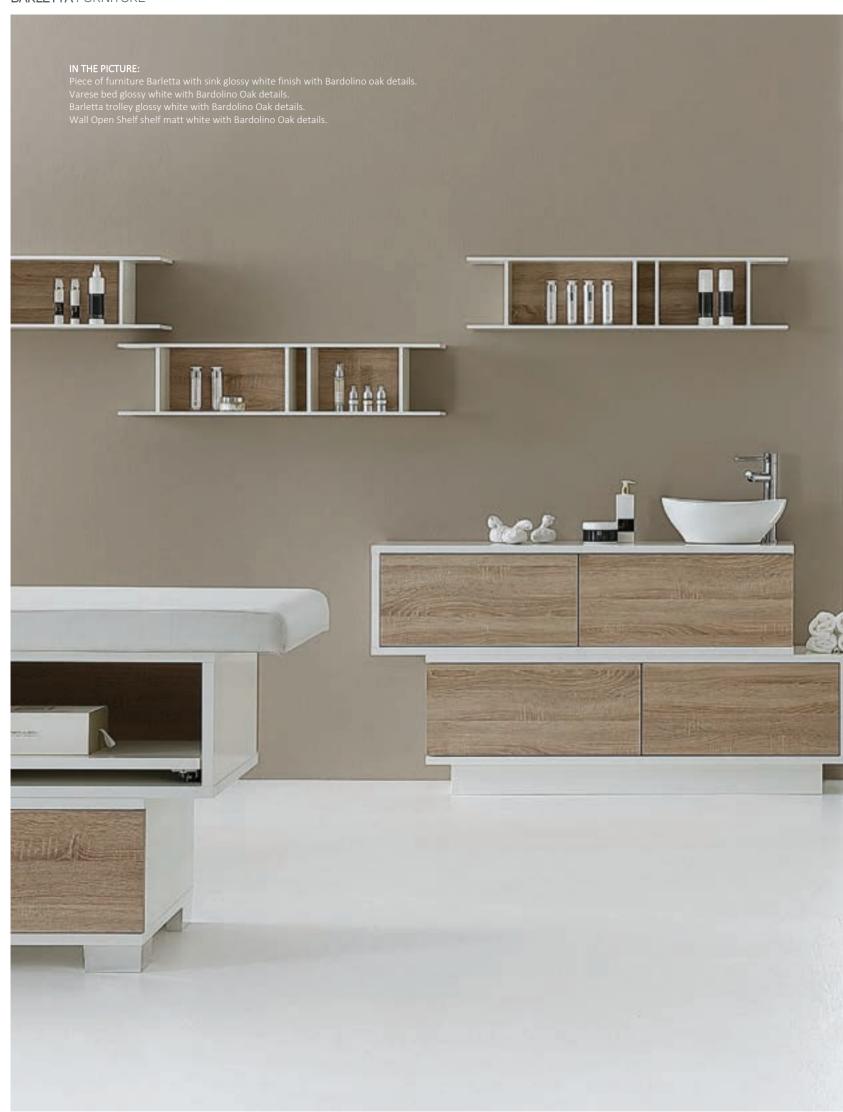

# IN THE PICTURE:

Lazio Set of Mirror.
Bari Trolley with matt white finish.
Massage bed Bari with matt white finish.

IN THE PICTURE:
Wall Open Shelves matt white and Bardolino oak finish.

IN THE PICTURE: Floating wall shelves matt white and Bardolino oak finish.

#### BARLETTA CABINET

Piece of furniture with modern and simple lines that you can adaptable to any location.

Barletta is made of glossy white melamine-faced board with details available in three different finishes:

Bardolino oak, white larch, natural wengé. Barletta is equipped with 4 push-pull drawers.

During the assembling the client can choose to position the two parts of the furniture aligned or with the upper part decentralized than the lower one.

#### BARLETTA CABINET WITH SINK

The furniture takes the name Barletta Cabinet with Sink if you choose the version with washbasin (L.400 X D.340 X H.145). Barletta Cabinet with Sink is equipped with 3 pull-push drawers. During the assembling the client can choose to position the two parts of the furniture aligned or with the upper part decentralized than the lower one.

Option: clinical lever mixer tap.

# WALL OPEN SHELF

#### **FINISHES**

Inner layer bardolino oak

Inner layer white larch

Inner layer natural wengé

At-wall open shelf with horizontal or vertical positioning, white matt frame and wall panel available in four different finishes. Wall Open shelf allows to create countless set-up based on customer style and need. The client can decorate the wall by placing side by side various modules and create movements game.

Floating Wall Shelf is a linear at-wall shelf, simple and essential, available in three different finishes.