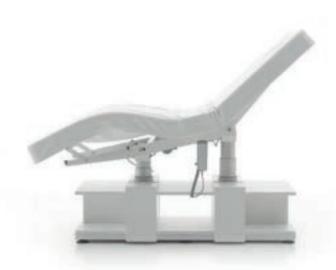

### MASSAGE BED VERONA

### FINISHES

Matt white structure

Base matt white
Brushed stainless steel

p & Down

DIMENSIONS (mm)

### **FINISHES**

Base glossy white Brushed stainless steel

DIMENSIONS (mm)

Verona is a multifunctional electric massage bed equipped with four motors.

Thanks to "trendelenburg" function offers countless adjustment options.

The electric movement of the mattress is controlled by remote control and facilitates any type of treatment.

Verona is equipped with a platform with Led lighting which can be used for products positioning. The extremely comfortable mattress is made of white skai, the base is matt white finish.