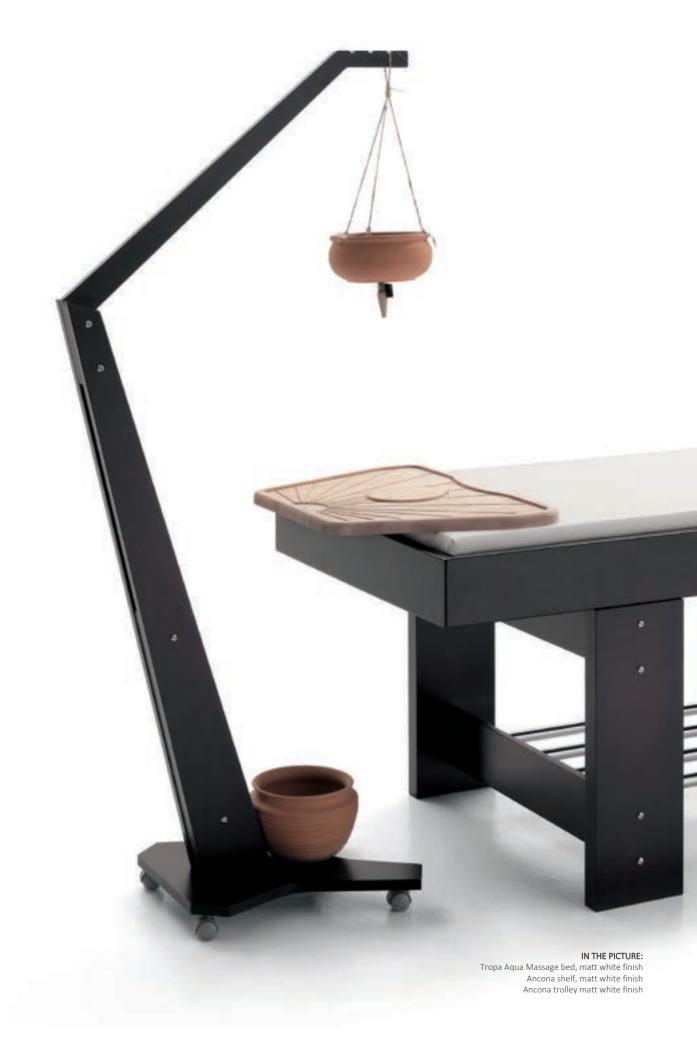

### MASSAGE BED TROPEA AQUA ELECTRIC

# FINISHES Matt white lacquered Wengé DIMENSIONS (mm) 570/790 mm 2040 mm MASSAGE BED TROPEA AQUA FINISHES Matt white lacquered Wengé DIMENSIONS (mm)

2040 mm

Tropea Aqua Electric massage bed is a multifunctional bed that gives the customer the chance to lie on a water mattress, unique in its kind. The temperature can vary between 30° and 42° C. Lie down and enjoy the relax obtained from a great combination of warmth and colour, that gives you energy, vitality and harmony.

Chromo relax function is integrated in the Tropea Aqua Electric massage bed.

Mover is the electric lifting system that reaches a maximum height of 79 cm and a minimum height of 57 cm in order to grant a perfect comfort to the worker. The bed can be realized in matt white lacquered or in wengé finish.

Tropea Aqua massage bed is also available in fixed version.

This model has simple and modern lines giving a dimension of deep wellness.

Tropea Aqua beds stimulate the mind and regenerate the body: lie down and enjoy the relax you get from a combination of warmth and colour.

Tropea Aqua massage bed incorporates chromorelax function.

# **ANCONA** SHELF TROLLEY

#### **FINISHES**

Matt white lacquered

Wengé

Ancona is a three level shelf made of multilayer wood, available in two different finishes: matt white lacquered or wengé.

Ancona is a trolley made of multilayer birch wood. It is equipped with three shelves and it is available in two different finishes: white lacquered and wengé. Its versatility makes it a unique trolley. During the assembling, upper shelf can be reversed and positioned flush with structure. This is a perfect solution for machineries' placing.