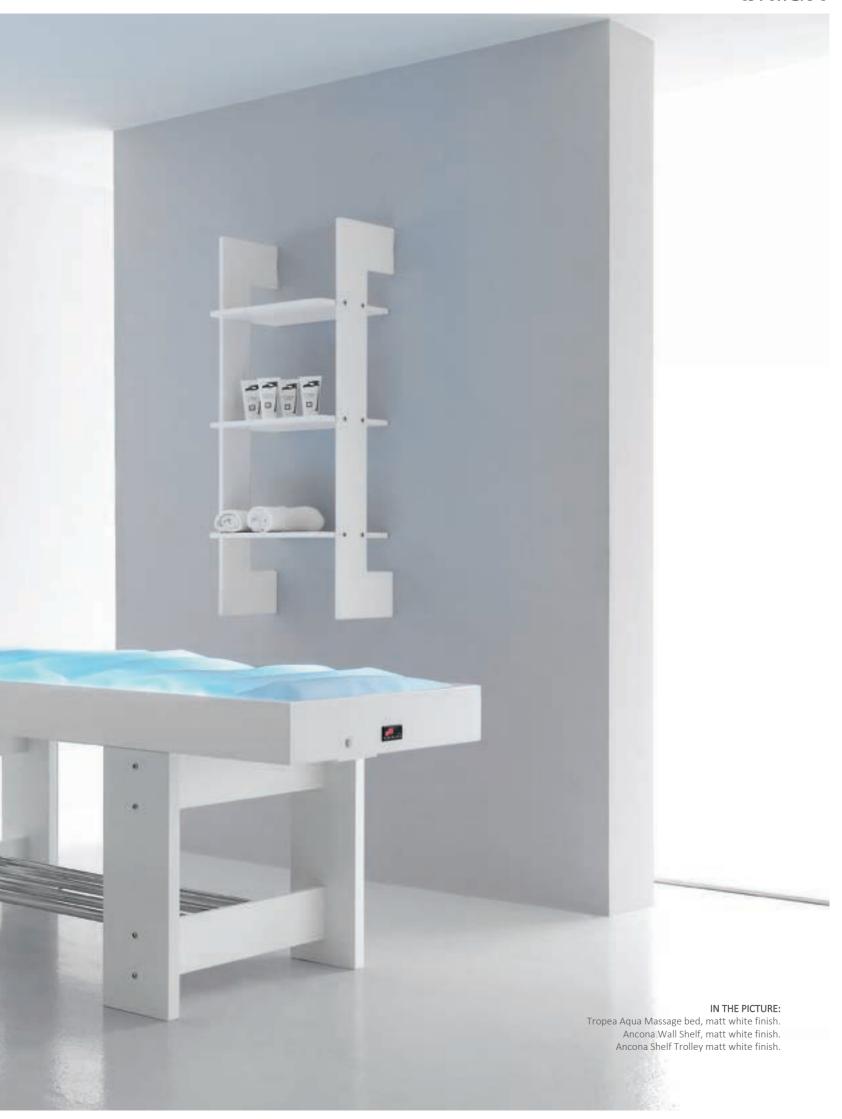

# FINISHES Matt white lacquered Wengé DIMENSIONS (mm) 570/790 mm 2040 mm MASSAGE BED TROPEA AQUA FINISHES Matt white lacquered Wengé DIMENSIONS (mm)

2040 mm

Tropea Aqua Electric massage bed is a multifunctional bed that gives the customer the chance to lie on a water mattress, unique in its kind. The temperature can vary between 30° and 42° C. Lie down and enjoy the relax obtained from a great combination of warmth and colour, that gives you energy, vitality and harmony.

Chromo relax function is integrated in the Tropea Aqua Electric massage bed.

Mover is the electric lifting system that reaches a maximum height of 79 cm and a minimum height of 57 cm in order to grant a perfect comfort to the worker. The bed can be realized in matt white lacquered or in wengé finish.

Tropea Aqua massage bed is also available in fixed version.

This model has simple and modern lines giving a dimension of deep wellness.

Tropea Aqua beds stimulate the mind and regenerate the body: lie down and enjoy the relax you get from a combination of warmth and colour.

Tropea Aqua massage bed incorporates chromorelax function.

# WALL OPEN SHELF

#### **FINISHES**

Structure matt white

Inner layer bardolino oak

Inner layer white larch

Inner layer natural wengé

Inner layer matt white

#### **FINISHES**

Inner layer bardolino oak

Inner layer white larch

Inner layer natural wengé

At-wall open shelf with horizontal or vertical positioning, white matt frame and wall panel available in four different finishes. Wall Open shelf allows to create countless set-up based on customer style and need. The client can decorate the wall by placing side by side various modules and create movements game.