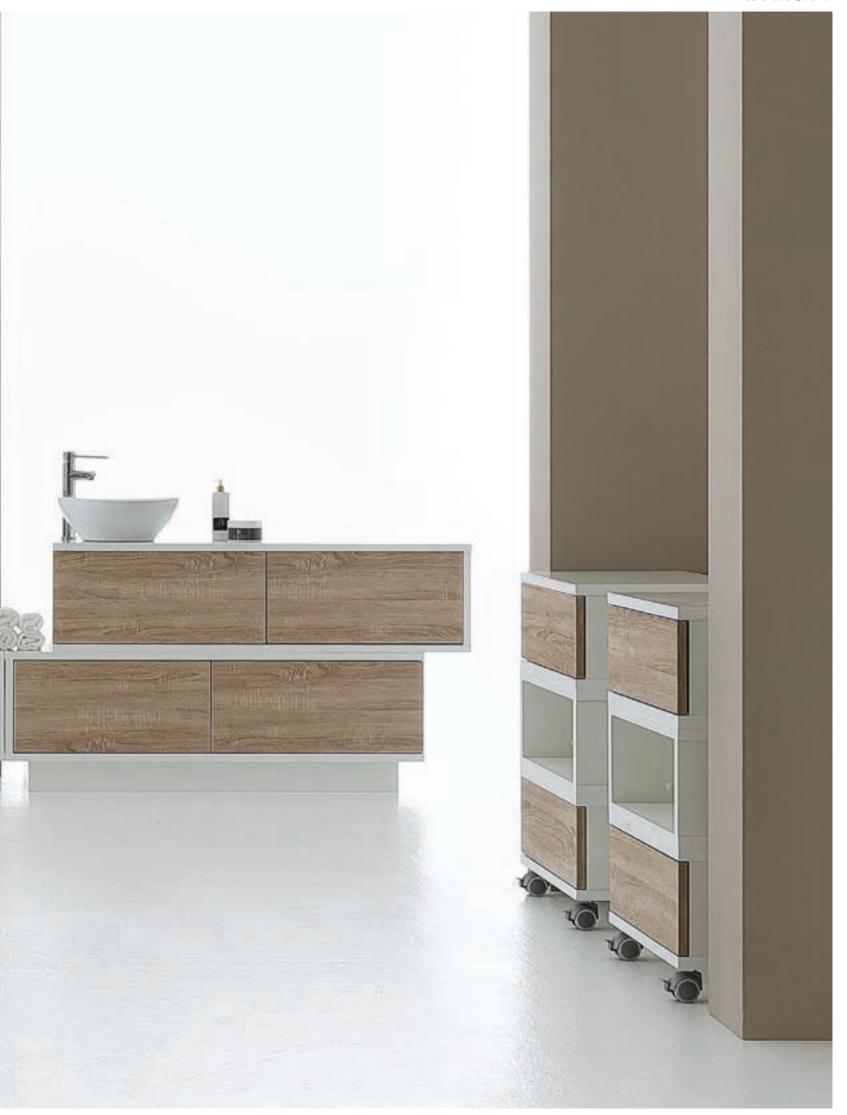

# **RAVENNA** CABINET

# FINISHES

RAVENNA 1 DOOR CABINET WITH SINK

RAVENNA 2 DOORS CABINET WITH SINK

ACCESSORIES FACUET

Ravenna and Ravenna with Sink are pieces of furniture made of melamine-faced board wood with modern lines that allow to furnish any space with originality. It is possible to customize the furniture with doors, drawers or free compartments.

The wooden plinth can be replaced with 4 chrome-plated feet.

#### RAVENNA 1 DOOR CABINET

One self-closing door with chromed handle, wooden foot or chrome-plated foot.

#### **RAVENNA 2 DOORS CABINET**

Double doors with self-closing and chromed handle, wooden foot or chrome-plated foot.

# RAVENNA 2 DOORS 3 DRAWERS CABINET

 $Double\ doors\ with\ self-closing\ and\ chromed\ handle,\ three\ self-closing\ drawers,\ wooden\ foot\ or\ chrome-plated\ foot.$ 

#### **RAVENNA 2 DOORS 3 DRAWERS CABINET WITH SINK**

The furniture takes the name of Ravenna with Sink if chosen in the version with washbasin (L.  $400 \times D$ .  $340 \times H$ . 145 mm). Option: clinical lever mixer tap.