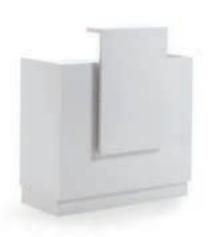

# ABRUZZO RECEPTION DESK

Abruzzo is a reception desk made of glossy white melamine-faced board with front details available in white larch, natural wengé, Bardolino oak. The reception can be composed of central element or you can position one or two glass showcases on the right and on the left in order to attract the most demanding clients. The central element includes an extractable shelf for your planning, cable entry, self-closing drawer, a compartment and a door with shelf.