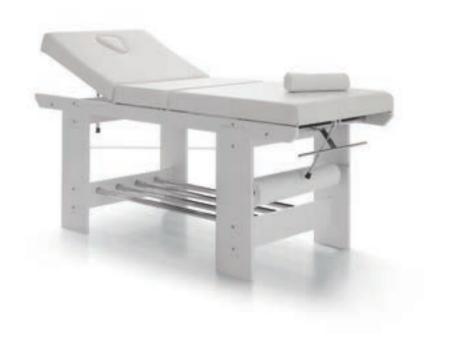

### MASSAGE BED VERONA

### **FINISHES**

Base glossy white Brushed stainless steel

DIMENSIONS (mm)

Verona is a multifunctional electric massage bed equipped with four motors.

Thanks to "trendelenburg" function offers countless adjustment options.

The electric movement of the mattress is controlled by remote control and facilitates any type of treatment.

Verona is equipped with a platform with Led lighting which can be used for products positioning. The extremely comfortable mattress is made of white skai, the base is matt white finish.