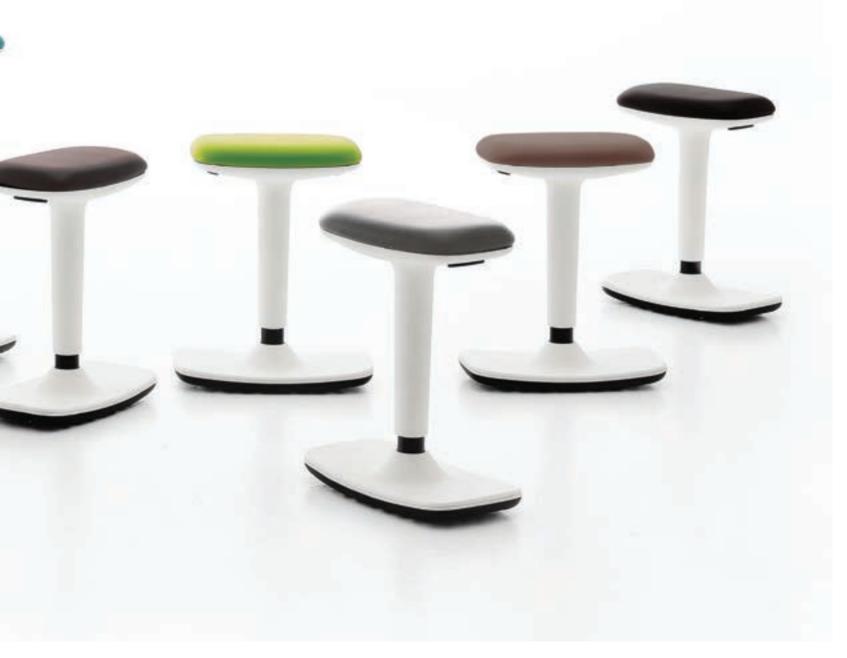

# FLEX STOOL

Flex Stool is an oscillating stool with skai-covered foam seat available in 14 colors. It is equipped with a double button for height adjustment (230mm travel). The base is in anti-screech rubber.

# COLORI SKAI - SKAI COLOURS