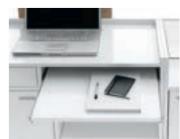

# **TRENTO** MANICURE TABLE

#### **FINISHES**

Structure glossy white Front details bardolino oak Front details white larch Front details natural wengé

MANICURE TABLE LAMP - MANICURE CUSHION - FAN FOR TRENTO & AREZZO TABLES

Trento is a professional manicure table with compact dimensions, made of matt white melamine-faced board and top available in 3 different finishes: bardolino oak, natural wengé or white larch. It is possible to create a single workstation or a multiple workstations by adding two or more modules. You can customize it according to your needs thanks to the innovative modular system. The structure is also equipped with a cable channel hole, perfect to have always an tidy workstation, without any cable and sockets, in order to have more space and a better management of the work. Trento is the simple and essential version of that table which offers the possibility to choose between the classic work table top or a top with hole for vacuum system.

It is possible to customize the size of table top.

ACCESSORIES

MANICURE TABLE LAMP - MANICURE CUSHION - FAN FOR TRENTO & AREZZO TABLES

Trento Led is a professional manicure table with compact dimensions, made of matt white melamine-faced board and top available in 3 different finishes: bardolino oak, natural wengé or white larch. It is possible to create a single workstation or a multiple workstations by adding two or more modules. You can customize it according to your needs thanks to the innovative modular system. The structure is also equipped with a cable channel hole, perfect to have always an tidy workstation, without any cable and sockets, in order to have more space and a better management of the work. The Trento Led table differs from the previous one because you can add a module equipped with Led lighting and display shelves for nail polishes and products.