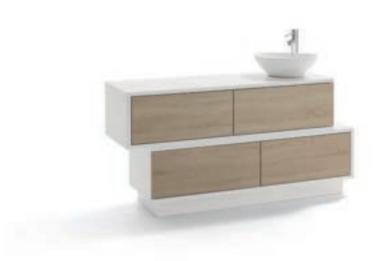

# **RAVENNA** CABINET

# FINISHES

RAVENNA 1 DOOR CABINET WITH SINK

RAVENNA 2 DOORS CABINET WITH SINK

ACCESSORIES FACUET

Ravenna and Ravenna with Sink are pieces of furniture made of melamine-faced board wood with modern lines that allow to furnish any space with originality. It is possible to customize the furniture with doors, drawers or free compartments.

#### RAVENNA 1 DOOR CABINET

One self-closing door with chromed handle, wooden foot or chrome-plated foot.

#### **RAVENNA 2 DOORS CABINET**

Double doors with self-closing and chromed handle, wooden foot or chrome-plated foot.

# RAVENNA 2 DOORS 3 DRAWERS CABINET

 $Double\ doors\ with\ self-closing\ and\ chromed\ handle,\ three\ self-closing\ drawers,\ wooden\ foot\ or\ chrome-plated\ foot.$ 

#### **RAVENNA 2 DOORS 3 DRAWERS CABINET WITH SINK**

The furniture takes the name of Ravenna with Sink if chosen in the version with washbasin (L.  $400 \times D$ .  $340 \times H$ . 145 mm). Option: clinical lever mixer tap.