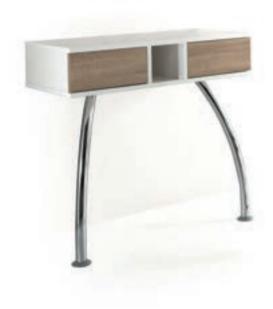

# WALL OPEN SHELF

#### **FINISHES**

Structure matt white

Inner layer bardolino oak

Inner layer white larch

Inner layer natural wengé

Inner layer matt white

#### **FINISHES**

Inner layer bardolino oak

Inner layer white larch

Inner layer natural wengé

At-wall open shelf with horizontal or vertical positioning, white matt frame and wall panel available in four different finishes. Wall Open shelf allows to create countless set-up based on customer style and need. The client can decorate the wall by placing side by side various modules and create movements game.