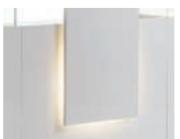

#### RAVENNA MIRROR MAKE-UP

Round wall mirror with white lacquered aluminium frame. The high-potency Led lighting is concealed behind the mirror and spread out through the mirror perimeter as natural light.