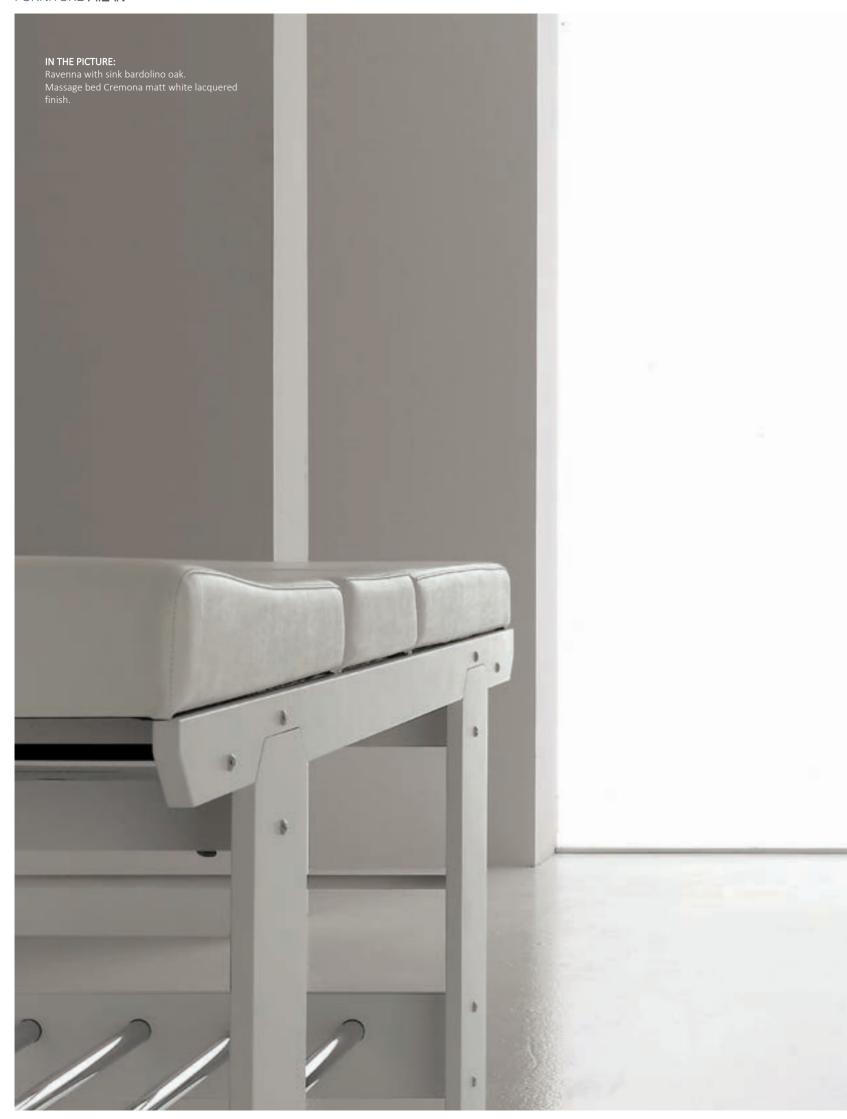

### MASSAGE BED CREMONA

710 mm

1850 mm

Bari is a massage bed with matt white structure with curved and sinuous lines that give an original and unique appearance. The mattress, made of white Skai, has shaped profile and a facial hole with cap. The headrest is manually adjustable in different positions to be able to work better. It is equipped with a shelf on the base available in 3 different finishes, detail that makes it an efficient massage bed.

Cremona massage bed made of multilayer birch wood, finish matt white lacquered or wengé. Shaped mattress, facial opening with cap covered by white skai.

Adjustable backrest and leg rest, shelf for tools.

#### IN THE PICTURE

Ravenna Make-up cabinet with glossy white structure equipped with two chrome-plated legs and push-pull drawers bardolino oak finish.

Ravenna Make-up mirror with white lacquered aluminium frame.