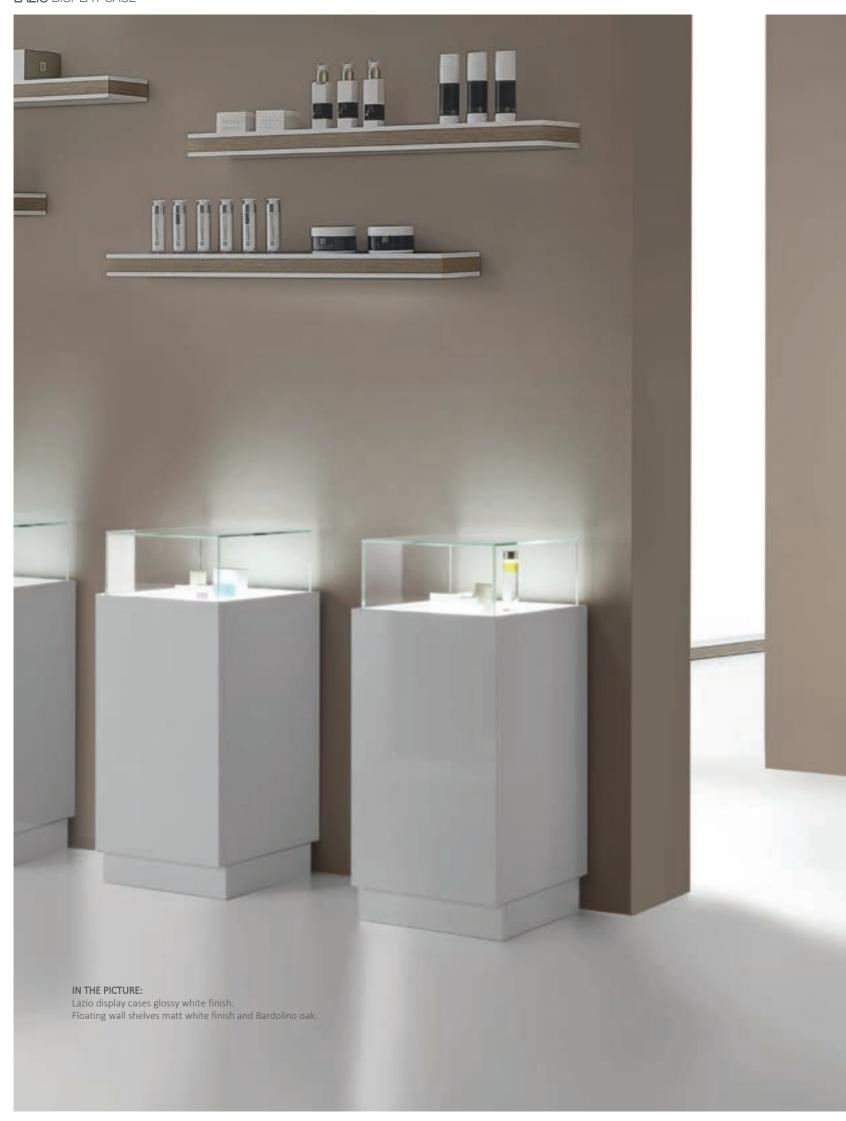

# **FINISHES**

White matt

Simplicity in design and shape and a minimal geometric line give to the Lazio display case a modern and refined image. It is made of glossy white melamine-faced board with glass showcase with Led lighting.