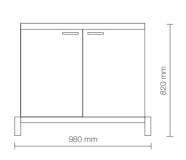

# **RAVENNA** CABINET

# FINISHES

RAVENNA 1 DOOR CABINET WITH SINK

RAVENNA 2 DOORS CABINET WITH SINK

ACCESSORIES FACUET

Ravenna and Ravenna with Sink are pieces of furniture made of melamine-faced board wood with modern lines that allow to furnish any space with originality. It is possible to customize the furniture with doors, drawers or free compartments.

The wooden plinth can be replaced with 4 chrome-plated feet.

#### RAVENNA 1 DOOR CABINET

One self-closing door with chromed handle, wooden foot or chrome-plated foot.

#### **RAVENNA 2 DOORS CABINET**

Double doors with self-closing and chromed handle, wooden foot or chrome-plated foot.

DIMENSIONS WITH CHROME-PLATED FOOT(mm) 450 / 900 / 1350