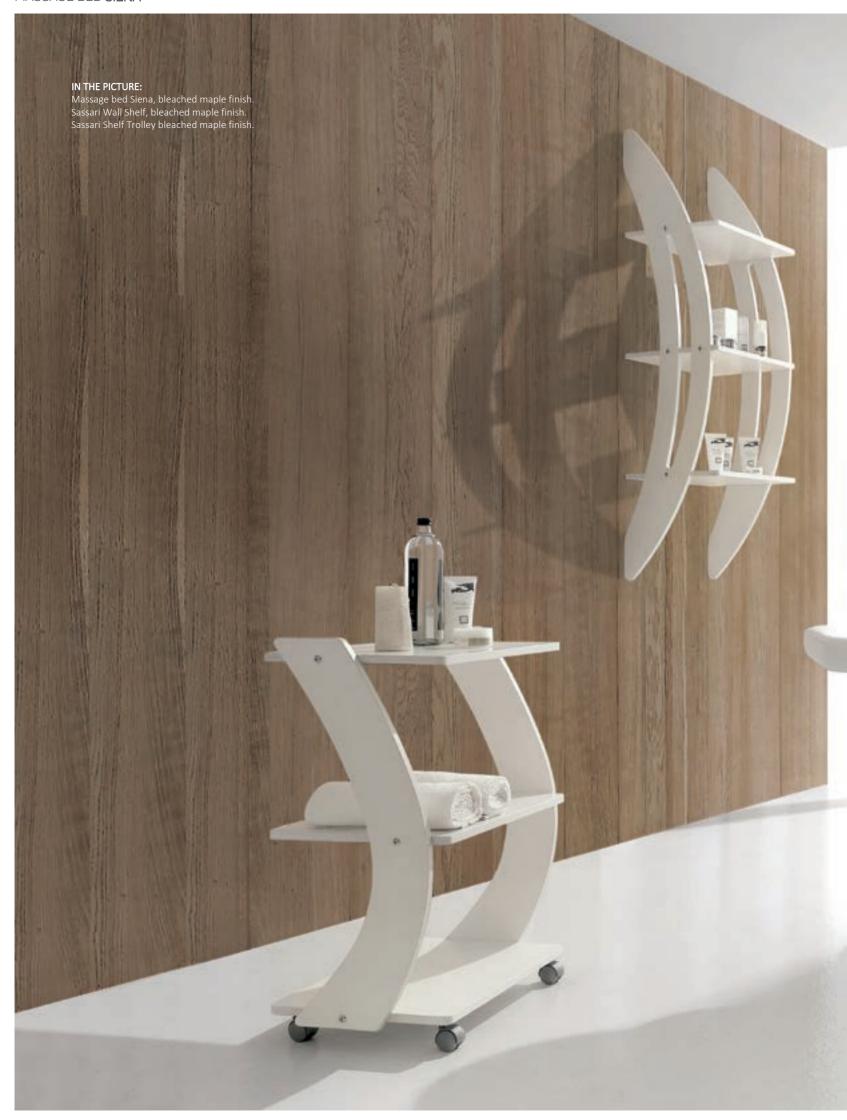

# **SASSARI** WALL SHELF

### FINISHES

Bleached maple

Wengé

### DIMENSIONS (mm)

# **SASSARI** SHELF TROLLEY

#### FINISHES

Bleached maple

Wengé

# DIMENSIONS (mm)

Sassari is a three level shelf made of multilayer wood available in two different finishes: bleached maple and wengé.

Three shelves trolley made of multilayer birch wood available in two versions: glass shelves or wooden shelves. It is available in two different finishes: bleached maple and wengé.