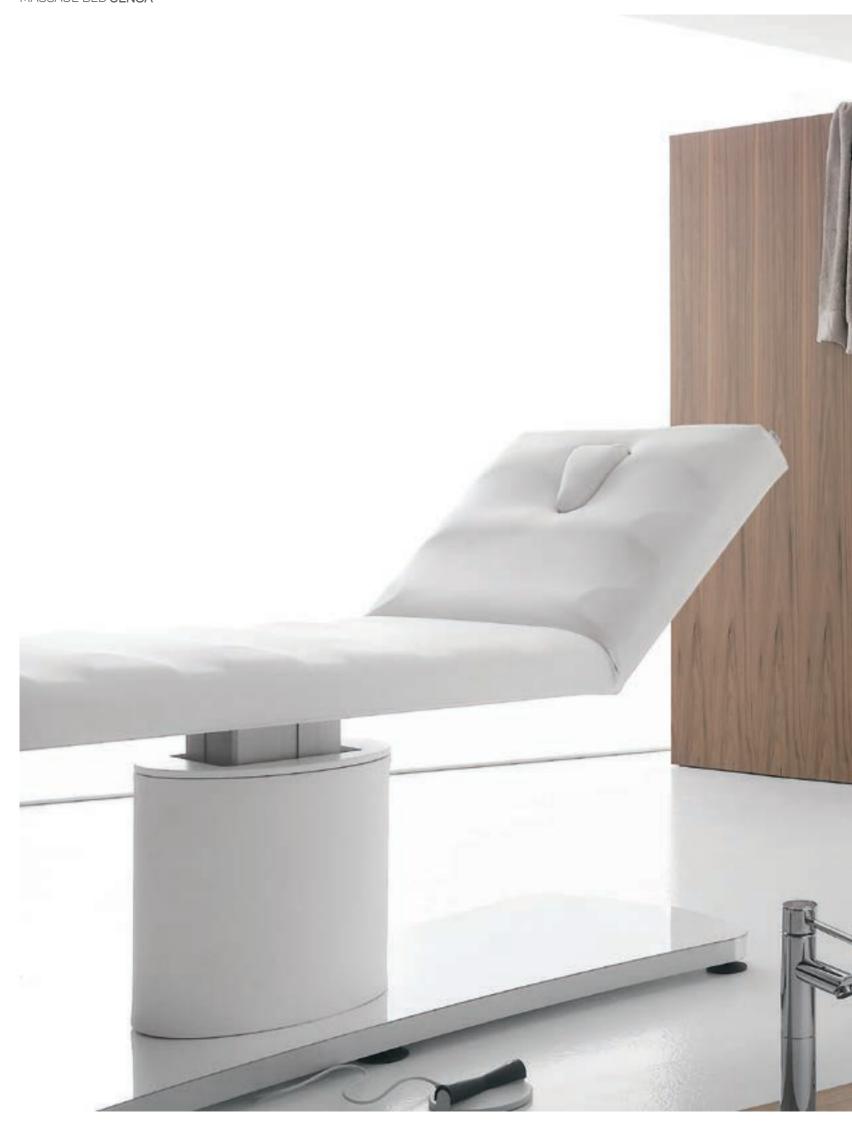

### MASSAGE BED **GENOA**

Genoa massage bed with base in glossy white laminate with border in micro brushed steel plate. Shaped mattress covered by white skai, facial opening with cap and roll holder. Adjustable column by electrical pedal control. Adjustable backrest at 0°, 15°, 30°, 45°.