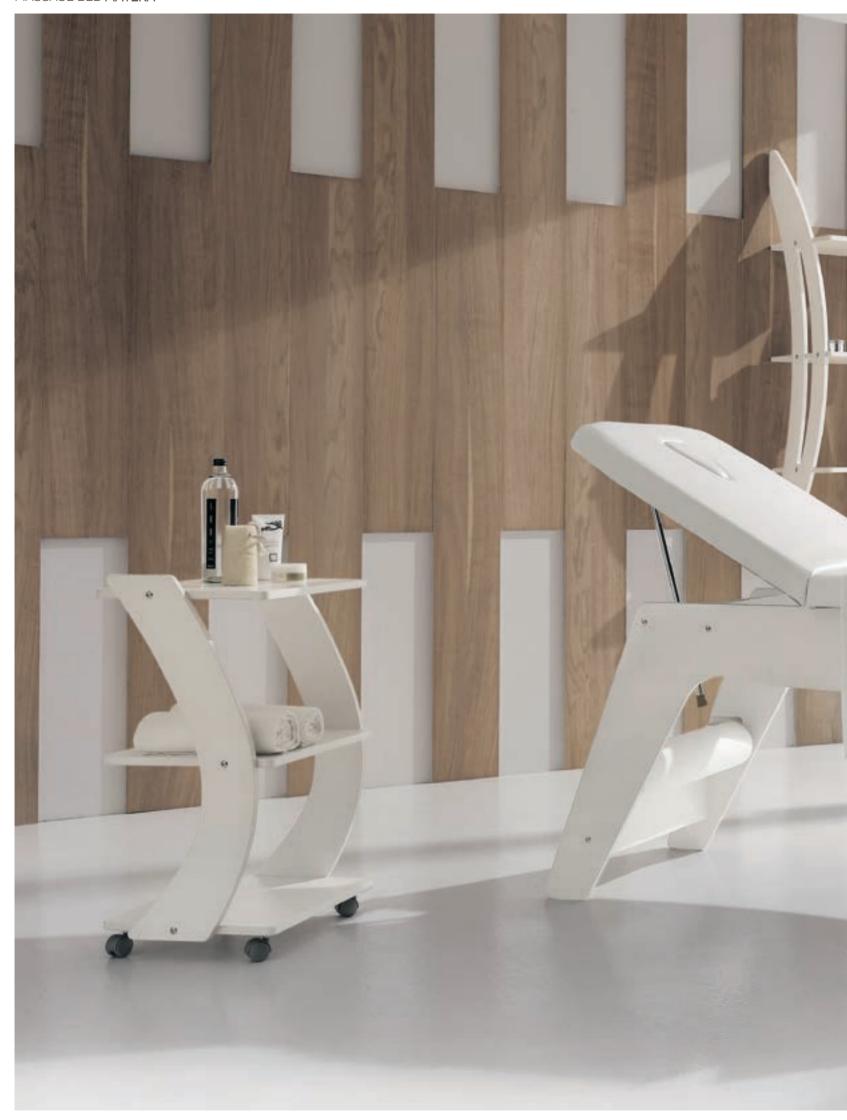

# **SASSARI** SHELF TROLLEY

#### FINISHES

Bleached maple

Wengé

# DIMENSIONS (mm)

Sassari is a three level shelf made of multilayer wood available in two different finishes: bleached maple and wengé.

Three shelves trolley made of multilayer birch wood available in two versions: glass shelves or wooden shelves. It is available in two different finishes: bleached maple and wengé.