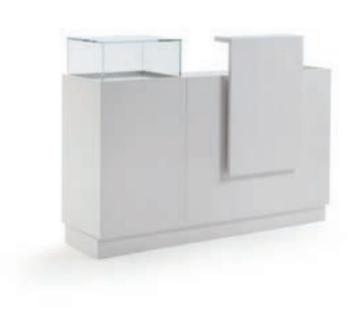

# ABRUZZO RECEPTION DESK

#### **FINISHES**

Structure glossy white

Front details bardolino oak

Front details white larch

Front details natural wengé

ABRUZZO RECEPTION DESK

ABRUZZO RECEPTION DESK WITH 2 DISPLAY CASES

ABRUZZO RECEPTION DESK WITH DISPLAY CASES

Abruzzo is a reception desk made of glossy white melamine-faced board with front details available in white larch, natural wengé, Bardolino oak. The reception can be composed of central element or you can position one or two glass showcases on the right and on the left in order to attract the most demanding clients. The central element includes an extractable shelf for your planning, cable entry, self-closing drawer, a compartment and a door with shelf.