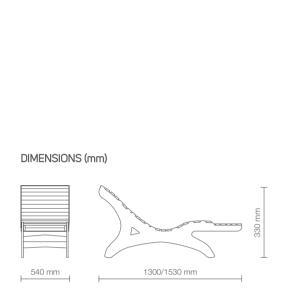

### FINISHES

Matt white structure

Base matt white
Brushed stainless steel

p & Down

DIMENSIONS (mm)