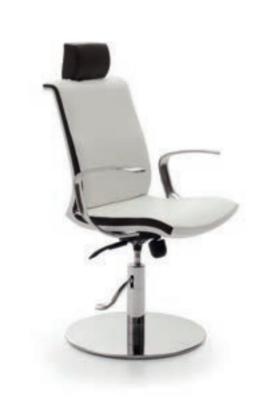

# BRESCIA PEDICURE SPA CHAIR

# **FINISHES**

Steel base

The podiatry chair Brescia gives you comfort thanks to its versatility and it is well-finished in every detail. Adjustable seat in height, 360° degrees rotation, reclining backrest, height-adjustable headrest for a perfect wellness treatment. There are two comfortable bowls that can disappear under the armrests in order to leave more space. The pedicure basin is removable for an easier water charging. The practical footrest is adjustable in height and depth. The platform has a border in micro brushed steel plate. The scratchproof platform is available in white larch, natural wengé or Bardolino oak and it is equipped with rubber stoppers for a greater stability of the basin. It's possible to choose the color of the skai upholstery.