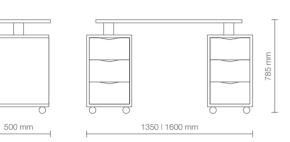

l wengé or white larch. It is possible to create a single workstation or a multiple workstations by adding two or more modules. You can customize it according to your needs thanks to the innovative modular system. The structure is also equipped with a cable channel hole, perfect to have always an tidy workstation, without any cable and sockets, in order to have more space and a better management of the work. The Trento Led table differs from the previous one because you can add a module equipped with Led lighting and display shelves for nail polishes and products.

The new adjustable Led lamp can decorate the table and improve professional performance.

It is possible to customize the size of table top.

# **AREZZO** MANICURE TABLE

# FINISHES

Structure glossy white



# DIMENSIONS (mm)





# **AREZZO EASY** MANICURE TABLE

# **FINITURE**

Structure glossy white











ACCESSORIES

MANICURE TABLE LAMP - MANICURE CUSHION - FAN FOR TRENTO & AREZZO TABLES

The modular sectional system Nail Arezzo is versatile and complete and allows the creation of the most suitable space (one or more elements) creating a functional location, a place with seducing design. Made of melamine-faced board in glossy white, Nail Arezzo can be composed by double chest of drawers. Thanks to 3 different joint hollows, the customer can decide the position of table top, basing on his own needs. Nail Arezzo can be supplied with an adjustable lamp, a white skai cushion, a 30 watt aspirator and a chair in white polyurethane (Arezzo chair).



**OPTIONAL - ACCESSORIES**MANICURE TABLE LAMP - MANICURE CUS