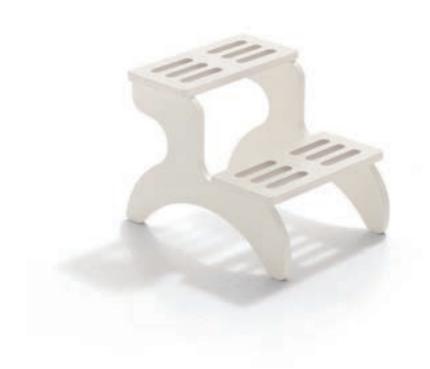

# STEPLADDER

# FINISHES

Bleached maple

Wengé

Professional hot plate with aluminum top. RGB backlit button for temperature adjustment (step 45°/50°/55°/60°)

Two step ladder made of multilayer wood available in two different finishes: bleached maple and wengé.