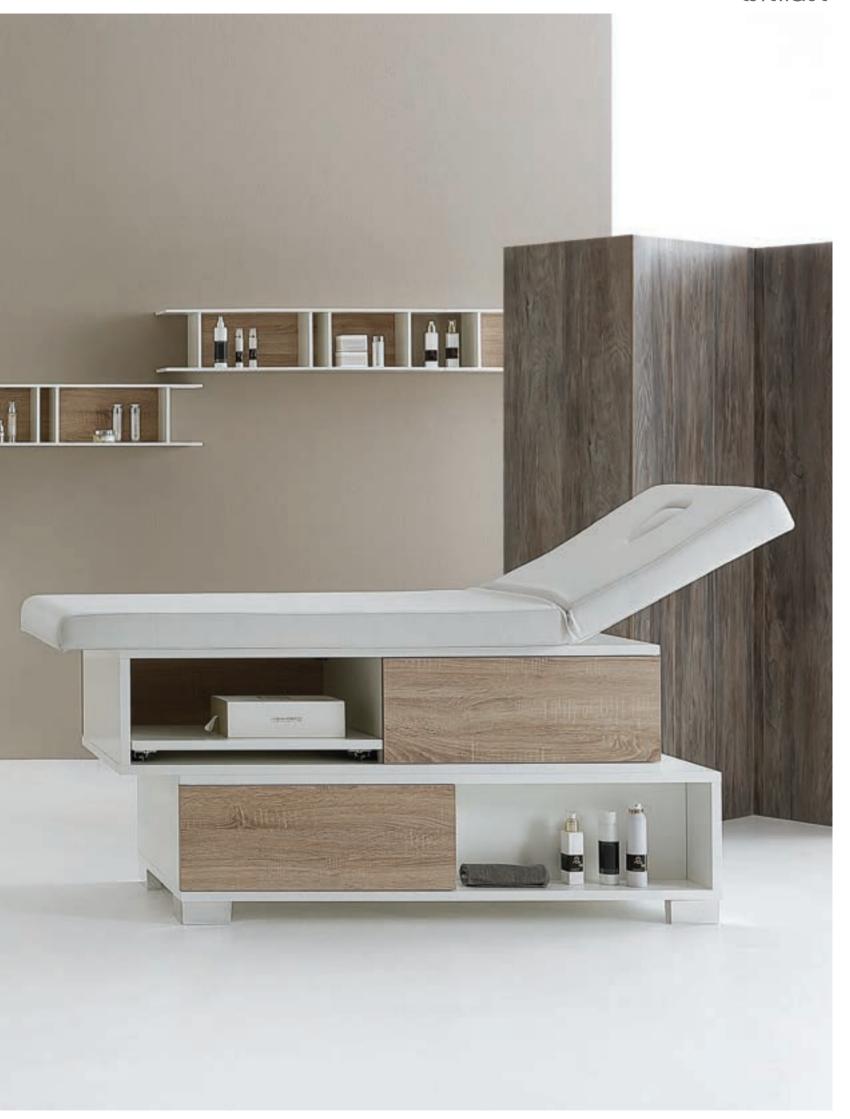

### MASSAGE BED VARESE

# FINISHES Structure glossy white Front details bardolino oak Front details white larch Front details natural wengé DIMENSIONS (mm) T20 mm MASSAGE BED SIENA

Varese massage bed made of glossy white melamine-faced board with details available in three different finishes: bardolino oak, white larch and natural wengé.

Pisa bed is equipped with two drawers, pullout shelf for beauty equipments, two expositive compartments for products, big compartment for equipments, rolls, electric blanket, etc.

Shaped mattress and facial opening with cap covered by white skai.