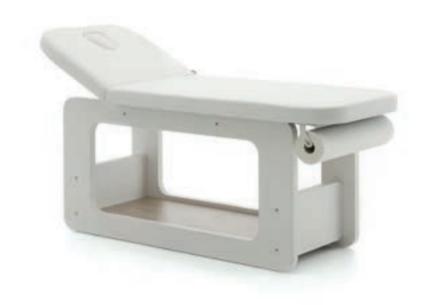

### MASSAGE BED CREMONA

710 mm

1850 mm

Bari is a massage bed with matt white structure with curved and sinuous lines that give an original and unique appearance. The mattress, made of white Skai, has shaped profile and a facial hole with cap. The headrest is manually adjustable in different positions to be able to work better. It is equipped with a shelf on the base available in 3 different finishes, detail that makes it an efficient massage bed.