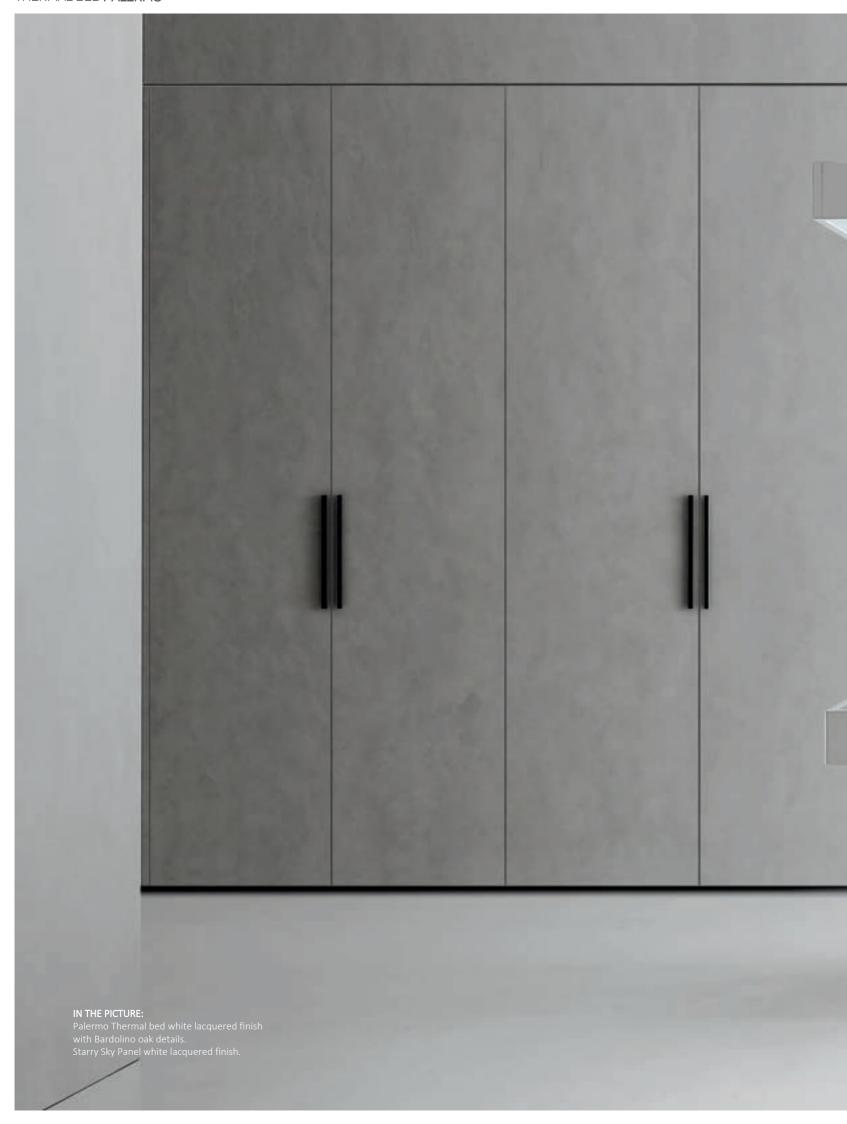

# MASSAGE BED PALERMO

Palermo massage bed made of multilayer waterproof wood, matt white lacquered finish.

Hood with removable stainless steel structure, disposable "cartene" canopies.

Adjustable backrest and leg-rest. Shaped mattress upholstered in white skai.