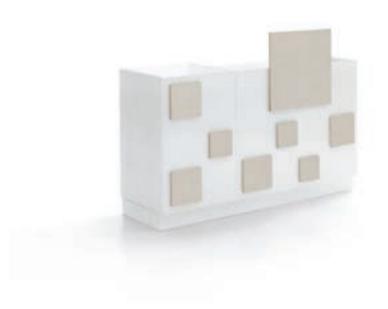

Abruzzo is a reception desk made of glossy white melamine-faced board with front details available in white larch, natural wengé, Bardolino oak. The reception can be composed of central element or you can position one or two glass showcases on the right and on the left in order to attract the most demanding clients. The central element includes an extractable shelf for your planning, cable entry, self-closing drawer, a compartment and a door with shelf.