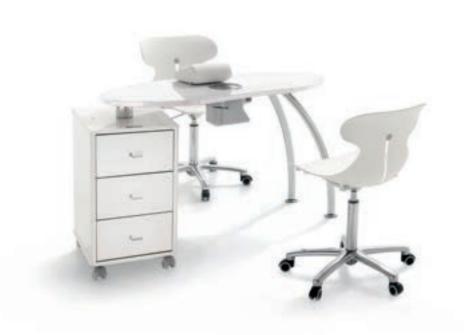

#### IN THE PICTURE:

Trento manicure table composition matt white finish and top Bardolino oak.
Wall Open Shelf matt white finish and Bardolino oak.
Arezzo Chair.
Manicure Table Lamp.