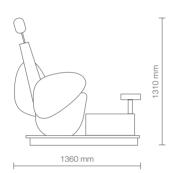

# **CATANIA** PEDICURE SPA CHAIR

# FINISHES

Glossy white lacquered Brushed stainless steel

Catania is a modern armchair with sinuous line. It is equipped with a wide, comfortable seat that you can customize with 14 skai colors. Sit-down and get-up are facilitated by the armrest raising. The headrest is height adjustable.

The platform can make the difference with its concrete effect.

The basin for pedicure treatments is equipped with shower and mixer tap. The soft footrest is adjustable both in height and depth. It is necessary to connect it to the water supply network. It's possible to choose the color of the skai upholstery.