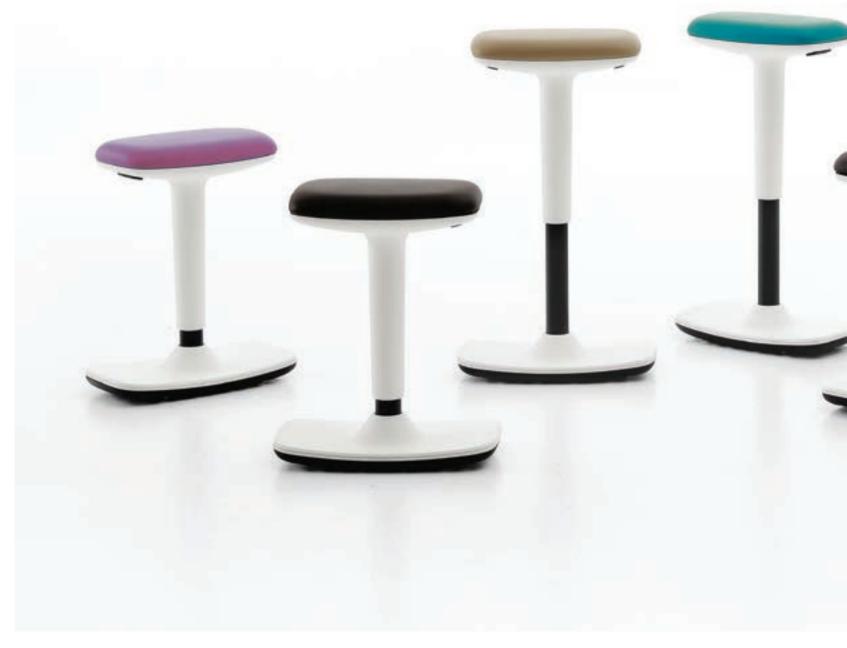

# FLEX STOOL

Flex Stool is an oscillating stool with skai-covered foam seat available in 14 colors. It is equipped with a double button for height adjustment (230mm travel). The base is in anti-screech rubber.

# COLORI SKAI - SKAI COLOURS