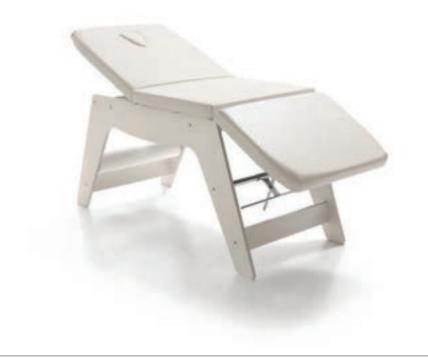

Genoa massage bed with base in glossy white laminate with border in micro brushed steel plate. Shaped mattress covered by white skai, facial opening with cap and roll holder. Adjustable column by electrical pedal control. Adjustable backrest at 0°, 15°, 30°, 45°.