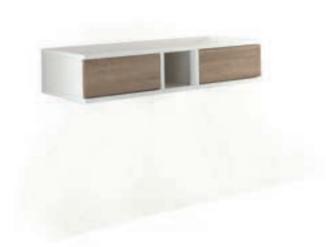

# **FLOATING** SHELF

#### **FINISHES**

Inner layer bardolino oak

Inner layer white larch

Inner layer natural wengé

At-wall open shelf with horizontal or vertical positioning, white matt frame and wall panel available in four different finishes. Wall Open shelf allows to create countless set-up based on customer style and need. The client can decorate the wall by placing side by side various modules and create movements game.

Floating Wall Shelf is a linear at-wall shelf, simple and essential, available in three different finishes.