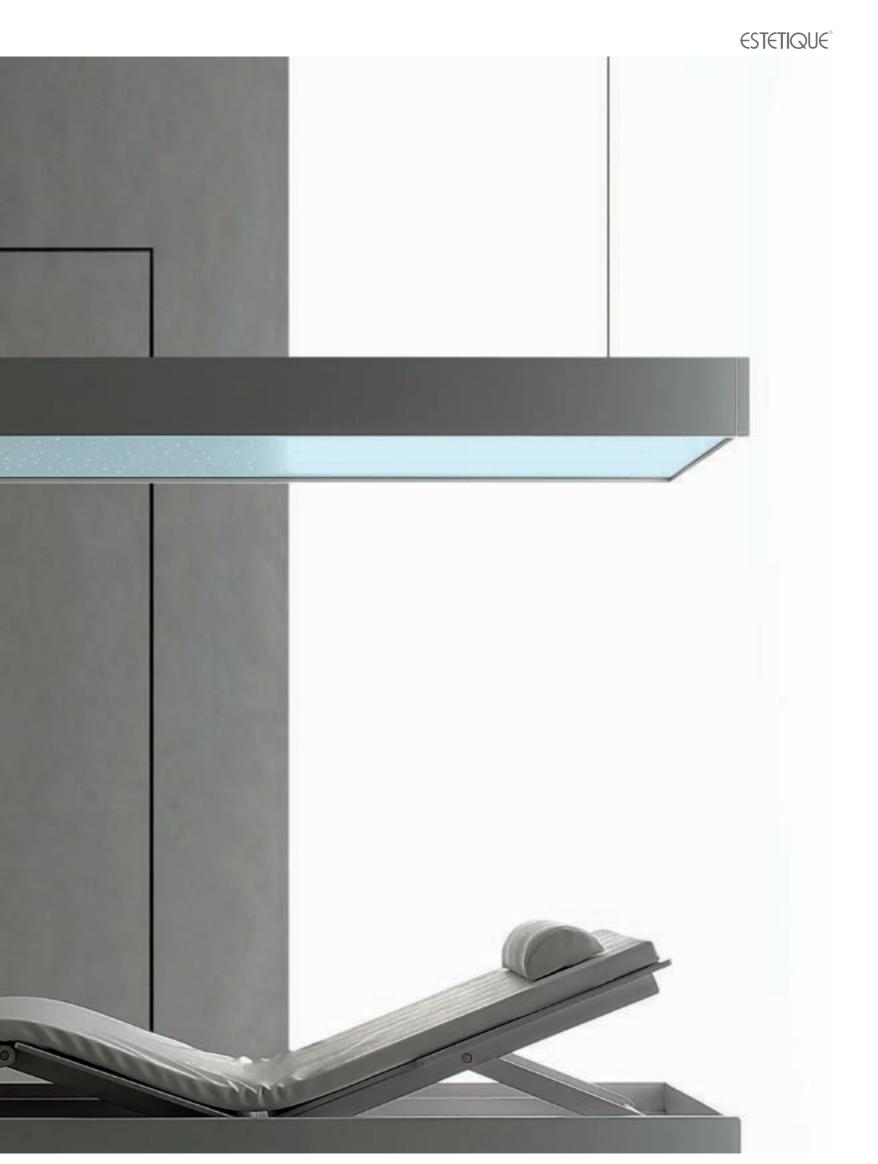

# STARRY SKY PANEL

Potenza Longue Chaise made of multilayer birch wood stained bleached maple or wengé. White skai mattress. Removable footrest.

Starry Sky Panel is a light panel that should be fixed to the ceiling.

Backlit with low power consumption LED, it reproduces the Milky Way.

It can be handled by a simple touch screen remote control to create countless colour games.

The Starry Sky FPanel can be finished either white lacquered or wengé.