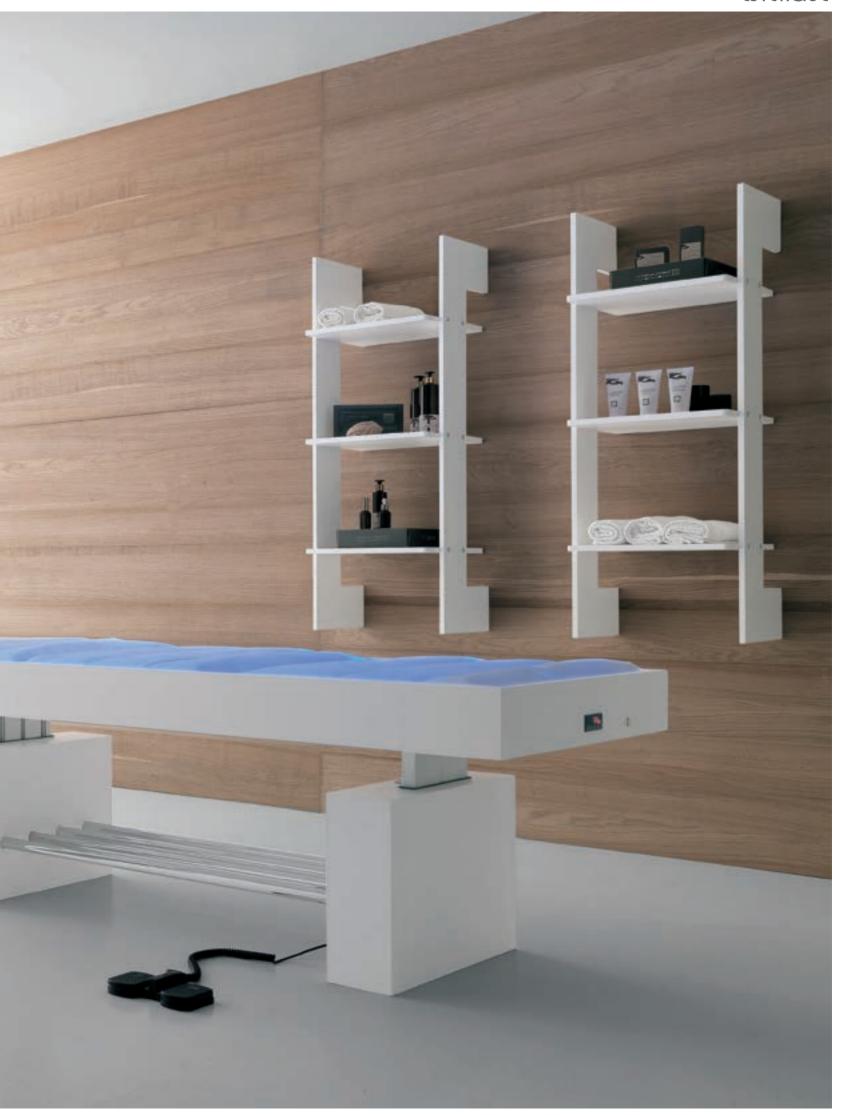

# WALL OPEN SHELF

#### **FINISHES**

Structure matt white

Inner layer bardolino oak

Inner layer white larch

Inner layer natural wengé

Inner layer matt white

#### **FINISHES**

Inner layer bardolino oak

Inner layer white larch

Inner layer natural wengé

At-wall open shelf with horizontal or vertical positioning, white matt frame and wall panel available in four different finishes. Wall Open shelf allows to create countless set-up based on customer style and need. The client can decorate the wall by placing side by side various modules and create movements game.

Floating Wall Shelf is a linear at-wall shelf, simple and essential, available in three different finishes.