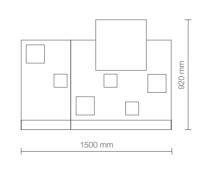

#### **FINISHES**

Structure glossy white

Front details bardolino oak

Front details white larch

Front details natural wengé

ABRUZZO RECEPTION DESK

ABRUZZO RECEPTION DESK WITH 2 DISPLAY CASES

ABRUZZO RECEPTION DESK WITH DISPLAY CASES

Abruzzo is a reception desk made of glossy white melamine-faced board with front details available in white larch, natural wengé, Bardolino oak. The reception can be composed of central element or you can position one or two glass showcases on the right and on the left in order to attract the most demanding clients. The central element includes an extractable shelf for your planning, cable entry, self-closing drawer, a compartment and a door with shelf.