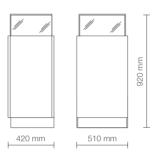

# LAZIO DISPLAY CASE

# FINISHES

Structure glossy white

# DIMENSIONS (mm)

# **FINISHES**

White matt

Simplicity in design and shape and a minimal geometric line give to the Lazio display case a modern and refined image. It is made of glossy white melamine-faced board with glass showcase with Led lighting.