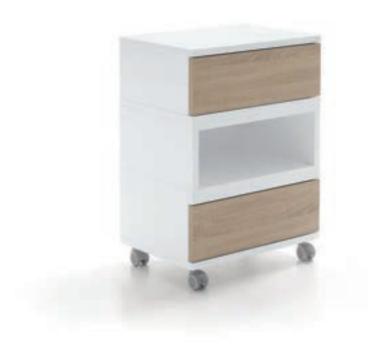

# **BARI** TROLLEY

#### **FINISHES**

Structure glossy white

Shelves bardolino oak

Shelves white larch

Shelves natural wengé

#### DIMENSIONS (mm)