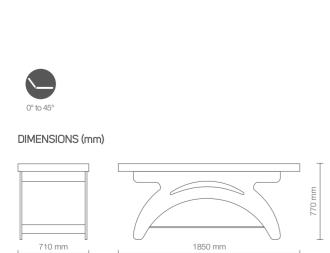

### MASSAGE BED CREMONA

710 mm

1850 mm

Bari is a massage bed with matt white structure with curved and sinuous lines that give an original and unique appearance. The mattress, made of white Skai, has shaped profile and a facial hole with cap. The headrest is manually adjustable in different positions to be able to work better. It is equipped with a shelf on the base available in 3 different finishes, detail that makes it an efficient massage bed.