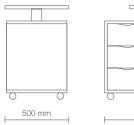

# **BARI** TROLLEY

#### **FINISHES**

Structure glossy white

Shelves bardolino oak

Shelves white larch

Shelves natural wengé

#### DIMENSIONS (mm)