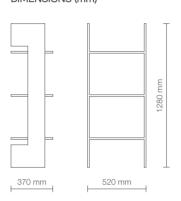

# WALL OPEN SHELF

#### **FINISHES**

Structure matt white

Inner layer bardolino oak

Inner layer white larch

Inner layer natural wengé

Inner layer matt white

# DIMENSIONS (mm)

#### **FINISHES**

Inner layer bardolino oak

Inner layer white larch

Inner layer natural wengé

At-wall open shelf with horizontal or vertical positioning, white matt frame and wall panel available in four different finishes. Wall Open shelf allows to create countless set-up based on customer style and need. The client can decorate the wall by placing side by side various modules and create movements game.