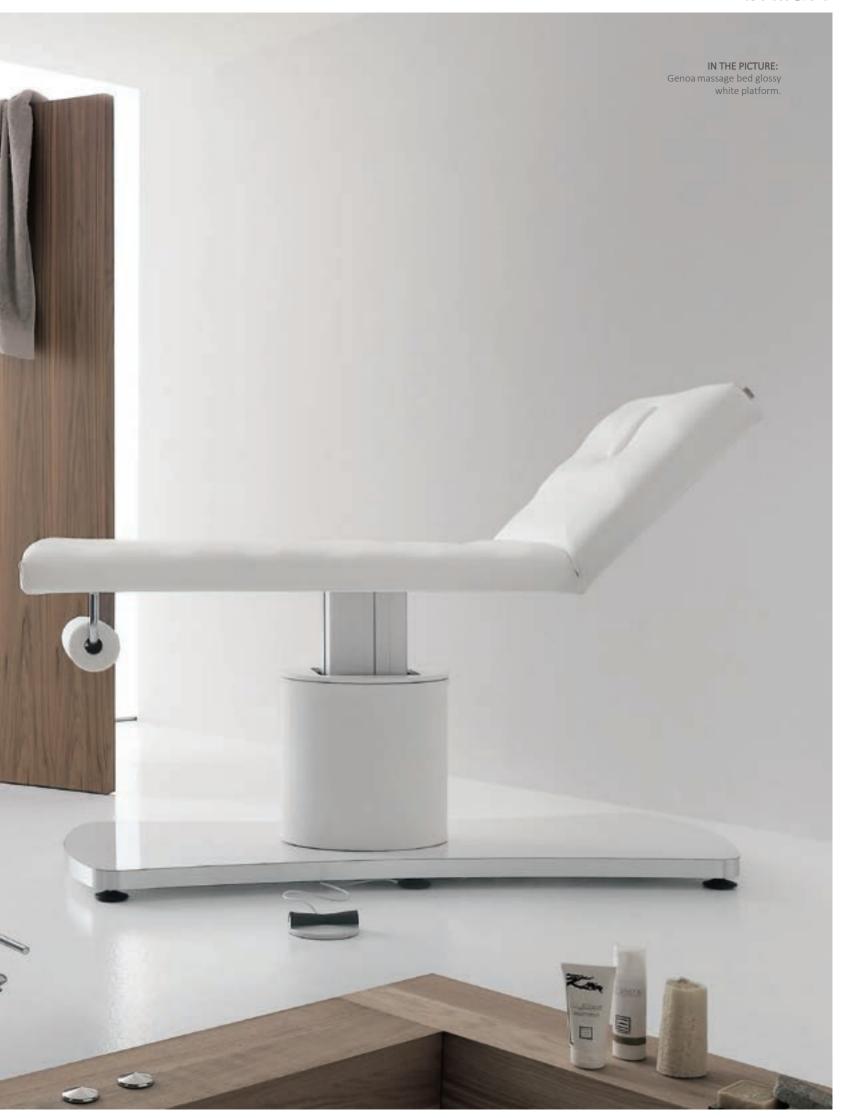

### MASSAGE BED **GENOA**

Genoa massage bed with base in glossy white laminate with border in micro brushed steel plate. Shaped mattress covered by white skai, facial opening with cap and roll holder. Adjustable column by electrical pedal control. Adjustable backrest at 0°, 15°, 30°, 45°.