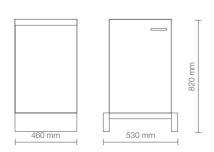

# **BARLETTA** CABINET

#### **FINISHES**

Barletta 4 Drawer Cabinet

Barletta 3 Drawer Cabinet with Slnk

#### BARLETTA CABINET

Piece of furniture with modern and simple lines that you can adaptable to any location.

Barletta is made of glossy white melamine-faced board with details available in three different finishes:

Bardolino oak, white larch, natural wengé. Barletta is equipped with 4 push-pull drawers.

During the assembling the client can choose to position the two parts of the furniture aligned or with the upper part decentralized than the lower one.

#### BARLETTA CABINET WITH SINK

The furniture takes the name Barletta Cabinet with Sink if you choose the version with washbasin (L.400 X D.340 X H.145). Barletta Cabinet with Sink is equipped with 3 pull-push drawers. During the assembling the client can choose to position the two parts of the furniture aligned or with the upper part decentralized than the lower one.

Option: clinical lever mixer tap.