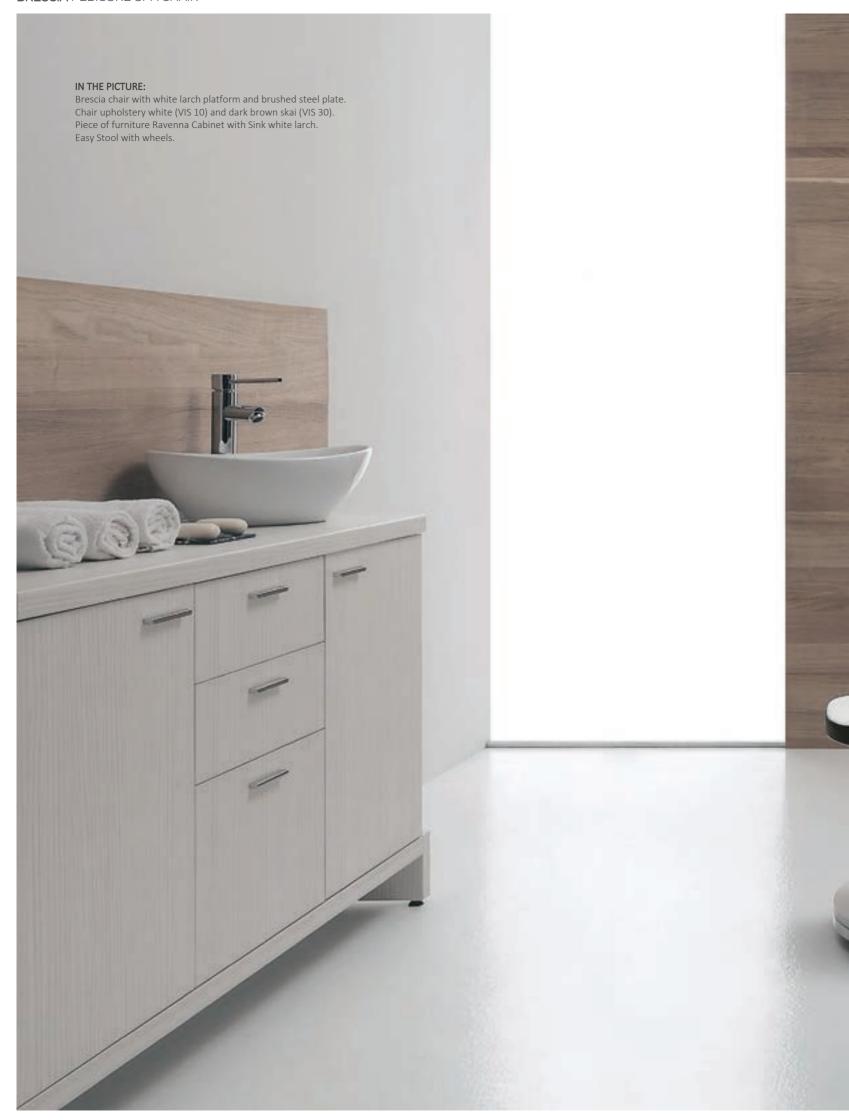

#### IN THE PICTURE

Ravenna Make-up cabinet with glossy white structure equipped with two chrome-plated legs and push-pull drawers bardolino oak finish.

Ravenna Make-up mirror with white lacquered aluminium frame.

Ravenna Make-up chair covered in white skai (VIS 10) and dark brown (VIS 30) Light.

Display cases white lacquered finish.

# **RAVENNA** CABINET

# FINISHES

RAVENNA 1 DOOR CABINET WITH SINK

RAVENNA 2 DOORS CABINET WITH SINK

ACCESSORIES FACUET

Ravenna and Ravenna with Sink are pieces of furniture made of melamine-faced board wood with modern lines that allow to furnish any space with originality. It is possible to customize the furniture with doors, drawers or free compartments.