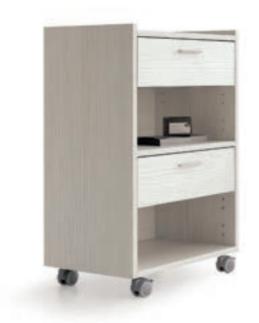

# **VARESE** TROLLEY

### **FINISHES**

Structure glossy white

Front details bardolino oak

Front details white larch

Front details natural wengé

# DIMENSIONS (mm)