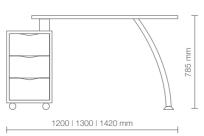

# ABRUZZO RECEPTION DESK

Abruzzo is a reception desk made of glossy white melamine-faced board with front details available in white larch, natural wengé, Bardolino oak. The reception can be composed of central element or you can position one or two glass showcases on the right and on the left in order to attract the most demanding clients. The central element includes an extractable shelf for your planning, cable entry, self-closing drawer, a compartment and a door with shelf.