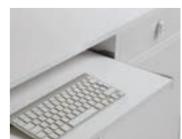

#### **FINISHES**

Structure glossy white Front details bardolino oak Front details white larch Front details natural wengé

MANICURE TABLE LAMP - MANICURE CUSHION - FAN FOR TRENTO & AREZZO TABLES

Trento is a professional manicure table with compact dimensions, made of matt white melamine-faced board and top available in 3 different finishes: bardolino oak, natural wengé or white larch. It is possible to create a single workstation or a multiple workstations by adding two or more modules. You can customize it according to your needs thanks to the innovative modular system. The structure is also equipped with a cable channel hole, perfect to have always an tidy workstation, without any cable and sockets, in order to have more space and a better management of the work. Trento is the simple and essential version of that table which offers the possibility to choose between the classic work table top or a top with hole for vacuum system.

It is possible to customize the size of table top.

ACCESSORIES

MANICURE TABLE LAMP - MANICURE CUSHION - FAN FOR TRENTO & AREZZO TABLES

Trento Led is a professional manicure table with compact dimensions, made of matt white melamine-faced board and top available in 3 different finishes: bardolino oak, natural wengé or white larch. It is possible to create a single workstation or a multiple workstations by adding two or more modules. You can customize it according to your needs thanks to the innovative modular system. The structure is also equipped with a cable channel hole, perfect to have always an tidy workstation, without any cable and sockets, in order to have more space and a better management of the work. The Trento Led table differs from the previous one because you can add a module equipped with Led lighting and display shelves for nail polishes and products.