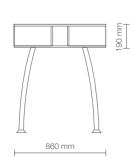

# **TRENTO** MANICURE TABLE

#### **FINISHES**

#### DIMENSIONS (mm)

#### **FINISHES**

Structure glossy white Front details bardolino oak Front details white larch Front details natural wengé

MANICURE TABLE LAMP - MANICURE CUSHION - FAN FOR TRENTO & AREZZO TABLES

Trento is a professional manicure table with compact dimensions, made of matt white melamine-faced board and top available in 3 different finishes: bardolino oak, natural wengé or white larch. It is possible to create a single workstation or a multiple workstations by adding two or more modules. You can customize it according to your needs thanks to the innovative modular system. The structure is also equipped with a cable channel hole, perfect to have always an tidy workstation, without any cable and sockets, in order to have more space and a better management of the work. Trento is the simple and essential version of that table which offers the possibility to choose between the classic work table top or a top with hole for vacuum system.