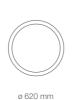

#### RAVENNA MIRROR MAKE-UP

Round wall mirror with white lacquered aluminium frame. The high-potency Led lighting is concealed behind the mirror and spread out through the mirror perimeter as natural light.