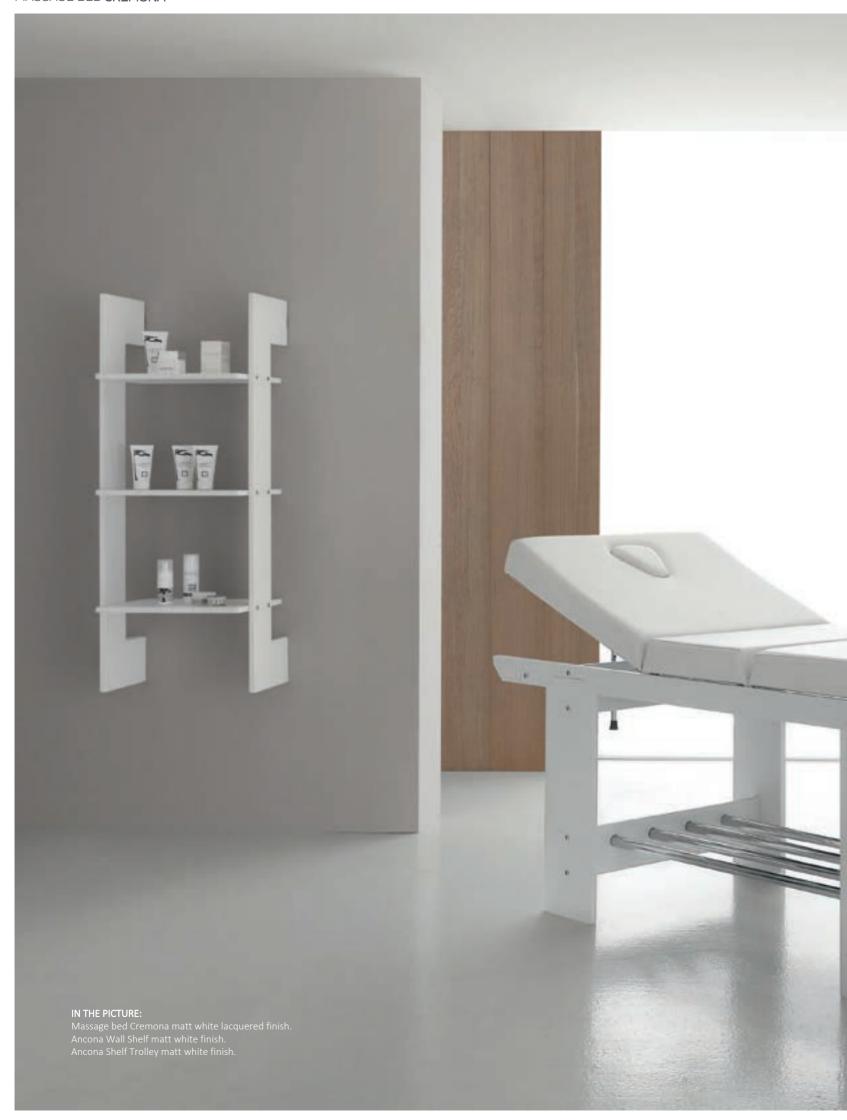

Cremona massage bed made of multilayer birch wood, finish matt white lacquered or wengé. Shaped mattress, facial opening with cap covered by white skai.

Adjustable backrest and leg rest, shelf for tools.

#### **FINISHES**

Matt white lacquered

Wengé

Ancona is a three level shelf made of multilayer wood, available in two different finishes: matt white lacquered or wengé.

Ancona is a trolley made of multilayer birch wood. It is equipped with three shelves and it is available in two different finishes: white lacquered and wengé. Its versatility makes it a unique trolley. During the assembling, upper shelf can be reversed and positioned flush with structure. This is a perfect solution for machineries' placing.