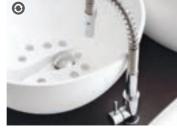

#### **ACCESSORIES** KIT HYDRO&CHROME

Messina armchair is wide comfortable and ergonomic. The arms are wider and also the removable bowls for manicure are larger. The headrest is adjustable for a total perfect relax. The seat can be rotated at +/-90 degrees so that it is easier sit down and get up. The basin equipped with mixer with hand shower, is made of compact white material and it is easy to clean. It requires main water. The revolutionary air whirlpool guarantees pleasant and relaxing moments asking only a sporadic maintenance. The wide footrest is adjustable both in depth and in height. It's possible to choose the color of the skai upholstery.