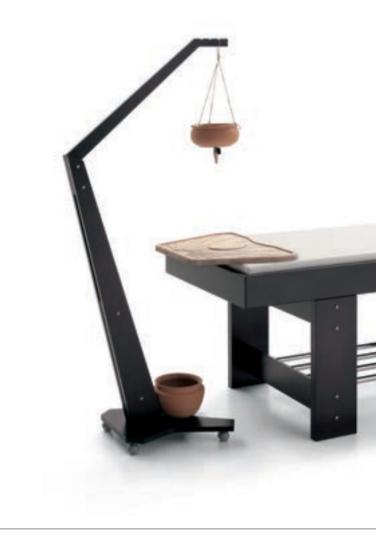

### MASSAGE BED TROPEA AQUA ELECTRIC

# FINISHES Matt white lacquered Wengé DIMENSIONS (mm) 570/790 mm 2040 mm MASSAGE BED TROPEA AQUA FINISHES Matt white lacquered Wengé DIMENSIONS (mm)

2040 mm

Tropea Aqua Electric massage bed is a multifunctional bed that gives the customer the chance to lie on a water mattress, unique in its kind. The temperature can vary between 30° and 42° C. Lie down and enjoy the relax obtained from a great combination of warmth and colour, that gives you energy, vitality and harmony.

Chromo relax function is integrated in the Tropea Aqua Electric massage bed.

Mover is the electric lifting system that reaches a maximum height of 79 cm and a minimum height of 57 cm in order to grant a perfect comfort to the worker. The bed can be realized in matt white lacquered or in wengé finish.

Tropea Aqua massage bed is also available in fixed version.

This model has simple and modern lines giving a dimension of deep wellness.

Tropea Aqua beds stimulate the mind and regenerate the body: lie down and enjoy the relax you get from a combination of warmth and colour.

Tropea Aqua massage bed incorporates chromorelax function.