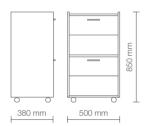

# **VARESE** TROLLEY

### **FINISHES**

Structure glossy white

Front details bardolino oak

Front details white larch

Front details natural wengé

# DIMENSIONS (mm)