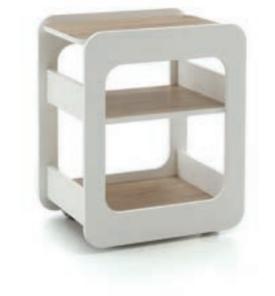

# **ANCONA** SHELF TROLLEY

#### **FINISHES**

Matt white lacquered

Wengé

Ancona is a three level shelf made of multilayer wood, available in two different finishes: matt white lacquered or wengé.

Ancona is a trolley made of multilayer birch wood. It is equipped with three shelves and it is available in two different finishes: white lacquered and wengé. Its versatility makes it a unique trolley. During the assembling, upper shelf can be reversed and positioned flush with structure. This is a perfect solution for machineries' placing.