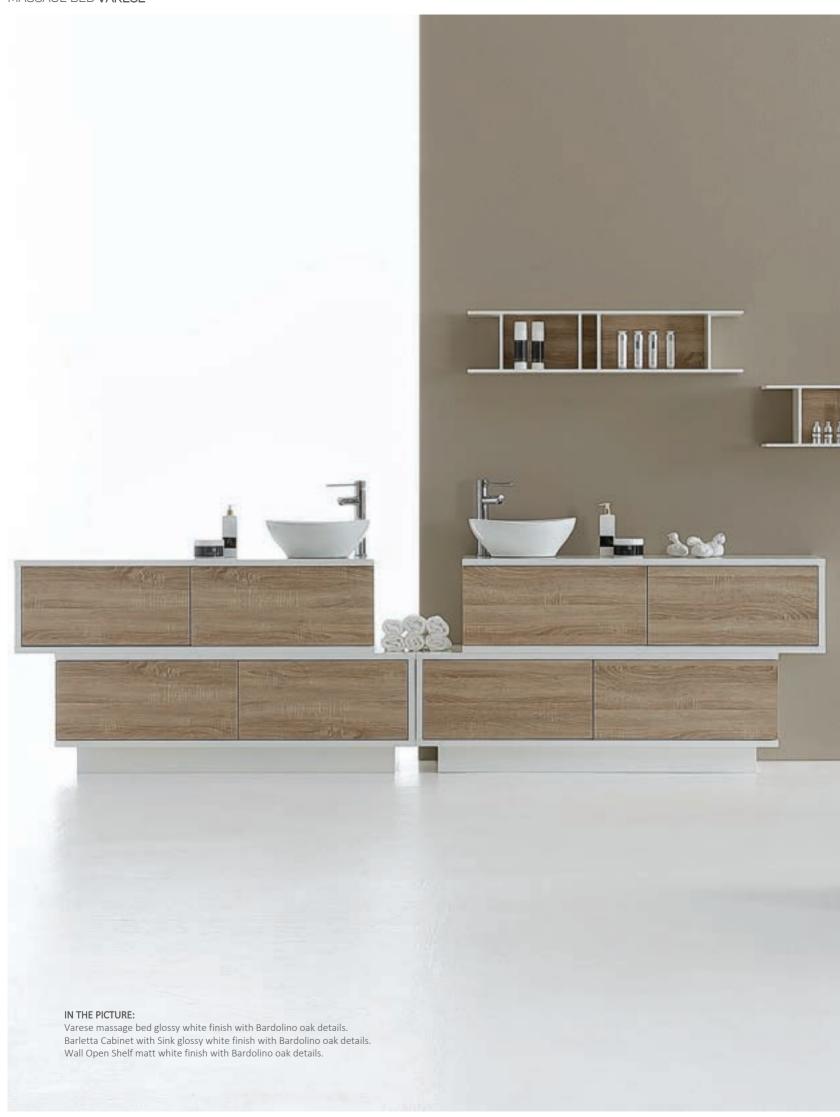

### MASSAGE BED VARESE

# FINISHES Structure glossy white Front details bardolino oak Front details white larch Front details natural wengé DIMENSIONS (mm) T20 mm MASSAGE BED SIENA

Varese massage bed made of glossy white melamine-faced board with details available in three different finishes: bardolino oak, white larch and natural wengé.

#### BARLETTA CABINET

Piece of furniture with modern and simple lines that you can adaptable to any location.

Barletta is made of glossy white melamine-faced board with details available in three different finishes:

Bardolino oak, white larch, natural wengé. Barletta is equipped with 4 push-pull drawers.

During the assembling the client can choose to position the two parts of the furniture aligned or with the upper part decentralized than the lower one.

#### BARLETTA CABINET WITH SINK

The furniture takes the name Barletta Cabinet with Sink if you choose the version with washbasin (L.400 X D.340 X H.145). Barletta Cabinet with Sink is equipped with 3 pull-push drawers. During the assembling the client can choose to position the two parts of the furniture aligned or with the upper part decentralized than the lower one.

#### **FINISHES**

Inner layer bardolino oak

Inner layer white larch

Inner layer natural wengé

At-wall open shelf with horizontal or vertical positioning, white matt frame and wall panel available in four different finishes. Wall Open shelf allows to create countless set-up based on customer style and need. The client can decorate the wall by placing side by side various modules and create movements game.