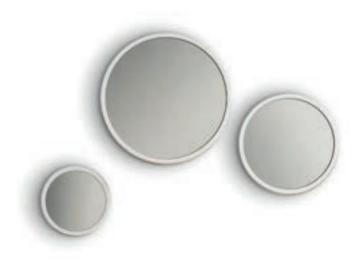

# LAZIO SET OF MIRRORS

# **FINISHES**

White matt

Simplicity in design and shape and a minimal geometric line give to the Lazio display case a modern and refined image. It is made of glossy white melamine-faced board with glass showcase with Led lighting.

This set of 3 mirrors is an original piece of furniture that will give more personality to your beauty center.

It's composed of three round mirrors with different sizes. The frame is matt white.