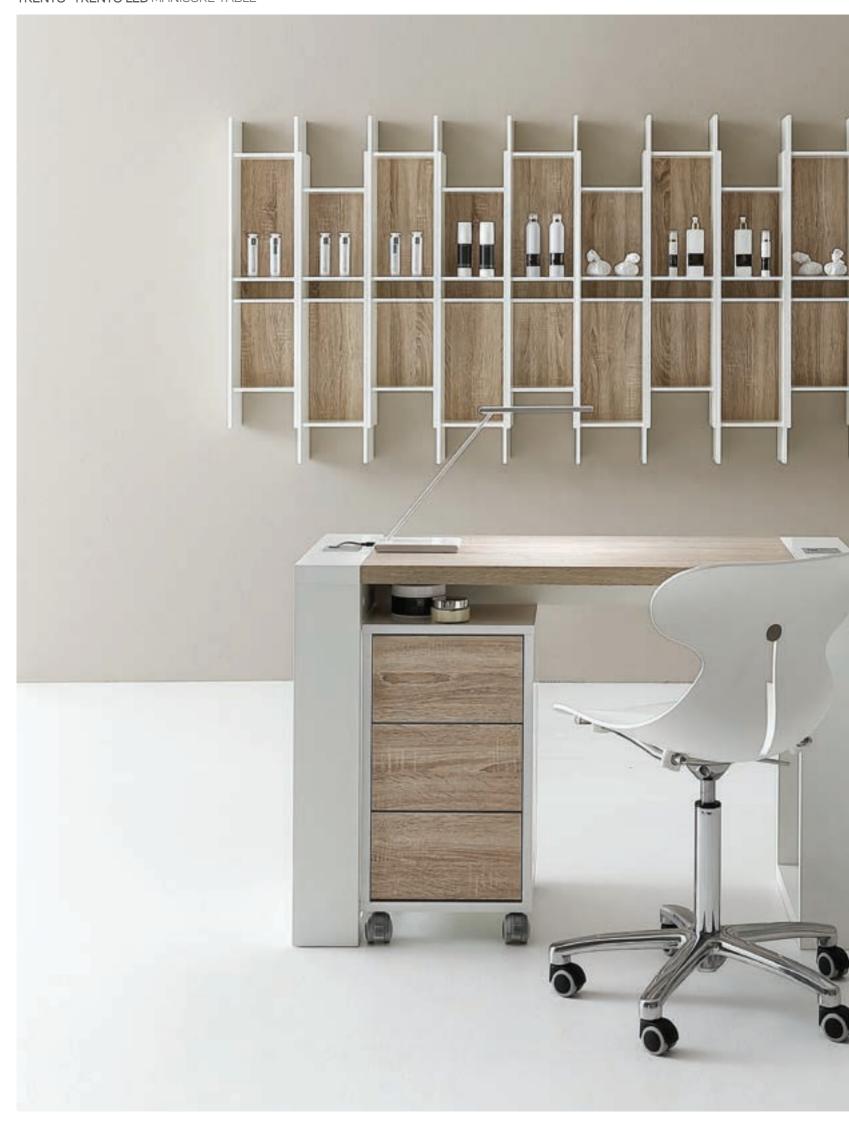

#### IN THE PICTURE:

Trento manicure table composition matt white finish and top Bardolino oak.
Wall Open Shelf matt white finish and Bardolino oak.
Arezzo Chair.
Manicure Table Lamp.

#### DIMENSIONS (mm)

Chest of drawers made of matt white melamine faced-board with drawers available in three different finishes: bardolino oak, wenge and white larch.

It is used as a complement with Trento and Trento Led tables.

# **AREZZO** CHAIR

# **TRENTO** MANICURE TABLE

# TRENTO LED MANICURE TABLE

#### **FINISHES**

Structure glossy white Front details bardolino oak Front details white larch Front details natural wengé

MANICURE TABLE LAMP - MANICURE CUSHION - FAN FOR TRENTO & AREZZO TABLES

Trento is a professional manicure table with compact dimensions, made of matt white melamine-faced board and top available in 3 different finishes: bardolino oak, natural wengé or white larch. It is possible to create a single workstation or a multiple workstations by adding two or more modules. You can customize it according to your needs thanks to the innovative modular system. The structure is also equipped with a cable channel hole, perfect to have always an tidy workstation, without any cable and sockets, in order to have more space and a better management of the work. Trento is the simple and essential version of that table which offers the possibility to choose between the classic work table top or a top with hole for vacuum system.

# WALL OPEN SHELF

#### **FINISHES**

Structure matt white

Inner layer bardolino oak

Inner layer white larch

Inner layer natural wengé

Inner layer matt white