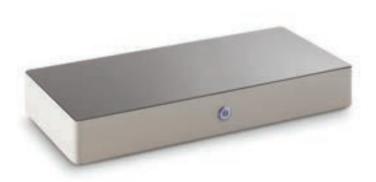

# STEEL HOTPLATE

# FINISHES

Structure matt white

Aluminium top

# FINISHES

Bleached maple

Wengé

Professional hot plate with aluminum top. RGB backlit button for temperature adjustment (step 45°/50°/55°/60°)

Two step ladder made of multilayer wood available in two different finishes: bleached maple and wengé.