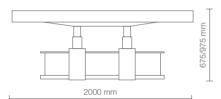

### FINISHES

Matt white structure

Base matt white
Brushed stainless steel

p & Down

DIMENSIONS (mm)

### **FINISHES**

Base glossy white Brushed stainless steel

DIMENSIONS (mm)

Verona is a multifunctional electric massage bed equipped with four motors.

Thanks to "trendelenburg" function offers countless adjustment options.