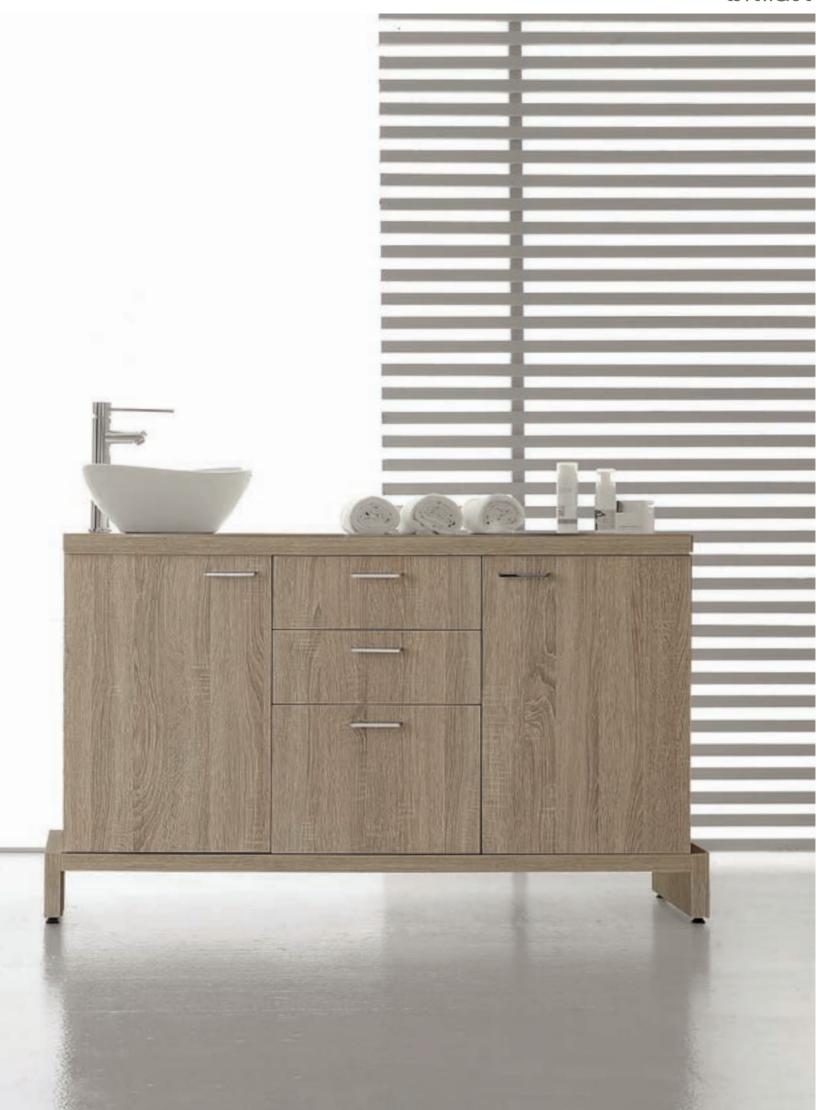

# **BARLETTA** CABINET

#### BARLETTA CABINET

Piece of furniture with modern and simple lines that you can adaptable to any location.

Barletta is made of glossy white melamine-faced board with details available in three different finishes:

Bardolino oak, white larch, natural wengé. Barletta is equipped with 4 push-pull drawers.

During the assembling the client can choose to position the two parts of the furniture aligned or with the upper part decentralized than the lower one.