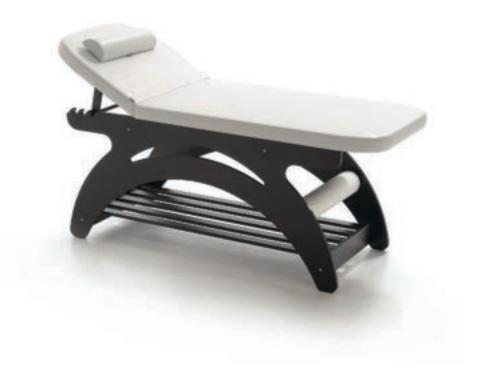

### MASSAGE BED CREMONA

710 mm

1850 mm

Bari is a massage bed with matt white structure with curved and sinuous lines that give an original and unique appearance. The mattress, made of white Skai, has shaped profile and a facial hole with cap. The headrest is manually adjustable in different positions to be able to work better. It is equipped with a shelf on the base available in 3 different finishes, detail that makes it an efficient massage bed.