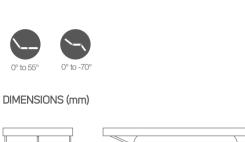

### MASSAGE BED CREMONA

710 mm

1850 mm

Bari is a massage bed with matt white structure with curved and sinuous lines that give an original and unique appearance. The mattress, made of white Skai, has shaped profile and a facial hole with cap. The headrest is manually adjustable in different positions to be able to work better. It is equipped with a shelf on the base available in 3 different finishes, detail that makes it an efficient massage bed.