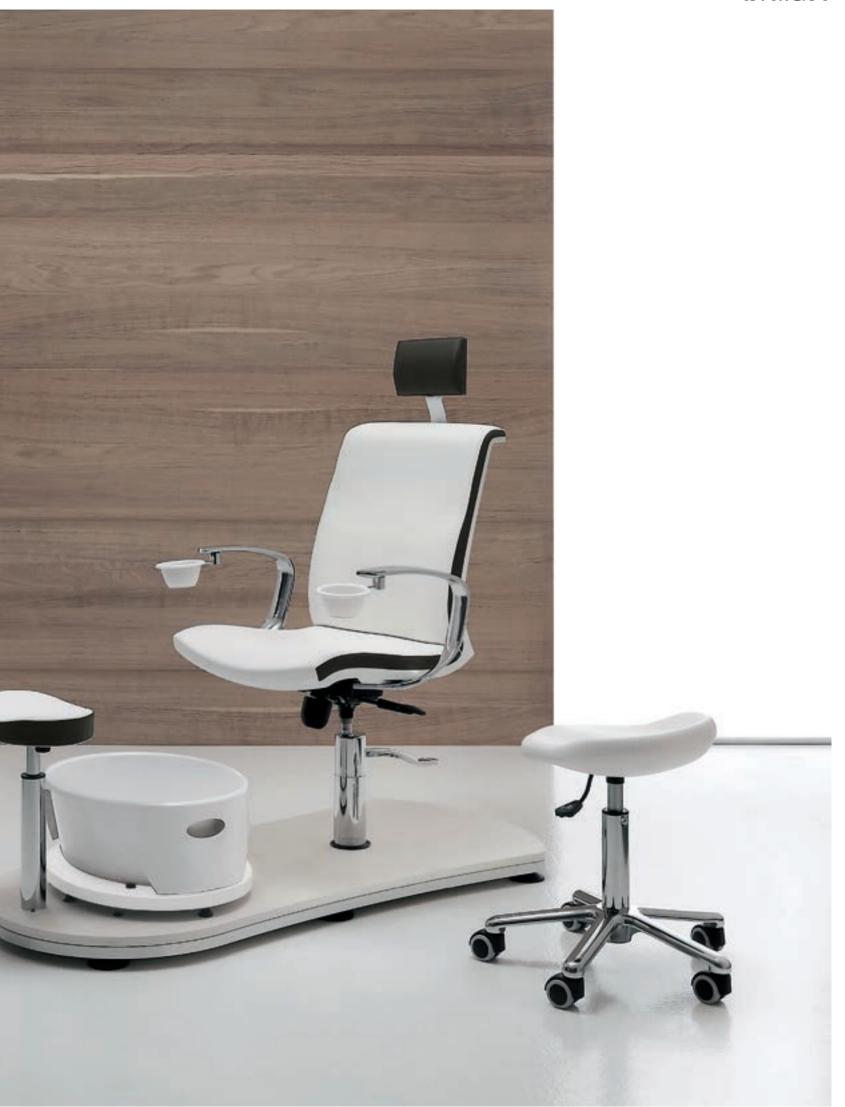

# BRESCIA PEDICURE SPA CHAIR

# **FINISHES**

Steel base

The podiatry chair Brescia gives you comfort thanks to its versatility and it is well-finished in every detail. Adjustable seat in height, 360° degrees rotation, reclining backrest, height-adjustable headrest for a perfect wellness treatment. There are two comfortable bowls that can disappear under the armrests in order to leave more space. The pedicure basin is removable for an easier water charging. The practical footrest is adjustable in height and depth. The platform has a border in micro brushed steel plate. The scratchproof platform is available in white larch, natural wengé or Bardolino oak and it is equipped with rubber stoppers for a greater stability of the basin. It's possible to choose the color of the skai upholstery.

# **AREZZO** CHAIR

# DIMENSIONS (mm)

Chair with white polyurethane seat and stainless steel basement with wheels. High adjustable seat through a gas regulation system.