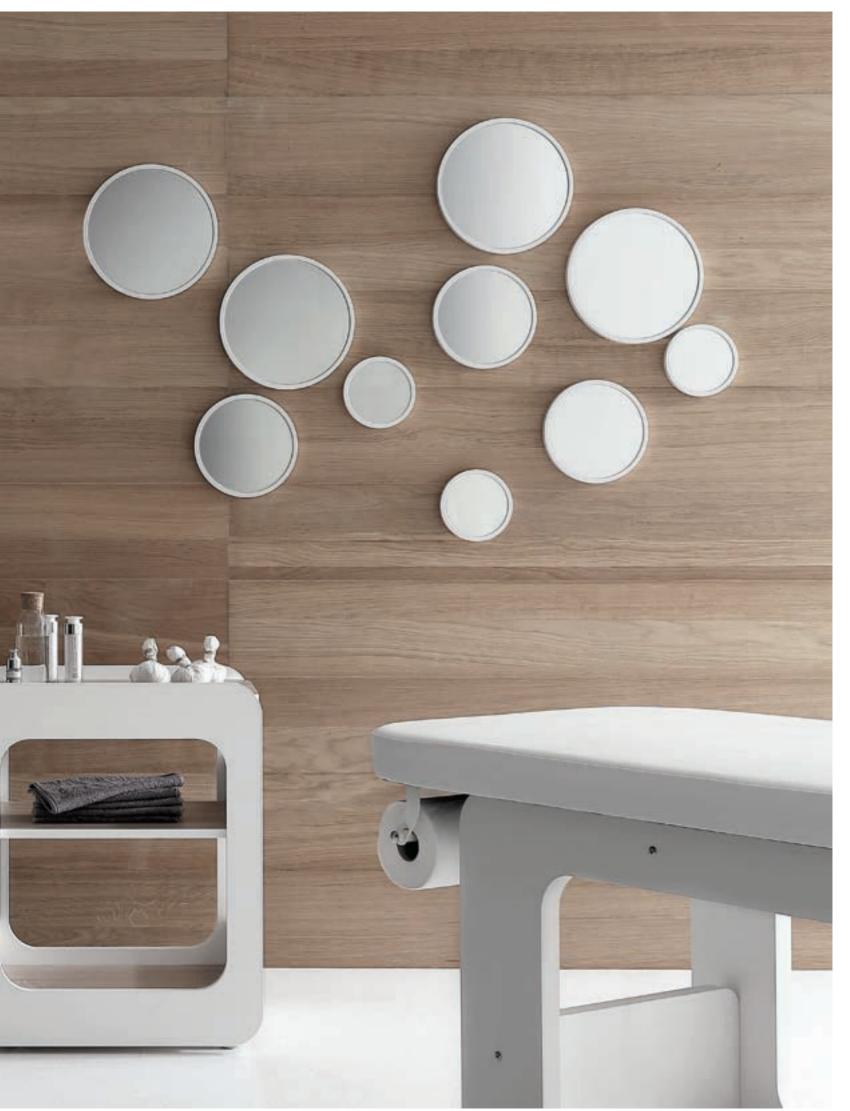

# LAZIO SET OF MIRRORS

This set of 3 mirrors is an original piece of furniture that will give more personality to your beauty center.

It's composed of three round mirrors with different sizes. The frame is matt white.