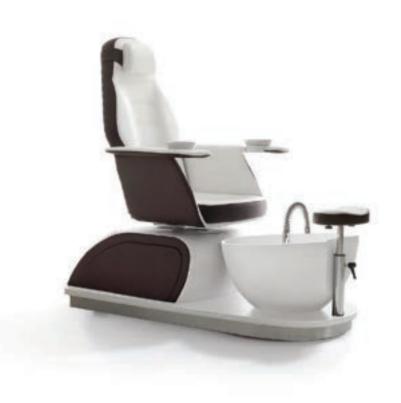

The platform can make the difference with its concrete effect.

The basin for pedicure treatments is equipped with shower and mixer tap. The soft footrest is adjustable both in height and depth. It is necessary to connect it to the water supply network. It's possible to choose the color of the skai upholstery.