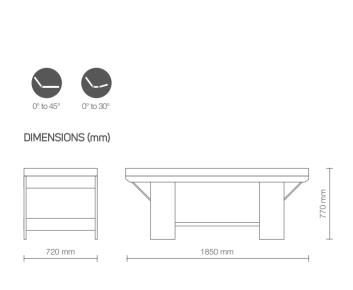

### MASSAGE BED CREMONA

710 mm

1850 mm

Bari is a massage bed with matt white structure with curved and sinuous lines that give an original and unique appearance. The mattress, made of white Skai, has shaped profile and a facial hole with cap. The headrest is manually adjustable in different positions to be able to work better. It is equipped with a shelf on the base available in 3 different finishes, detail that makes it an efficient massage bed.