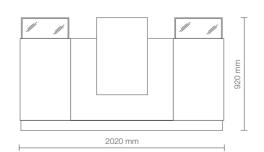

### FINISHES

Matt white structure

Base matt white
Brushed stainless steel

p & Down

DIMENSIONS (mm)

### **FINISHES**

Base glossy white Brushed stainless steel

DIMENSIONS (mm)

Verona is a multifunctional electric massage bed equipped with four motors.

Thanks to "trendelenburg" function offers countless adjustment options.