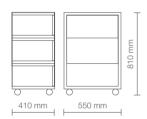

# **BARLETTA** CABINET

#### BARLETTA CABINET

Piece of furniture with modern and simple lines that you can adaptable to any location.

Barletta is made of glossy white melamine-faced board with details available in three different finishes:

Bardolino oak, white larch, natural wengé. Barletta is equipped with 4 push-pull drawers.

During the assembling the client can choose to position the two parts of the furniture aligned or with the upper part decentralized than the lower one.