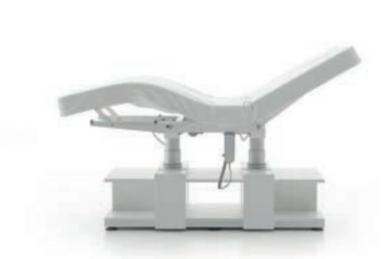

### MASSAGE BED VERONA

### **FINISHES**

Base glossy white Brushed stainless steel

DIMENSIONS (mm)

Verona is a multifunctional electric massage bed equipped with four motors.

Thanks to "trendelenburg" function offers countless adjustment options.

The electric movement of the mattress is controlled by remote control and facilitates any type of treatment.

Verona is equipped with a platform with Led lighting which can be used for products positioning. The extremely comfortable mattress is made of white skai, the base is matt white finish.