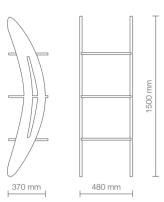

# **SASSARI** WALL SHELF

### FINISHES

Bleached maple

Wengé

### DIMENSIONS (mm)

# DIMENSIONS (mm)

Sassari is a three level shelf made of multilayer wood available in two different finishes: bleached maple and wengé.

Three shelves trolley made of multilayer birch wood available in two versions: glass shelves or wooden shelves. It is available in two different finishes: bleached maple and wengé.