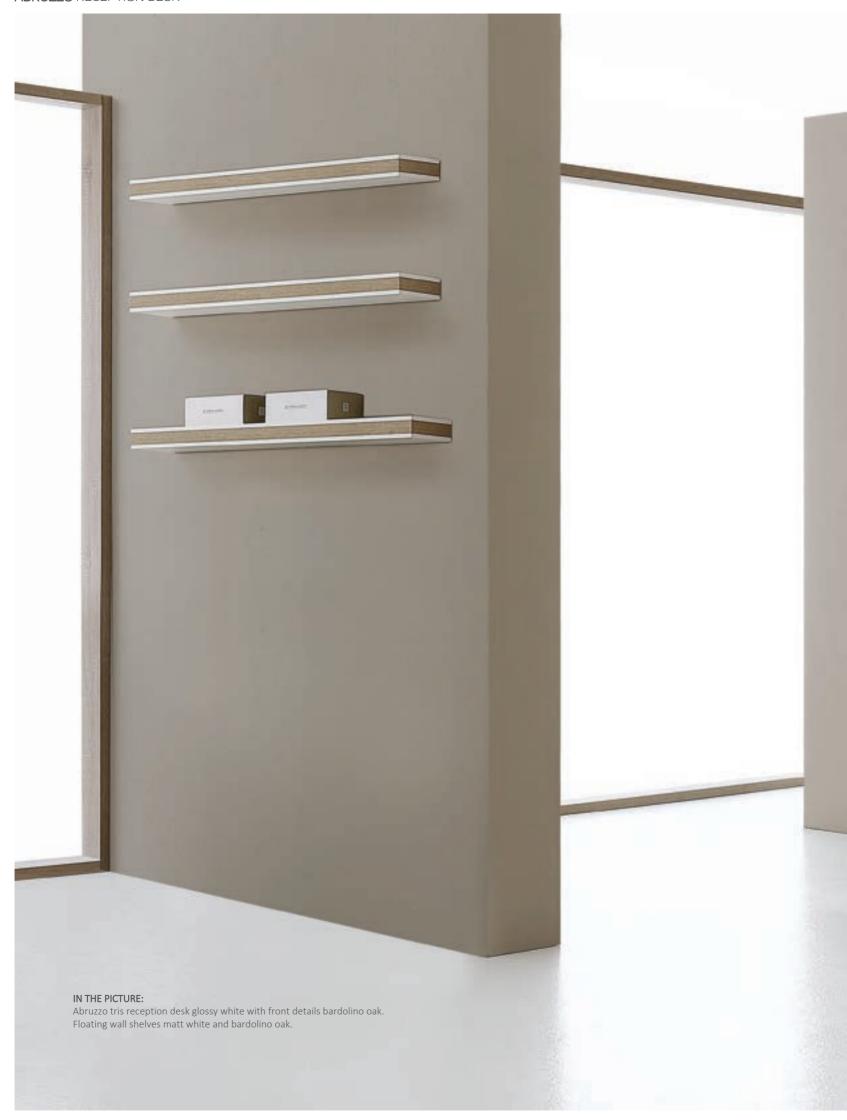

# IN THE PICTURE:

Lazio Set of Mirror.
Bari Trolley with matt white finish.
Massage bed Bari with matt white finish.

IN THE PICTURE:
Wall Open Shelves matt white and Bardolino oak finish.

IN THE PICTURE: Floating wall shelves matt white and Bardolino oak finish.