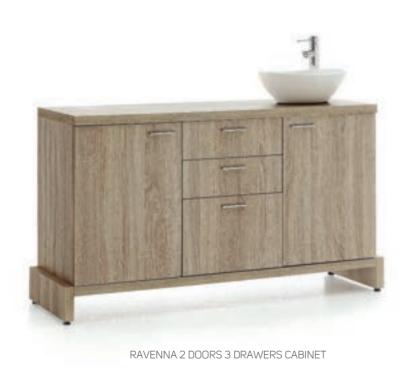

# RAVENNA 2 DOORS 3 DRAWERS CABINET

 $Double\ doors\ with\ self-closing\ and\ chromed\ handle,\ three\ self-closing\ drawers,\ wooden\ foot\ or\ chrome-plated\ foot.$ 