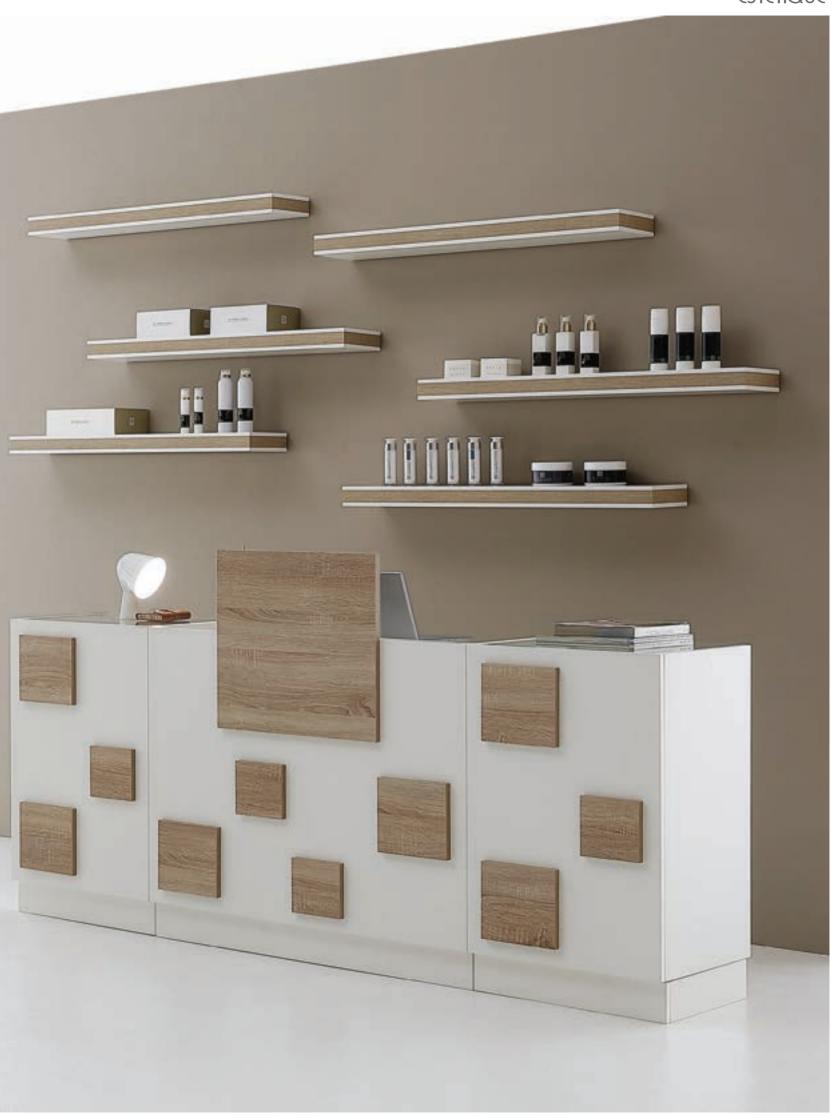

Abruzzo is a reception desk made of glossy white melamine-faced board with front details available in white larch, natural wengé, Bardolino oak. The reception can be composed of central element or you can position one or two glass showcases on the right and on the left in order to attract the most demanding clients. The central element includes an extractable shelf for your planning, cable entry, self-closing drawer, a compartment and a door with shelf.