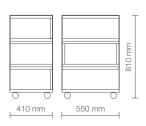

# **BARI** TROLLEY

#### **FINISHES**

Structure glossy white

Shelves bardolino oak

Shelves white larch

Shelves natural wengé

#### DIMENSIONS (mm)