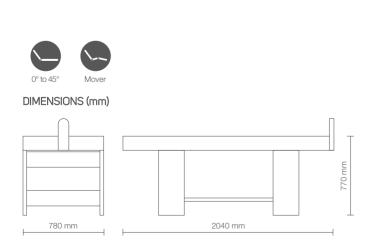

### **FINISHES**

Base glossy white Brushed stainless steel

DIMENSIONS (mm)

Verona is a multifunctional electric massage bed equipped with four motors.

Thanks to "trendelenburg" function offers countless adjustment options.

The electric movement of the mattress is controlled by remote control and facilitates any type of treatment.

Verona is equipped with a platform with Led lighting which can be used for products positioning. The extremely comfortable mattress is made of white skai, the base is matt white finish.