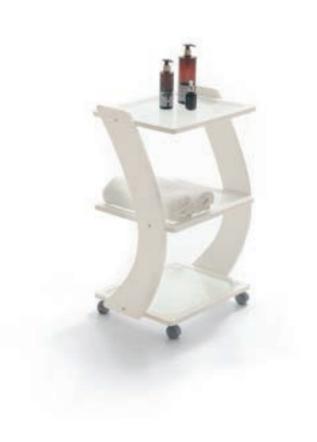

# **BARI** TROLLEY

#### **FINISHES**

Structure glossy white

Shelves bardolino oak

Shelves white larch

Shelves natural wengé

#### DIMENSIONS (mm)