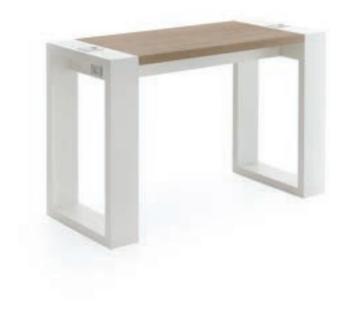

# FINISHES Structure glossy white Front details bardolino oak Front details white larch Front details natural wengé DIMENSIONS (mm) T20 mm MASSAGE BED SIENA

Varese massage bed made of glossy white melamine-faced board with details available in three different finishes: bardolino oak, white larch and natural wengé.