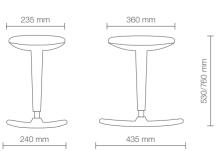

# **AREZZO** CHAIR

#### **FINISHES**

Steel base

# DIMENSIONS (mm)

Chair with white polyurethane seat and stainless steel basement with wheels. High adjustable seat through a gas regulation system.