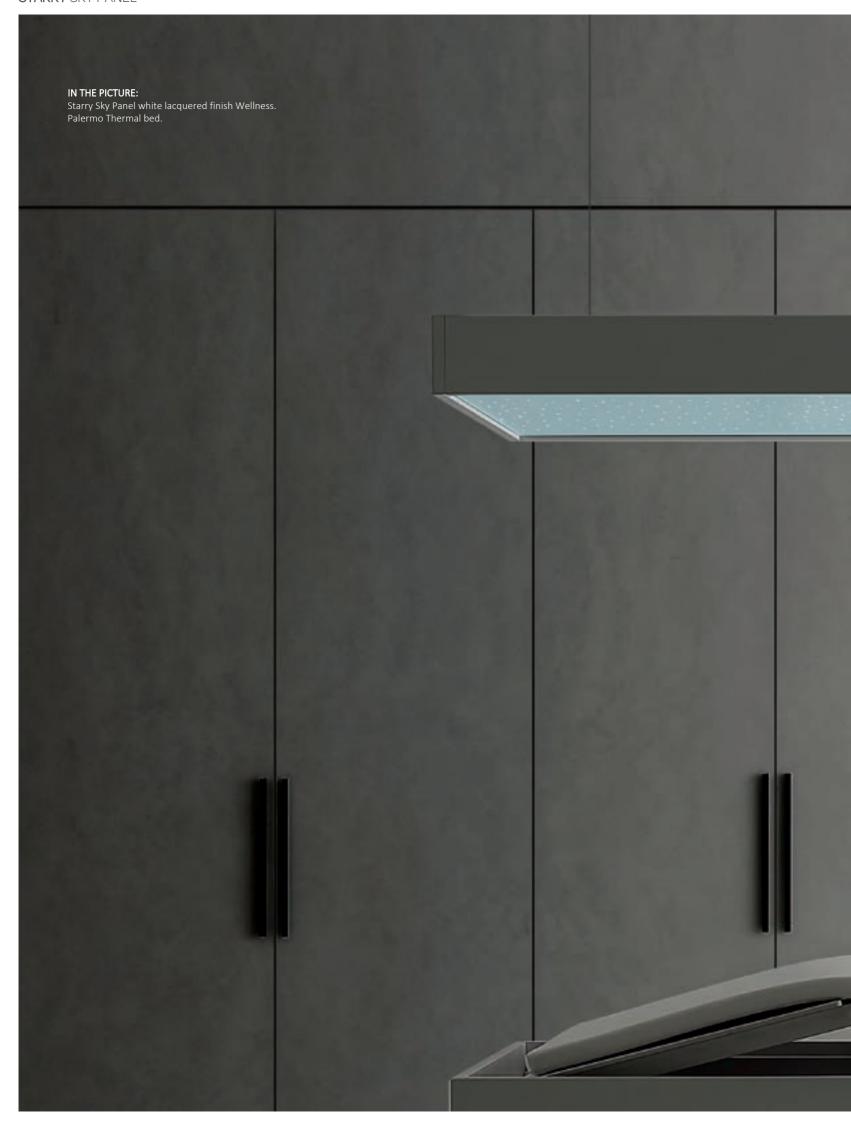

# STARRY SKY PANEL

Potenza Longue Chaise made of multilayer birch wood stained bleached maple or wengé. White skai mattress. Removable footrest.

Starry Sky Panel is a light panel that should be fixed to the ceiling.

Backlit with low power consumption LED, it reproduces the Milky Way.

It can be handled by a simple touch screen remote control to create countless colour games.

The Starry Sky FPanel can be finished either white lacquered or wengé.