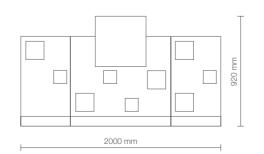

#### **FINISHES**

Structure glossy white

Front details bardolino oak

Front details white larch

Front details natural wengé

ABRUZZO RECEPTION DESK

ABRUZZO RECEPTION DESK WITH 2 DISPLAY CASES

ABRUZZO RECEPTION DESK WITH DISPLAY CASES

Abruzzo is a reception desk made of glossy white melamine-faced board with front details available in white larch, natural wengé, Bardolino oak. The reception can be composed of central element or you can position one or two glass showcases on the right and on the left in order to attract the most demanding clients. The central element includes an extractable shelf for your planning, cable entry, self-closing drawer, a compartment and a door with shelf.