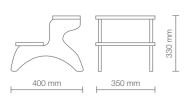

# STEPLADDER

# FINISHES

Bleached maple

Wengé

Professional hot plate with aluminum top. RGB backlit button for temperature adjustment (step 45°/50°/55°/60°)

Two step ladder made of multilayer wood available in two different finishes: bleached maple and wengé.