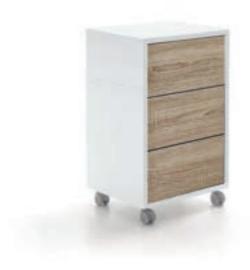

# **BARLETTA** CABINET

#### BARLETTA CABINET

Piece of furniture with modern and simple lines that you can adaptable to any location.

Barletta is made of glossy white melamine-faced board with details available in three different finishes:

Bardolino oak, white larch, natural wengé. Barletta is equipped with 4 push-pull drawers.

During the assembling the client can choose to position the two parts of the furniture aligned or with the upper part decentralized than the lower one.