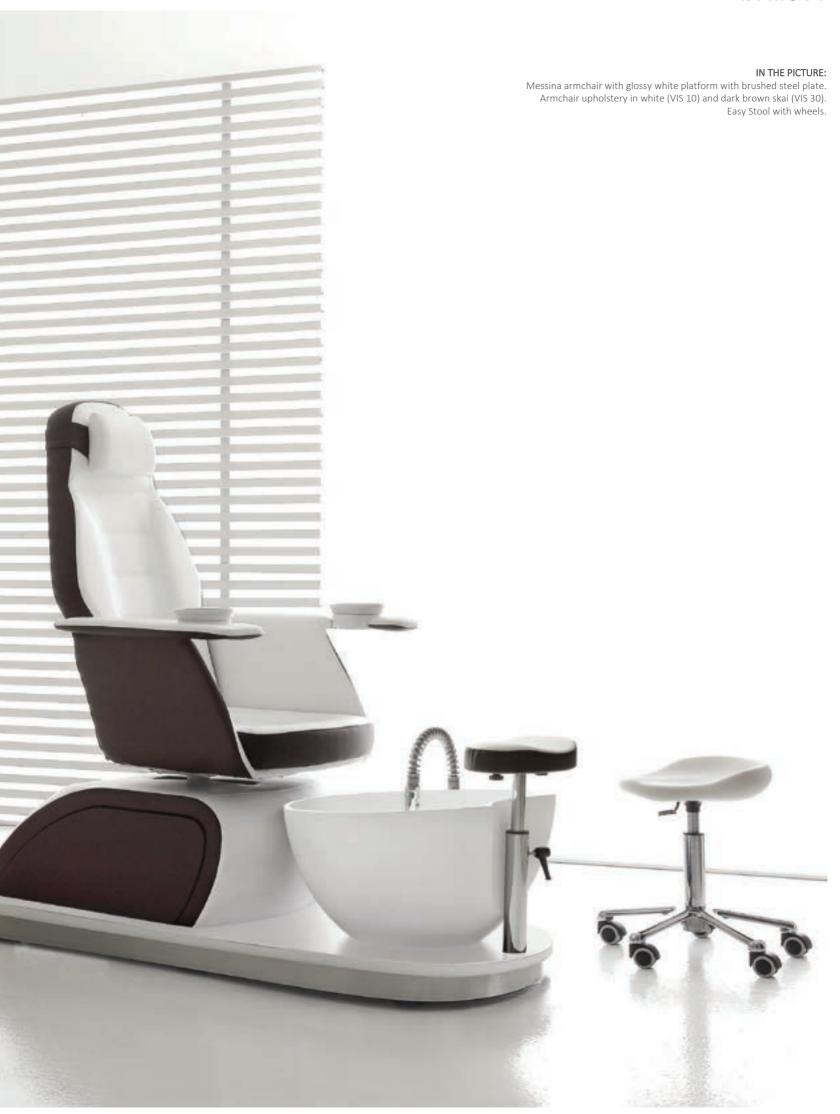

# **MESSINA** PEDICURE SPA CHAIR

#### **ACCESSORIES** KIT HYDRO&CHROME

Messina armchair is wide comfortable and ergonomic. The arms are wider and also the removable bowls for manicure are larger. The headrest is adjustable for a total perfect relax. The seat can be rotated at +/-90 degrees so that it is easier sit down and get up. The basin equipped with mixer with hand shower, is made of compact white material and it is easy to clean. It requires main water. The revolutionary air whirlpool guarantees pleasant and relaxing moments asking only a sporadic maintenance. The wide footrest is adjustable both in depth and in height. It's possible to choose the color of the skai upholstery.

#### SKAI COLOURS