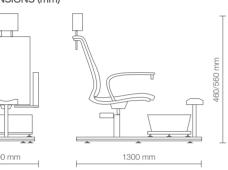

ADJUSTABLE IN HEIGHT ROTATING ARMREST

#### **ACCESSORIES** KIT HYDRO&CHROME

Messina armchair is wide comfortable and ergonomic. The arms are wider and also the removable bowls for manicure are larger. The headrest is adjustable for a total perfect relax. The seat can be rotated at +/-90 degrees so that it is easier sit down and get up. The basin equipped with mixer with hand shower, is made of compact white material and it is easy to clean. It requires main water. The revolutionary air whirlpool guarantees pleasant and relaxing moments asking only a sporadic maintenance. The wide footrest is adjustable both in depth and in height. It's possible to choose the color of the skai upholstery.

#### SKAI COLOURS











# BRESCIA PEDICURE SPA CHAIR

# **FINISHES**







# DIMENSIONS (mm)





# **RAVENNA** MAKE-UP CHAIR

# **FINISHES**

Steel base











The podiatry chair Brescia gives you comfort thanks to its versatility and it is well-finished in every detail. Adjustable seat in height, 360° degrees rotation, reclining backrest, height-adjustable headrest for a perfect wellness treatment. There are two comfortable bowls that can disappear under the armrests in order to leave more space. The pedicure basin is removable for an easier water charging. The practical footrest is adjustable in height and depth. The platform has a border in micro brushed steel plate. The scratchproof platform is available in white larch, natural wengé or Bardolino oak and it is equipped with rubber stoppers for a greater stability of the basin. It's possible to choose the color of the skai