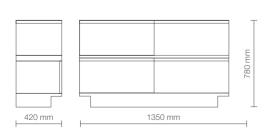

-faced board in glossy white, Nail Arezzo Easy can be composed by a chest of drawers and two chromed legs. Thanks to 3 different joint hollows, the customer can decide the position of table top, basing on his own needs. Nail Arezzo Easy can be supplied with an adjustable lamp, a white skai cushion, a 30 watt aspirator and a chair in white polyurethane (Arezzo chair).



# **FURNITURE**





















# IN THE PICTURE:

Lazio Set of Mirror.
Bari Trolley with matt white finish.
Massage bed Bari with matt white finish.



IN THE PICTURE:
Wall Open Shelves matt white and Bardolino oak finish.





IN THE PICTURE: Floating wall shelves matt white and Bardolino oak finish.



# **BARLETTA** CABINET

#### **FINISHES**







Barletta 4 Drawer Cabinet



Barletta 3 Drawer Cabinet with Slnk







#### BARLETTA CABINET

Piece of furniture with modern and simple lines that you can adaptable to any location.

Barletta is made of glossy white melamine-faced board with details available in three different finishes:

Bardolino oak, white larch, natural wengé. Barletta is equipped with 4 push-pull drawers.

During the assembling the client can choose to position the two parts of the furniture aligned or with the upper part decentralized than the lower one.

#### BARLETTA CABINET WITH SINK

The furniture takes the name Barletta Cabinet with Sink if you choose the version with washbasin (L.400 X D.340 X H.145). Barletta Cabinet with Sink is equipped with 3 pull-push drawers. During the assembling the client can choose to position the two parts of the furniture aligned or with the uppe