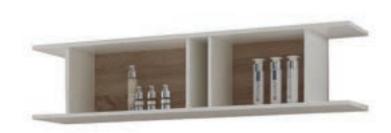

# WALL OPEN SHELF

#### **FINISHES**

Structure matt white

Inner layer bardolino oak

Inner layer white larch

Inner layer natural wengé

Inner layer matt white

# DIMENSIONS (mm)

#### **FINISHES**

Inner layer bardolino oak

Inner layer white larch

Inner layer natural wengé

At-wall open shelf with horizontal or vertical positioning, white matt frame and wall panel available in four different finishes. Wall Open shelf allows to create countless set-up based on customer style and need. The client can decorate the wall by placing side by side various modules and create movements game.

Floating Wall Shelf is a linear at-wall shelf, simple and essential, available in three different finishes.