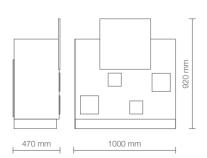

#### **FINISHES**

Structure glossy white

Front details bardolino oak

Front details white larch

Front details natural wengé

ABRUZZO RECEPTION DESK

ABRUZZO RECEPTION DESK WITH 2 DISPLAY CASES

ABRUZZO RECEPTION DESK WITH DISPLAY CASES

Abruzzo is a reception desk made of glossy white melamine-faced board with front details available in white larch, natural wengé, Bardolino oak. The reception can be composed of central element or you can position one or two glass showcases on the right and on the left in order to attract the most demanding clients. The central element includes an extractable shelf for your planning, cable entry, self-closing drawer, a compartment and a door with shelf.