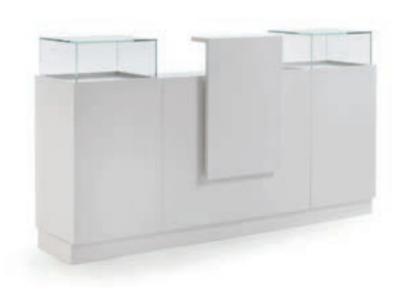

# ABRUZZO RECEPTION DESK

#### **FINISHES**

Structure glossy white

Front details bardolino oak

Front details white larch

Front details natural wengé

ABRUZZO RECEPTION DESK

ABRUZZO RECEPTION DESK WITH 2 DISPLAY CASES

ABRUZZO RECEPTION DESK WITH DISPLAY CASES

Abruzzo is a reception desk made of glossy white melamine-faced board with front details available in white larch, natural wengé, Bardolino oak. The reception can be composed of central element or you can position one or two glass showcases on the right and on the left in order to attract the most demanding clients. The central element includes an extractable shelf for your planning, cable entry, self-closing drawer, a compartment and a door with shelf.