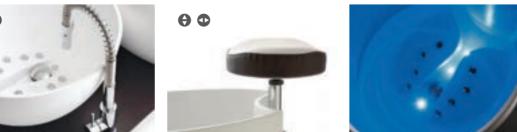

The platform can make the difference with its concrete effect.

The basin for pedicure treatments is equipped with shower and mixer tap. The soft footrest is adjustable both in height and depth. It is necessary to connect it to the water supply network. It's possible to choose the color of the skai upholstery.

#### **ACCESSORIES** KIT HYDRO&CHROME

Messina armchair is wide comfortable and ergonomic. The arms are wider and also the removable bowls for manicure are larger. The headrest is adjustable for a total perfect relax. The seat can be rotated at +/-90 degrees so that it is easier sit down and get up. The basin equipped with mixer with hand shower, is made of compact white material and it is easy to clean. It requires main water. The revolutionary air whirlpool guarantees pleasant and relaxing moments asking only a sporadic maintenance. The wide footrest is adjustable both in depth and in height. It's possible to choose the color of the skai upholstery.