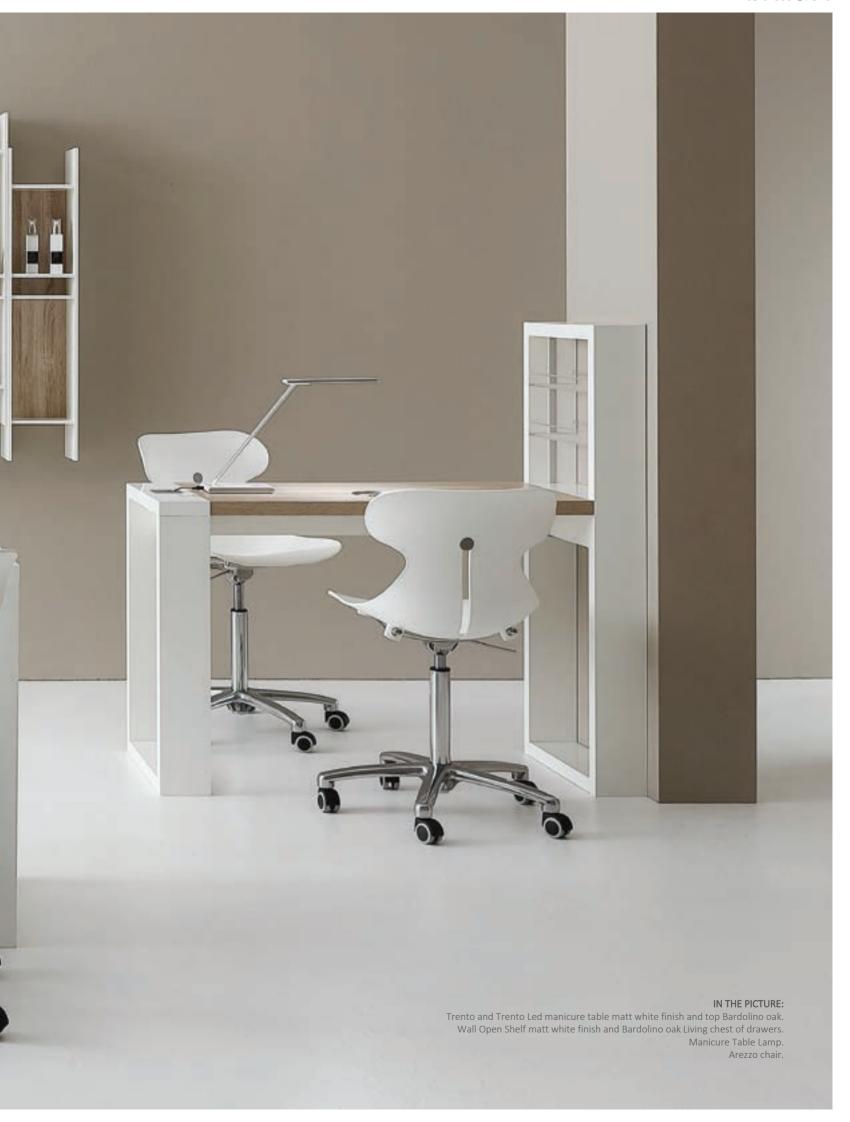

#### IN THE PICTURE:

Trento manicure table composition matt white finish and top Bardolino oak.
Wall Open Shelf matt white finish and Bardolino oak.
Arezzo Chair.
Manicure Table Lamp.

# **AREZZO** CHAIR

#### **FINISHES**

Structure glossy white Front details bardolino oak Front details white larch Front details natural wengé

MANICURE TABLE LAMP - MANICURE CUSHION - FAN FOR TRENTO & AREZZO TABLES

Trento is a professional manicure table with compact dimensions, made of matt white melamine-faced board and top available in 3 different finishes: bardolino oak, natural wengé or white larch. It is possible to create a single workstation or a multiple workstations by adding two or more modules. You can customize it according to your needs thanks to the innovative modular system. The structure is also equipped with a cable channel hole, perfect to have always an tidy workstation, without any cable and sockets, in order to have more space and a better management of the work. Trento is the simple and essential version of that table which offers the possibility to choose between the classic work table top or a top with hole for vacuum system.

It is possible to customize the size of table top.

ACCESSORIES

MANICURE TABLE LAMP - MANICURE CUSHION - FAN FOR TRENTO & AREZZO TABLES

Trento Led is a professional manicure table with compact dimensions, made of matt white melamine-faced board and top available in 3 different finishes: bardolino oak, natural wengé or white larch. It is possible to create a single workstation or a multiple workstations by adding two or more modules. You can customize it according to your needs thanks to the innovative modular system. The structure is also equipped with a cable channel hole, perfect to have always an tidy workstation, without any cable and sockets, in order to have more space and a better management of the work. The Trento Led table differs from the previous one because you can add a module equipped with Led lighting and display shelves for nail polishes and products.