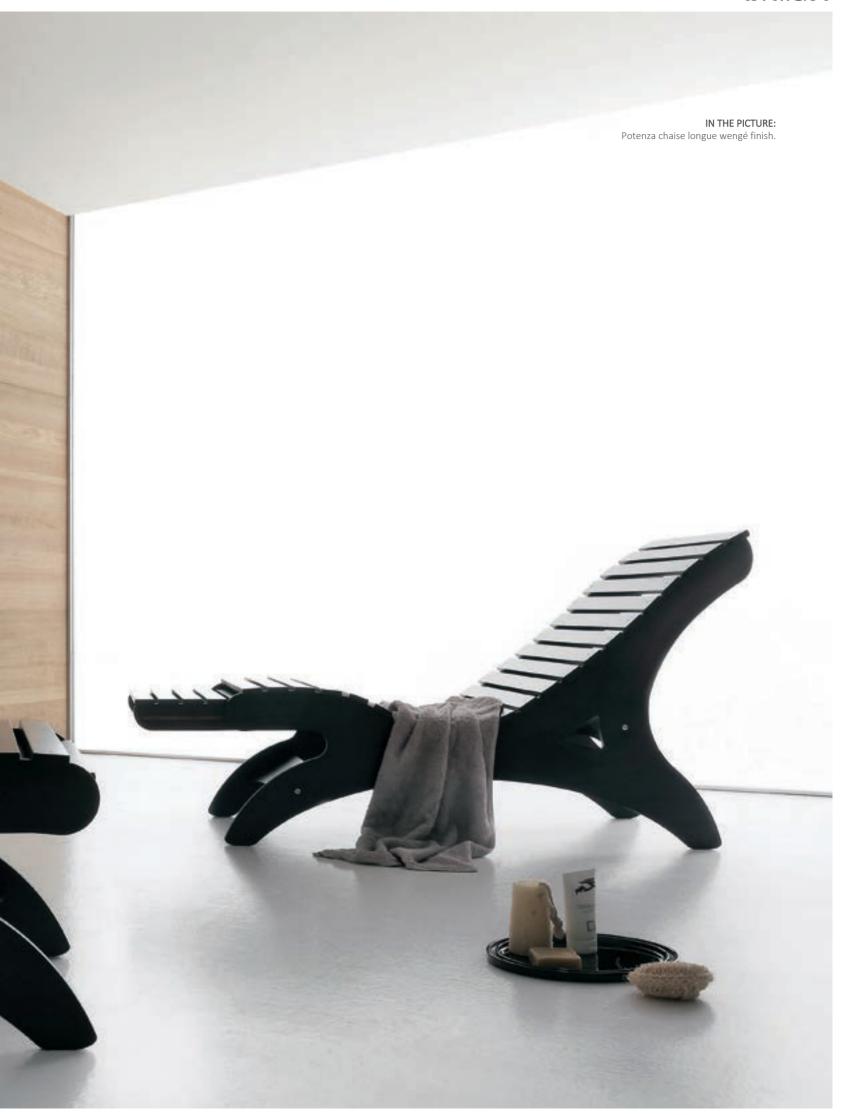

# **POTENZA** LONGUE CHAISE

# FINISHES Bleached maple Wengé

# STARRY SKY PANEL

Potenza Longue Chaise made of multilayer birch wood stained bleached maple or wengé. White skai mattress. Removable footrest.

Starry Sky Panel is a light panel that should be fixed to the ceiling.