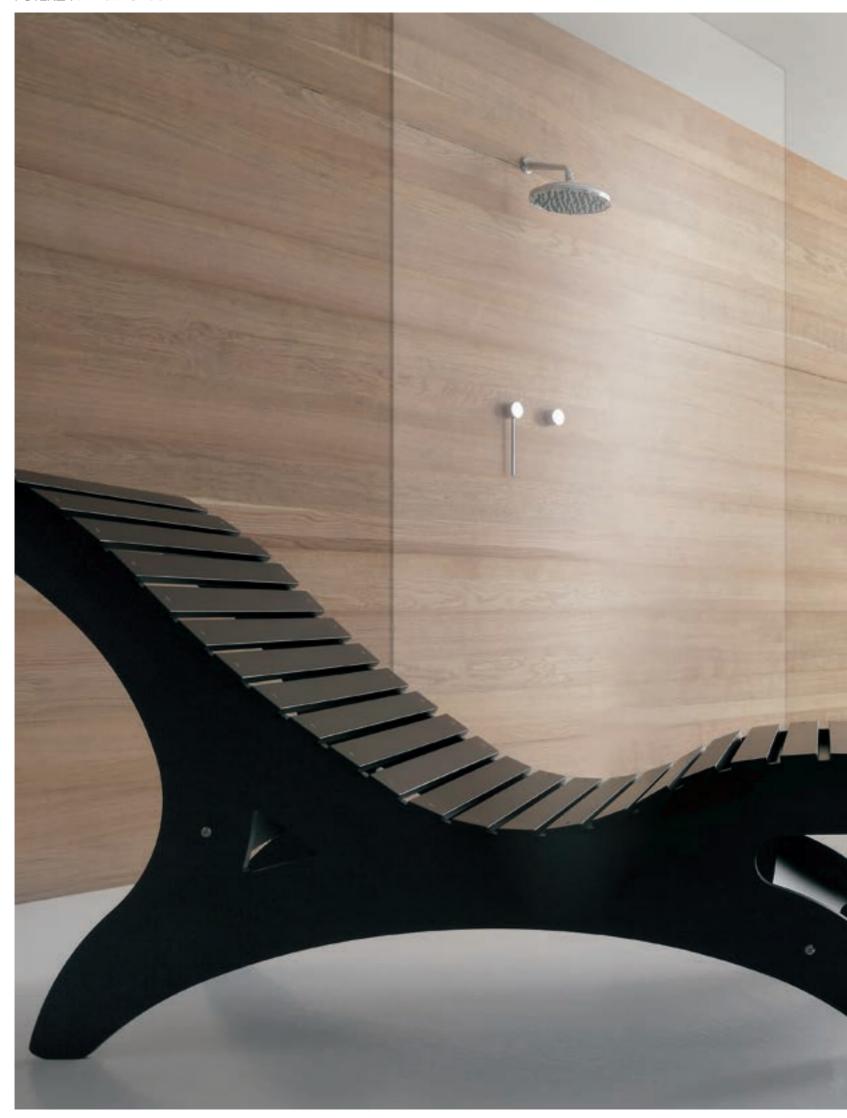

# **POTENZA** LONGUE CHAISE

# FINISHES Bleached maple Wengé

# STARRY SKY PANEL

Potenza Longue Chaise made of multilayer birch wood stained bleached maple or wengé. White skai mattress. Removable footrest.

Starry Sky Panel is a light panel that should be fixed to the ceiling.