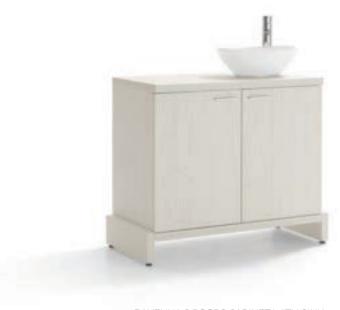

#### **RAVENNA 2 DOORS CABINET**

Double doors with self-closing and chromed handle, wooden foot or chrome-plated foot.