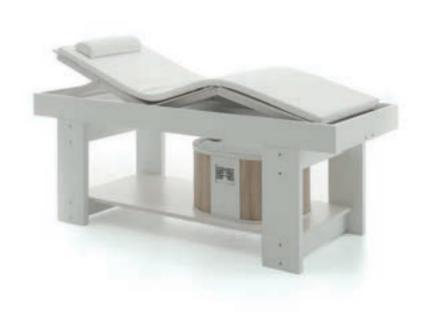

Genoa massage bed with base in glossy white laminate with border in micro brushed steel plate. Shaped mattress covered by white skai, facial opening with cap and roll holder. Adjustable column by electrical pedal control. Adjustable backrest at 0°, 15°, 30°, 45°.