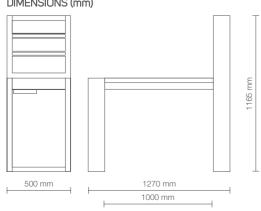

#### **FINISHES**

Structure glossy white

Front details bardolino oak

Front details white larch

Front details natural wengé

Mirror White lacquered aluminium

RAVENNA MAKE-UP MIRROR

RAVENNA MAKE-UP TABLE

# DIMENSIONS (mm)

Ravenna Make-up cabinet with structure in melamine-faced board equipped with 2 push-pull drawers available in three different finishes: white larch, natural wengé and bardolino oak.

It can be suspended or equipped with 2 chrome-plated legs.