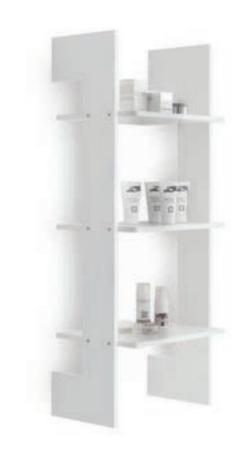

# WALL OPEN SHELF

#### **FINISHES**

Inner layer bardolino oak

Inner layer white larch

Inner layer natural wengé

At-wall open shelf with horizontal or vertical positioning, white matt frame and wall panel available in four different finishes. Wall Open shelf allows to create countless set-up based on customer style and need. The client can decorate the wall by placing side by side various modules and create movements game.