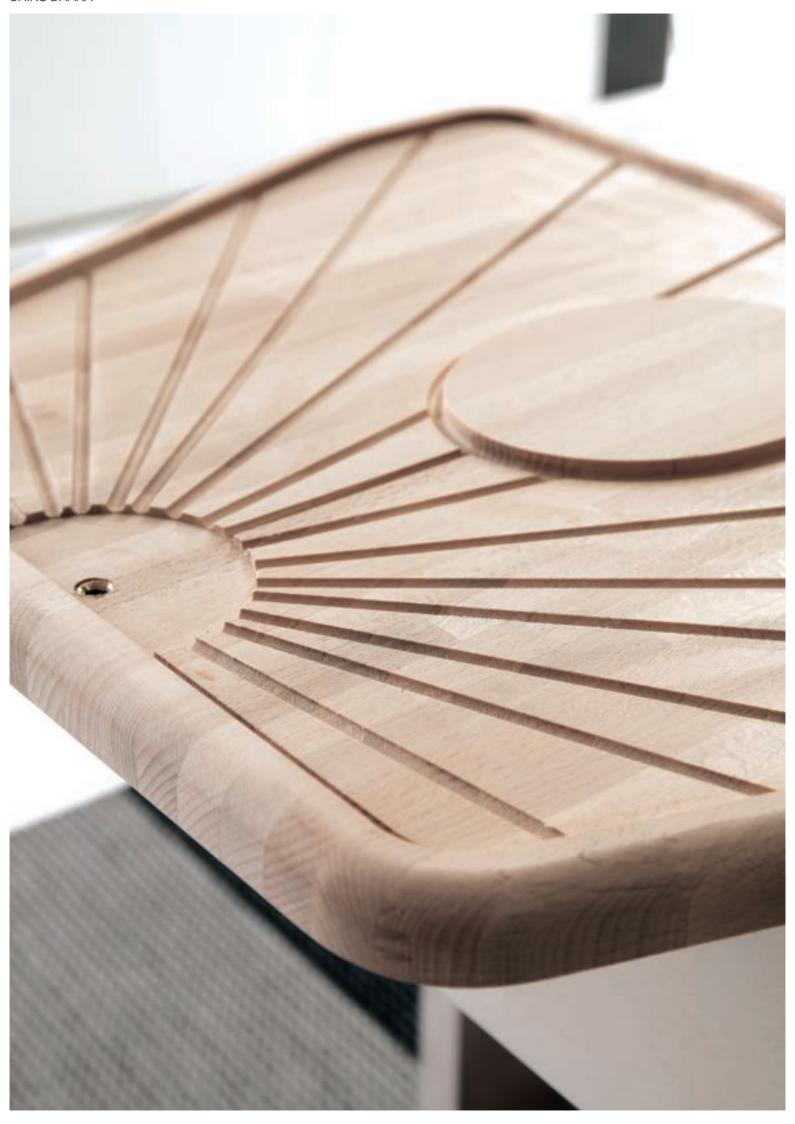

### MASSAGE BED TROPEA AQUA ELECTRIC

# FINISHES Matt white lacquered Wengé DIMENSIONS (mm) 570/790 mm 2040 mm MASSAGE BED TROPEA AQUA FINISHES Matt white lacquered Wengé DIMENSIONS (mm)

2040 mm

Tropea Aqua Electric massage bed is a multifunctional bed that gives the customer the chance to lie on a water mattress, unique in its kind. The temperature can vary between 30° and 42° C. Lie down and enjoy the relax obtained from a great combination of warmth and colour, that gives you energy, vitality and harmony.

Chromo relax function is integrated in the Tropea Aqua Electric massage bed.

Mover is the electric lifting system that reaches a maximum height of 79 cm and a minimum height of 57 cm in order to grant a perfect comfort to the worker. The bed can be realized in matt white lacquered or in wengé finish.

Tropea Aqua massage bed is also available in fixed version.

This model has simple and modern lines giving a dimension of deep wellness.

Tropea Aqua beds stimulate the mind and regenerate the body: lie down and enjoy the relax you get from a combination of warmth and colour.

Tropea Aqua massage bed incorporates chromorelax function.