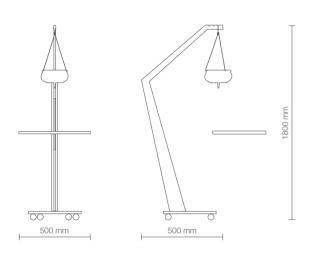

### MASSAGE BED TROPEA AQUA ELECTRIC

# FINISHES Matt white lacquered Wengé DIMENSIONS (mm) 570/790 mm 2040 mm MASSAGE BED TROPEA AQUA FINISHES Matt white lacquered Wengé DIMENSIONS (mm)

2040 mm

Tropea Aqua Electric massage bed is a multifunctional bed that gives the customer the chance to lie on a water mattress, unique in its kind. The temperature can vary between 30° and 42° C. Lie down and enjoy the relax obtained from a great combination of warmth and colour, that gives you energy, vitality and harmony.

Chromo relax function is integrated in the Tropea Aqua Electric massage bed.

Mover is the electric lifting system that reaches a maximum height of 79 cm and a minimum height of 57 cm in order to grant a perfect comfort to the worker. The bed can be realized in matt white lacquered or in wengé finish.

Tropea Aqua massage bed is also available in fixed version.

This model has simple and modern lines giving a dimension of deep wellness.

Tropea Aqua beds stimulate the mind and regenerate the body: lie down and enjoy the relax you get from a combination of warmth and colour.

Tropea Aqua massage bed incorporates chromorelax function.