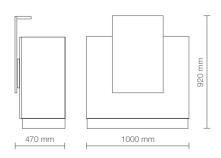

# ABRUZZO RECEPTION DESK

#### **FINISHES**

Structure glossy white

Front details bardolino oak

Front details white larch

Front details natural wengé

ABRUZZO RECEPTION DESK

ABRUZZO RECEPTION DESK WITH 2 DISPLAY CASES

ABRUZZO RECEPTION DESK WITH DISPLAY CASES

Abruzzo is a reception desk made of glossy white melamine-faced board with front details available in white larch, natural wengé, Bardolino oak. The reception can be composed of central element or you can position one or two glass showcases on the right and on the left in order to attract the most demanding clients. The central element includes an extractable shelf for your planning, cable entry, self-closing drawer, a compartment and a door with shelf.