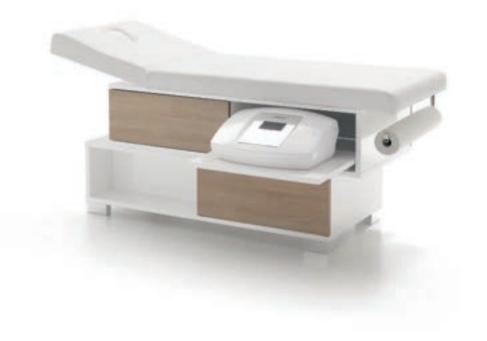

### MASSAGE BED **GENOA**

Genoa massage bed with base in glossy white laminate with border in micro brushed steel plate. Shaped mattress covered by white skai, facial opening with cap and roll holder. Adjustable column by electrical pedal control. Adjustable backrest at 0°, 15°, 30°, 45°.