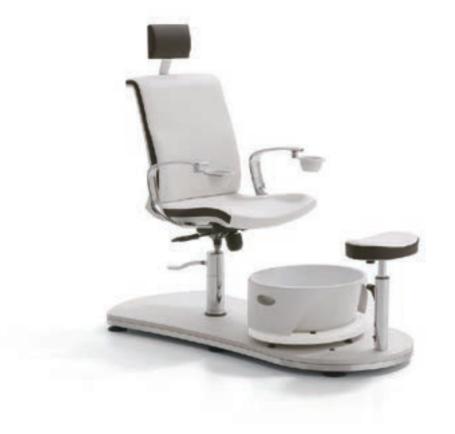

# **MESSINA** PEDICURE SPA CHAIR

The platform can make the difference with its concrete effect.

The basin for pedicure treatments is equipped with shower and mixer tap. The soft footrest is adjustable both in height and depth. It is necessary to connect it to the water supply network. It's possible to choose the color of the skai upholstery.

#### **ACCESSORIES** KIT HYDRO&CHROME

Messina armchair is wide comfortable and ergonomic. The arms are wider and also the removable bowls for manicure are larger. The headrest is adjustable for a total perfect relax. The seat can be rotated at +/-90 degrees so that it is easier sit down and get up. The basin equipped with mixer with hand shower, is made of compact white material and it is easy to clean. It requires main water. The revolutionary air whirlpool guarantees pleasant and relaxing moments asking only a sporadic maintenance. The wide footrest is adjustable both in depth and in height. It's possible to choose the color of the skai upholstery.