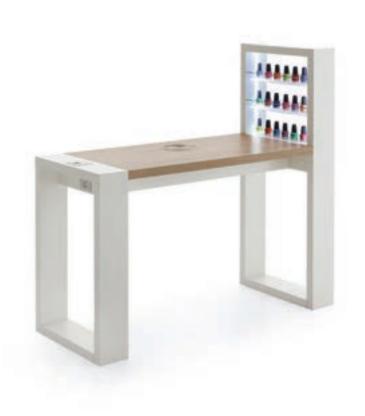

# **TRENTO** MANICURE TABLE

# TRENTO LED MANICURE TABLE

#### **FINISHES**

Structure glossy white Front details bardolino oak Front details white larch Front details natural wengé

MANICURE TABLE LAMP - MANICURE CUSHION - FAN FOR TRENTO & AREZZO TABLES

Trento is a professional manicure table with compact dimensions, made of matt white melamine-faced board and top available in 3 different finishes: bardolino oak, natural wengé or white larch. It is possible to create a single workstation or a multiple workstations by adding two or more modules. You can customize it according to your needs thanks to the innovative modular system. The structure is also equipped with a cable channel hole, perfect to have always an tidy workstation, without any cable and sockets, in order to have more space and a better management of the work. Trento is the simple and essential version of that table which offers the possibility to choose between the classic work table top or a top with hole for vacuum system.

It is possible to customize the size of table top.

ACCESSORIES

MANICURE TABLE LAMP - MANICURE CUSHION - FAN FOR TRENTO & AREZZO TABLES

Trento Led is a professional manicure table with compact dimensions, made of matt white melamine-faced board and top available in 3 different finishes: bardolino oak, natural wengé or white larch. It is possible to create a single workstation or a multiple workstations by adding two or more modules. You can customize it according to your needs thanks to the innovative modular system. The structure is also equipped with a cable channel hole, perfect to have always an tidy workstation, without any cable and sockets, in order to have more space and a better management of the work. The Trento Led table differs from the previous one because you can add a module equipped with Led lighting and display shelves for nail polishes and products.