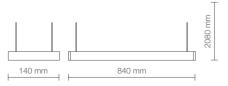

# FINISHES Matt white lacquered Wengé DIMENSIONS (mm) 570/790 mm 2040 mm MASSAGE BED TROPEA AQUA FINISHES Matt white lacquered Wengé DIMENSIONS (mm)

2040 mm

Tropea Aqua Electric massage bed is a multifunctional bed that gives the customer the chance to lie on a water mattress, unique in its kind. The temperature can vary between 30° and 42° C. Lie down and enjoy the relax obtained from a great combination of warmth and colour, that gives you energy, vitality and harmony.