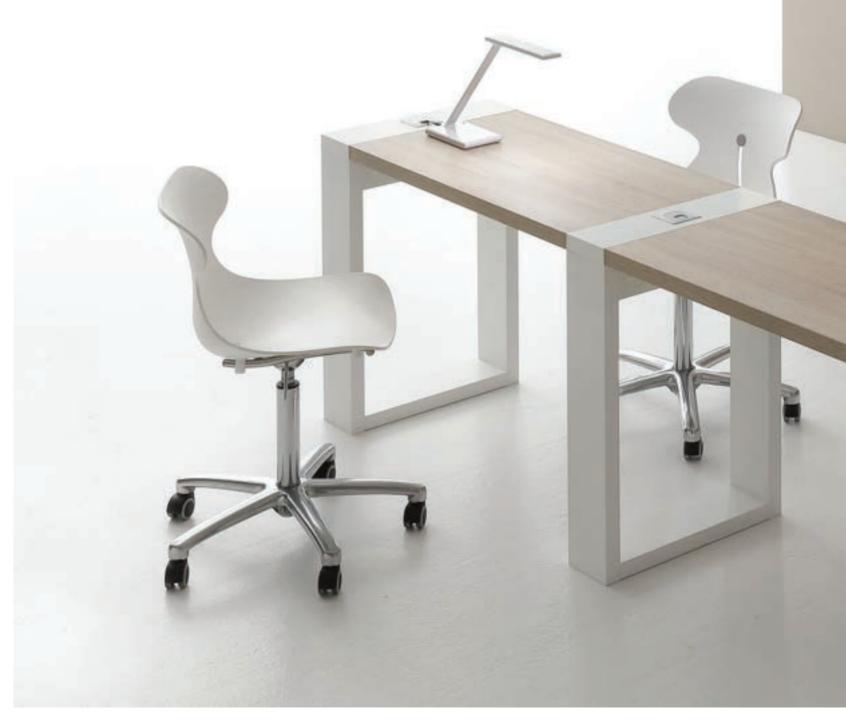

# **AREZZO** CHAIR

#### **FINISHES**

Structure glossy white Front details bardolino oak Front details white larch Front details natural wengé

MANICURE TABLE LAMP - MANICURE CUSHION - FAN FOR TRENTO & AREZZO TABLES

Trento is a professional manicure table with compact dimensions, made of matt white melamine-faced board and top available in 3 different finishes: bardolino oak, natural wengé or white larch. It is possible to create a single workstation or a multiple workstations by adding two or more modules. You can customize it according to your needs thanks to the innovative modular system. The structure is also equipped with a cable channel hole, perfect to have always an tidy workstation, without any cable and sockets, in order to have more space and a better management of the work. Trento is the simple and essential version of that table which offers the possibility to choose between the classic work table top or a top with hole for vacuum system.

It is possible to customize the size of table top.

ACCESSORIES

MANICURE TABLE LAMP - MANICURE CUSHION - FAN FOR TRENTO & AREZZO TABLES

Trento Led is a professional manicure table with compact dimensions, made of matt white melamine-faced board and top available in 3 different finishes: bardolino oak, natural wengé or white larch. It is possible to create a single workstation or a multiple workstations by adding two or more modules. You can customize it according to your needs thanks to the innovative modular system. The structure is also equipped with a cable channel hole, perfect to have always an tidy workstation, without any cable and sockets, in order to have more space and a better management of the work. The Trento Led table differs from the previous one because you can add a module equipped with Led lighting and display shelves for nail polishes and products.