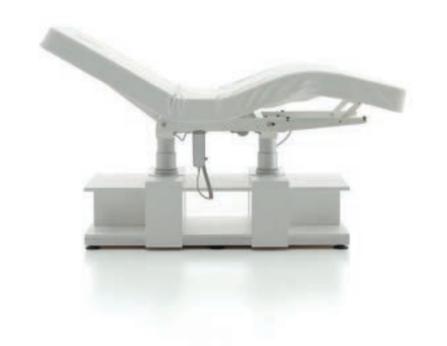

### MASSAGE BED VERONA

### **FINISHES**

Base glossy white Brushed stainless steel

DIMENSIONS (mm)

Verona is a multifunctional electric massage bed equipped with four motors.

Thanks to "trendelenburg" function offers countless adjustment options.

The electric movement of the mattress is controlled by remote control and facilitates any type of treatment.

Verona is equipped with a platform with Led lighting which can be used for products positioning. The extremely comfortable mattress is made of white skai, the base is matt white finish.