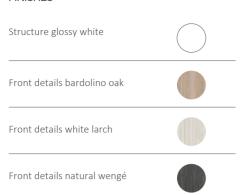

# FINISHES Structure glossy white Front details bardolino oak Front details white larch Front details natural wengé DIMENSIONS (mm) T20 mm MASSAGE BED SIENA

Varese massage bed made of glossy white melamine-faced board with details available in three different finishes: bardolino oak, white larch and natural wengé.

#### **FINISHES**

Structure glossy white

Front details bardolino oak

Front details white larch

Front details natural wengé

Mirror White lacquered aluminium

RAVENNA MAKE-UP MIRROR

RAVENNA MAKE-UP TABLE