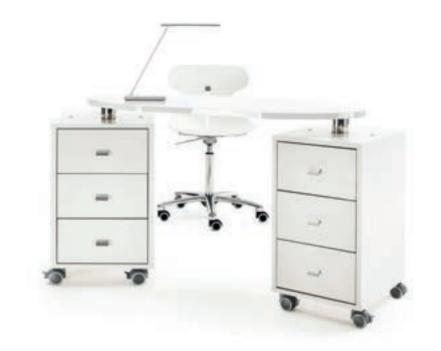

# ABRUZZO RECEPTION DESK

Abruzzo is a reception desk made of glossy white melamine-faced board with front details available in white larch, natural wengé, Bardolino oak. The reception can be composed of central element or you can position one or two glass showcases on the right and on the left in order to attract the most demanding clients. The central element includes an extractable shelf for your planning, cable entry, self-closing drawer, a compartment and a door with shelf.