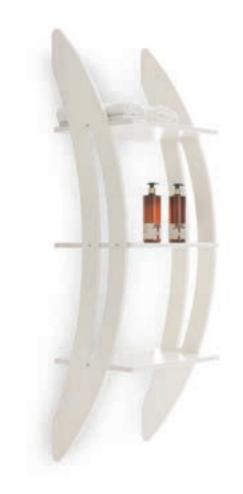

# **SASSARI** WALL SHELF

### FINISHES

Bleached maple

Wengé

# DIMENSIONS (mm)

Sassari is a three level shelf made of multilayer wood available in two different finishes: bleached maple and wengé.

Three shelves trolley made of multilayer birch wood available in two versions: glass shelves or wooden shelves. It is available in two different finishes: bleached maple and wengé.