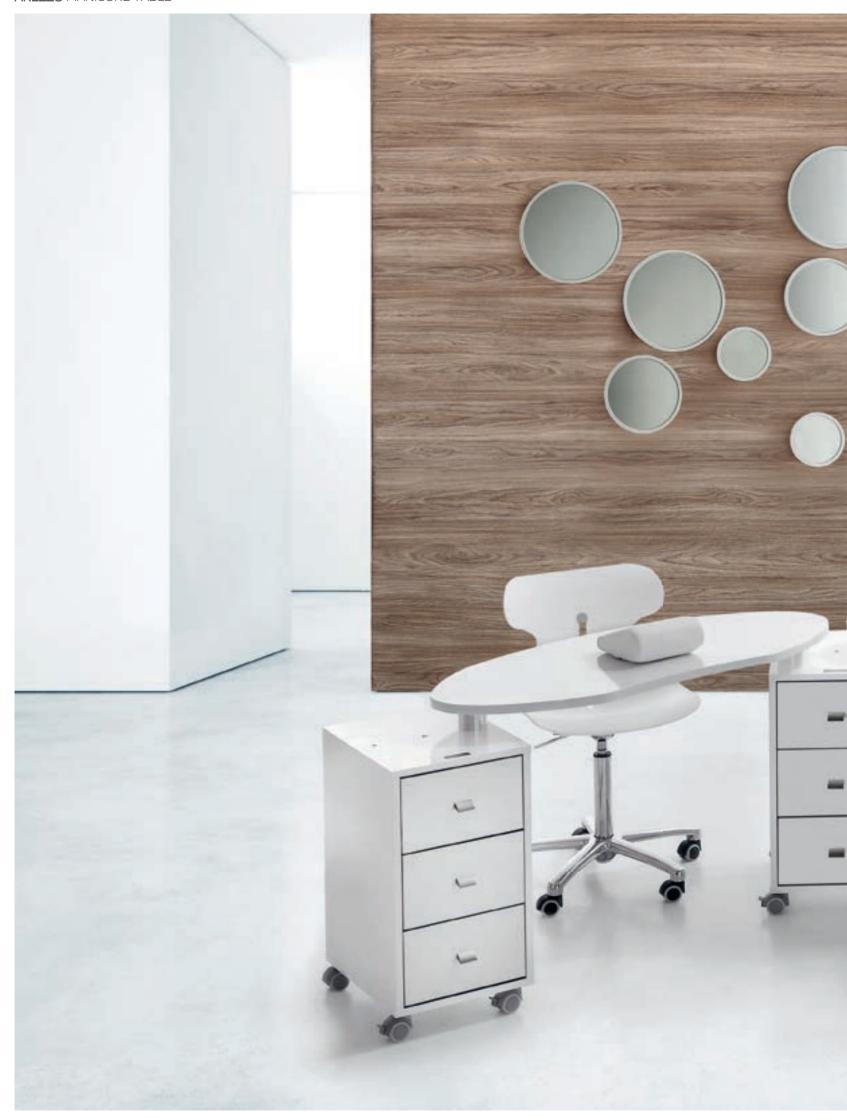

#### IN THE PICTURE:

Trento manicure table composition matt white finish and top Bardolino oak.
Wall Open Shelf matt white finish and Bardolino oak.
Arezzo Chair.
Manicure Table Lamp.

# **AREZZO** CHAIR

# DIMENSIONS (mm)

Chair with white polyurethane seat and stainless steel basement with wheels. High adjustable seat through a gas regulation system.

# **TRENTO** MANICURE TABLE

# LAZIO SET OF MIRRORS

This set of 3 mirrors is an original piece of furniture that will give more personality to your beauty center.

It's composed of three round mirrors with different sizes. The frame is matt white.