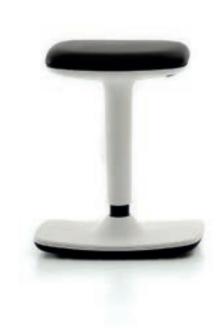

# FLEX STOOL

# **FINISHES**

Matt white

Shiro Dhara is made of multilayer wood finished matt white lacquered or wengé. It is equipped with a headrest in solid beech wood with grooves to collect oil, that will be saved in a terracotta vase positioned at the column base. Terracotta vase with faucet for oil flow adjustment.

Flex Stool is an oscillating stool with skai-covered foam seat available in 14 colors. It is equipped with a double button for height adjustment (230mm travel). The base is in anti-screech rubber.