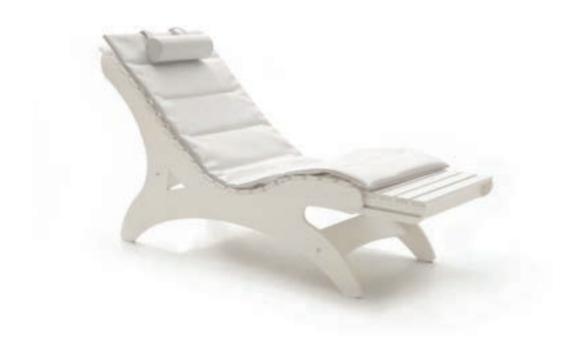

### MASSAGE BED VERONA

### **FINISHES**

Base glossy white Brushed stainless steel

DIMENSIONS (mm)

Verona is a multifunctional electric massage bed equipped with four motors.

Thanks to "trendelenburg" function offers countless adjustment options.

The electric movement of the mattress is controlled by remote control and facilitates any type of treatment.

Verona is equipped with a platform with Led lighting which can be used for products positioning. The extremely comfortable mattress is made of white skai, the base is matt white finish.