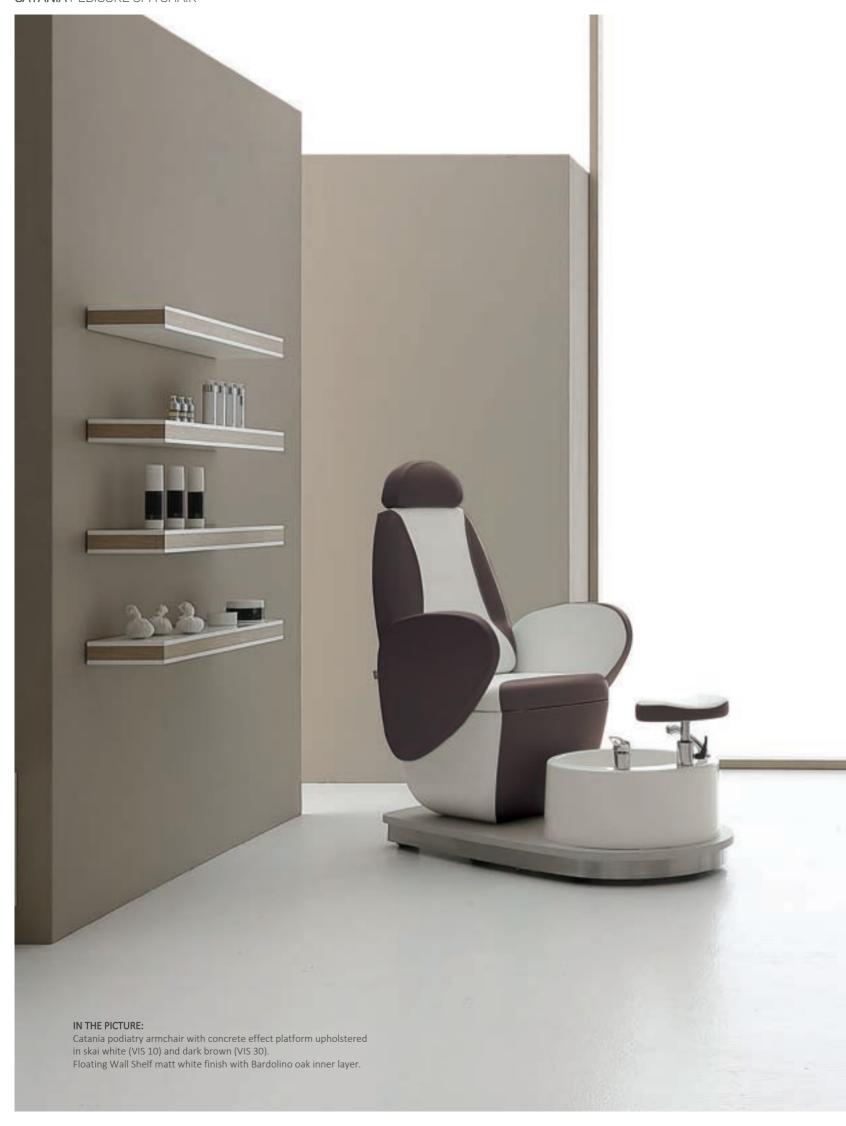

# **CATANIA** PEDICURE SPA CHAIR

# FINISHES

Glossy white lacquered Brushed stainless steel

Catania is a modern armchair with sinuous line. It is equipped with a wide, comfortable seat that you can customize with 14 skai colors. Sit-down and get-up are facilitated by the armrest raising. The headrest is height adjustable.

The platform can make the difference with its concrete effect.

The basin for pedicure treatments is equipped with shower and mixer tap. The soft footrest is adjustable both in height and depth. It is necessary to connect it to the water supply network. It's possible to choose the color of the skai upholstery.

#### SKAI COLOURS

0

FOOTREST HEADREST ADJUSTABLE IN HEIGHT ROTATING ARMREST