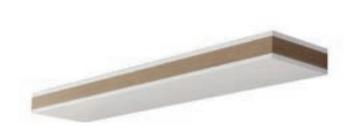

# WALL OPEN SHELF

#### **FINISHES**

Structure matt white

Inner layer bardolino oak

Inner layer white larch

Inner layer natural wengé

Inner layer matt white

#### **FINISHES**

Inner layer bardolino oak

Inner layer white larch

Inner layer natural wengé

At-wall open shelf with horizontal or vertical positioning, white matt frame and wall panel available in four different finishes. Wall Open shelf allows to create countless set-up based on customer style and need. The client can decorate the wall by placing side by side various modules and create movements game.