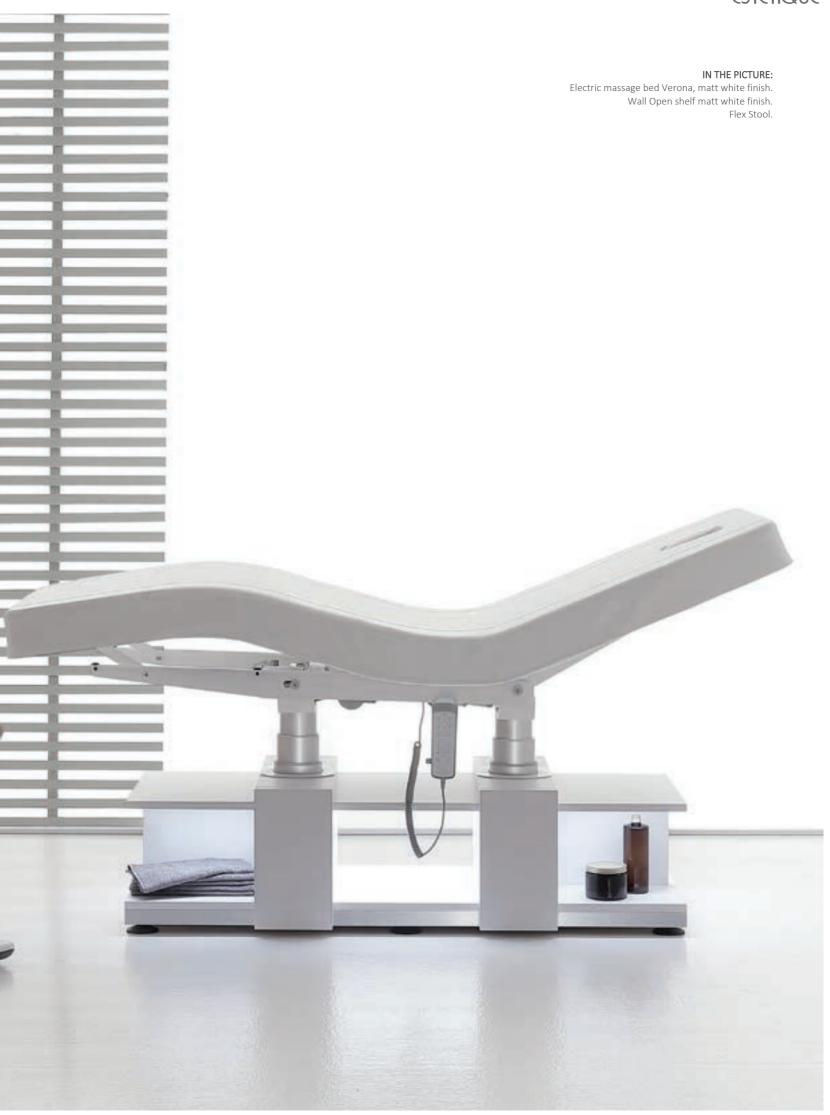

### MASSAGE BED VERONA

### **FINISHES**

Base glossy white Brushed stainless steel

DIMENSIONS (mm)

Verona is a multifunctional electric massage bed equipped with four motors.

Thanks to "trendelenburg" function offers countless adjustment options.

The electric movement of the mattress is controlled by remote control and facilitates any type of treatment.

Verona is equipped with a platform with Led lighting which can be used for products positioning. The extremely comfortable mattress is made of white skai, the base is matt white finish.