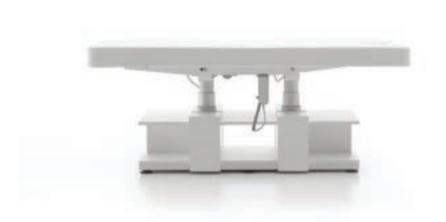

### MASSAGE BED VERONA

### **FINISHES**

Base glossy white Brushed stainless steel

DIMENSIONS (mm)

Verona is a multifunctional electric massage bed equipped with four motors.

Thanks to "trendelenburg" function offers countless adjustment options.

The electric movement of the mattress is controlled by remote control and facilitates any type of treatment.

Verona is equipped with a platform with Led lighting which can be used for products positioning. The extremely comfortable mattress is made of white skai, the base is matt white finish.