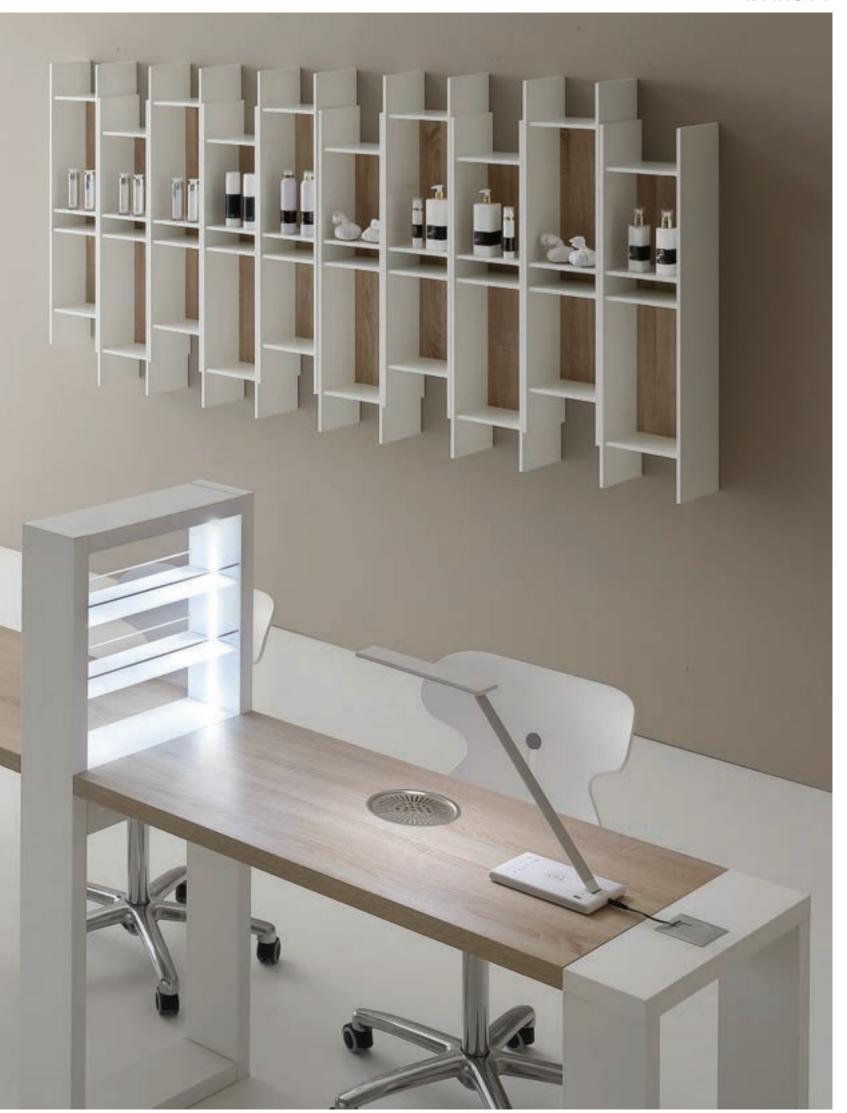

It is possible to customize the size of table top.

ACCESSORIES

MANICURE TABLE LAMP - MANICURE CUSHION - FAN FOR TRENTO & AREZZO TABLES

Trento Led is a professional manicure table with compact dimensions, made of matt white melamine-faced board and top available in 3 different finishes: bardolino oak, natural wengé or white larch. It is possible to create a single workstation or a multiple workstations by adding two or more modules. You can customize it according to your needs thanks to the innovative modular system. The structure is also equipped with a cable channel hole, perfect to have always an tidy workstation, without any cable and sockets, in order to have more space and a better management of the work. The Trento Led table differs from the previous one because you can add a module equipped with Led lighting and display shelves for nail polishes and products.

The new adjustable Led lamp can decorate the table and improve professional performance.

It is possible to customize the size of table top.

# WALL OPEN SHELF

#### **FINISHES**

Structure matt white

Inner layer bardolino oak

Inner layer white larch

Inner layer natural wengé

Inner layer matt white