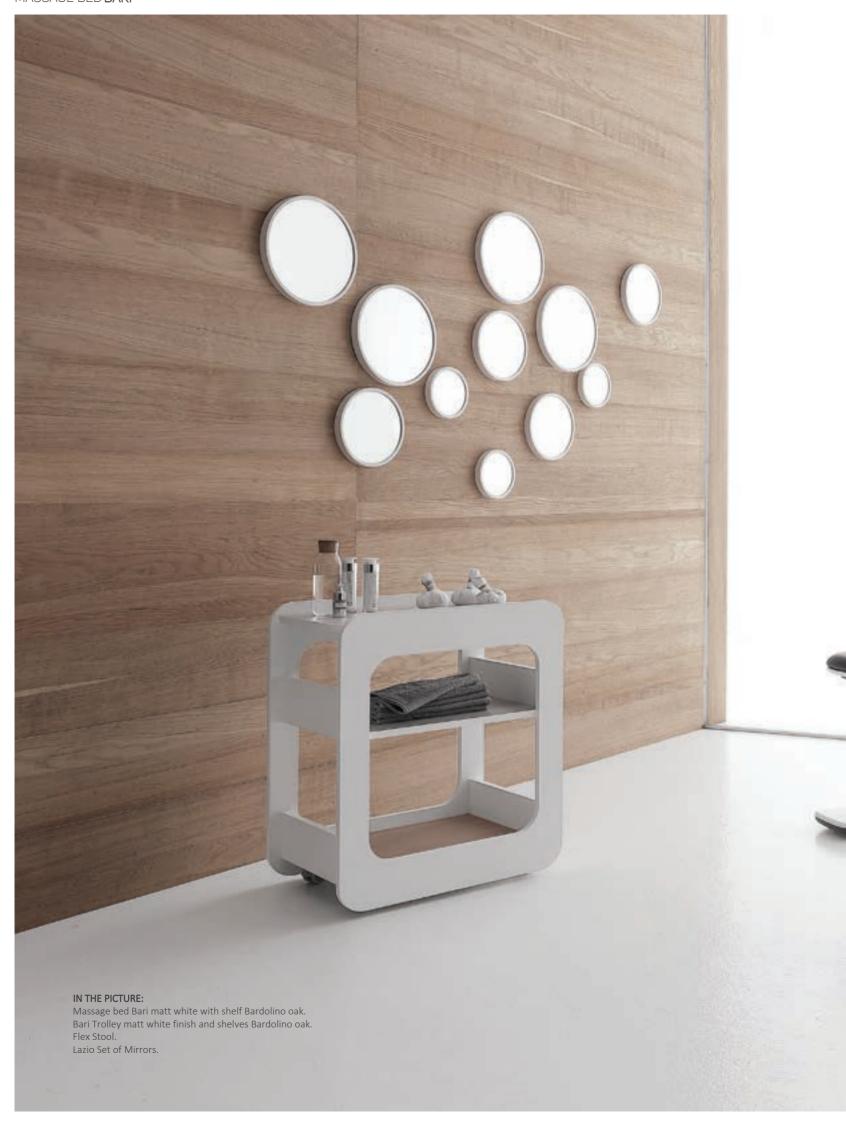

# IN THE PICTURE:

Lazio Set of Mirror.
Bari Trolley with matt white finish.
Massage bed Bari with matt white finish.

IN THE PICTURE:
Wall Open Shelves matt white and Bardolino oak finish.

IN THE PICTURE: Floating wall shelves matt white and Bardolino oak finish.

# LAZIO SET OF MIRRORS

This set of 3 mirrors is an original piece of furniture that will give more personality to your beauty center.

It's composed of three round mirrors with different sizes. The frame is matt white.

# **BARI** TROLLEY

#### **FINISHES**

Structure glossy white

Shelves bardolino oak

Shelves white larch

Shelves natural wengé