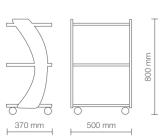

# **BARI** TROLLEY

#### **FINISHES**

Structure glossy white

Shelves bardolino oak

Shelves white larch

Shelves natural wengé

#### DIMENSIONS (mm)