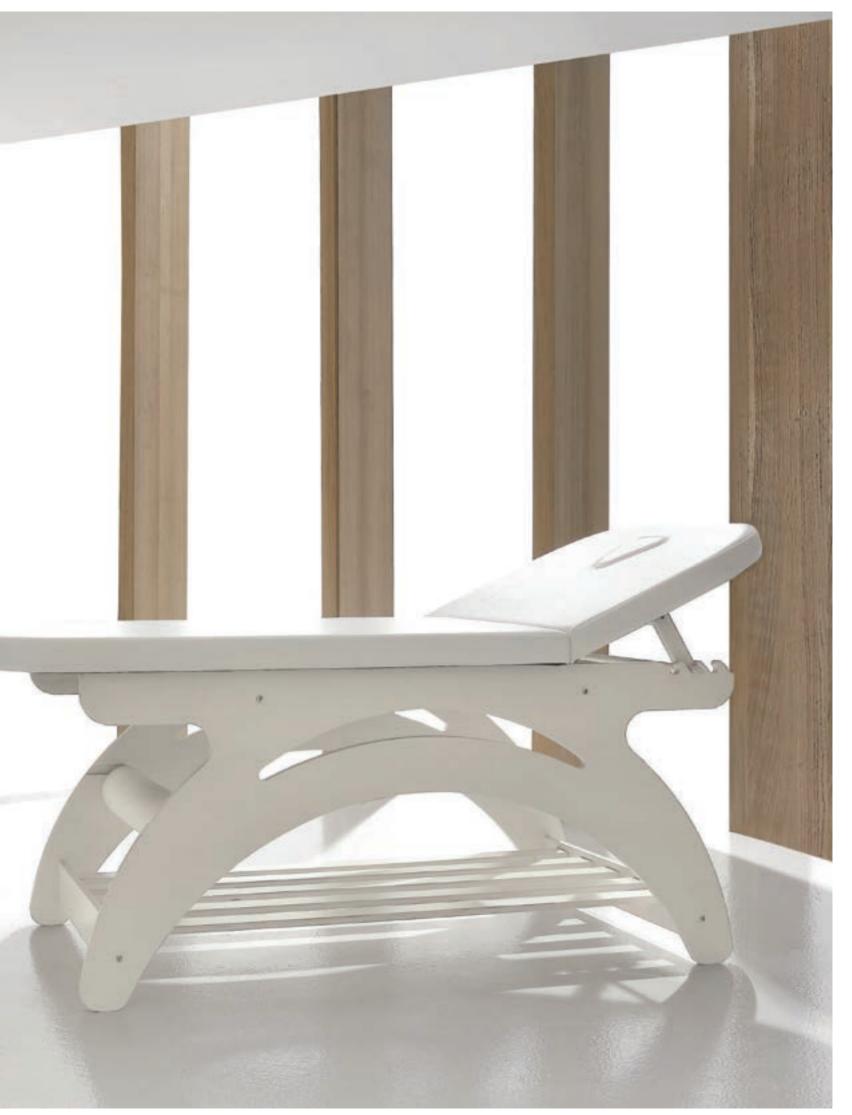

### MASSAGE BED BARI

# Structure matt white Detail bardolino oak Detail white larch Detail natural wengé Dimensions (mm)

### MASSAGE BED CREMONA

710 mm

1850 mm

Bari is a massage bed with matt white structure with curved and sinuous lines that give an original and unique appearance. The mattress, made of white Skai, has shaped profile and a facial hole with cap. The headrest is manually adjustable in different positions to be able to work better. It is equipped with a shelf on the base available in 3 different finishes, detail that makes it an efficient massage bed.