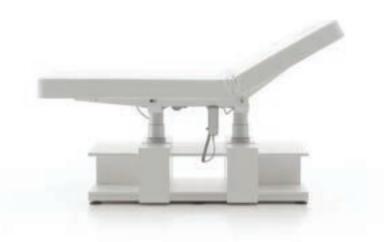

### MASSAGE BED VERONA

### **FINISHES**

Base glossy white Brushed stainless steel

DIMENSIONS (mm)

Verona is a multifunctional electric massage bed equipped with four motors.

Thanks to "trendelenburg" function offers countless adjustment options.

The electric movement of the mattress is controlled by remote control and facilitates any type of treatment.

Verona is equipped with a platform with Led lighting which can be used for products positioning. The extremely comfortable mattress is made of white skai, the base is matt white finish.