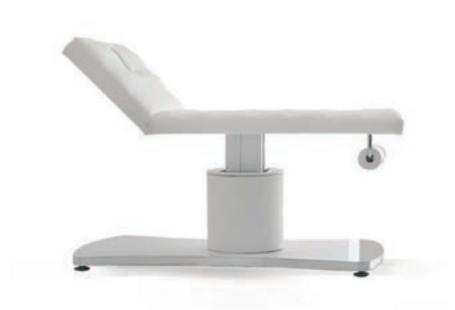

### MASSAGE BED VERONA

### **FINISHES**

Base glossy white Brushed stainless steel

DIMENSIONS (mm)

Verona is a multifunctional electric massage bed equipped with four motors.

Thanks to "trendelenburg" function offers countless adjustment options.

The electric movement of the mattress is controlled by remote control and facilitates any type of treatment.

Verona is equipped with a platform with Led lighting which can be used for products positioning. The extremely comfortable mattress is made of white skai, the base is matt white finish.