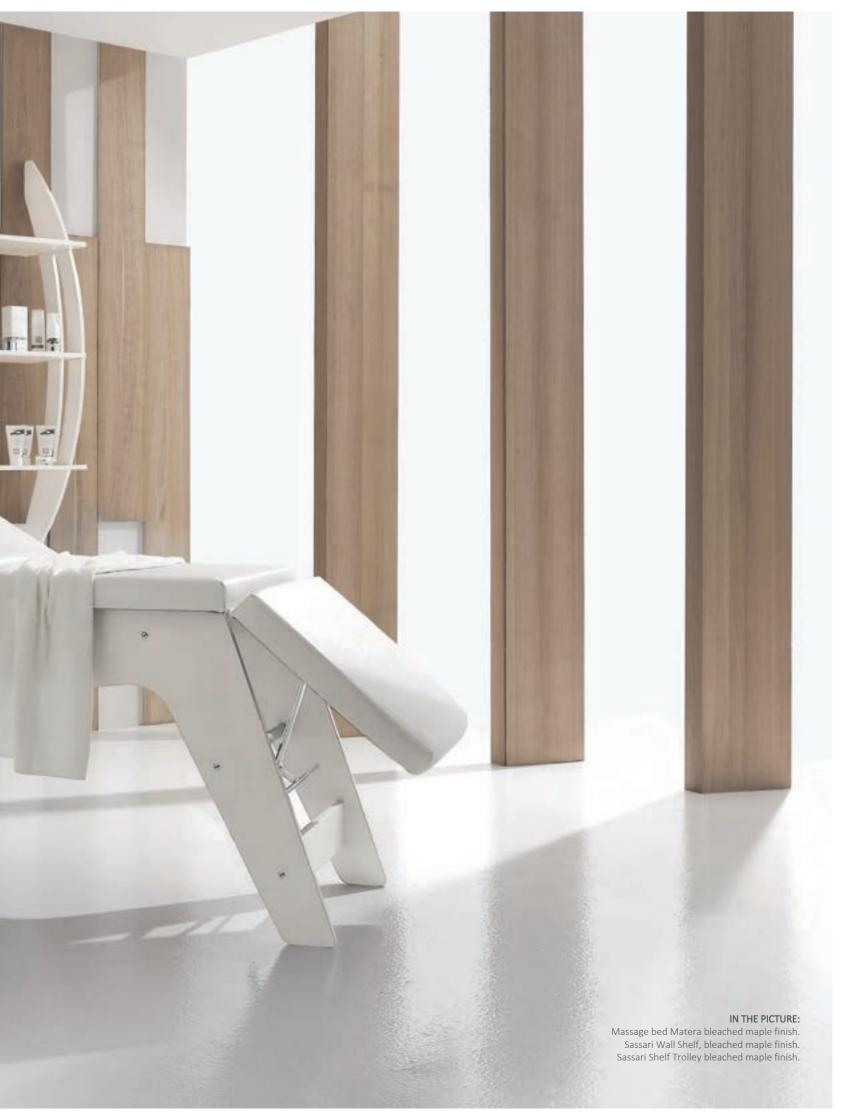

# MASSAGE BED MATERA

# FINISHES

Matt white lacquered

Matera massage bed made of multilayer birch wood with finish bleached maple or wengé.

Shaped mattress, facial opening with cap covered by white skai.

Adjustable backrest and leg rest, roll holder included.

# IN THE PICTURE:

Lazio Set of Mirror.
Bari Trolley with matt white finish.
Massage bed Bari with matt white finish.

IN THE PICTURE:
Wall Open Shelves matt white and Bardolino oak finish.

IN THE PICTURE: Floating wall shelves matt white and Bardolino oak finish.