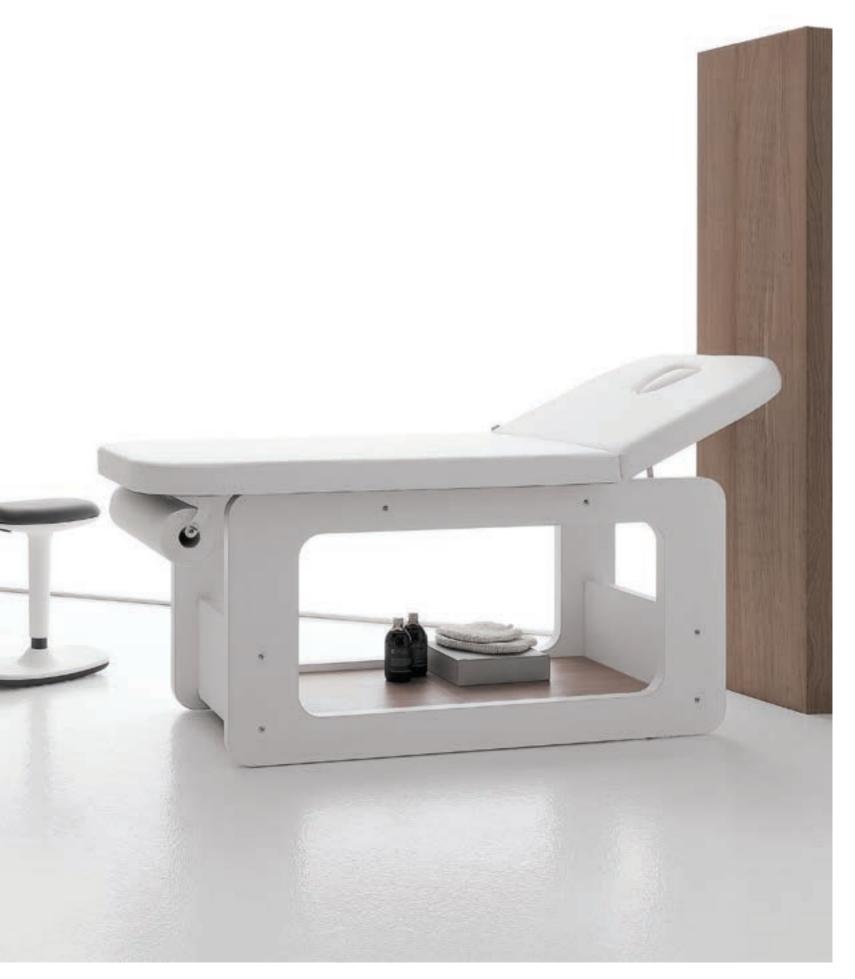

### MASSAGE BED CREMONA

710 mm

1850 mm

Bari is a massage bed with matt white structure with curved and sinuous lines that give an original and unique appearance. The mattress, made of white Skai, has shaped profile and a facial hole with cap. The headrest is manually adjustable in different positions to be able to work better. It is equipped with a shelf on the base available in 3 different finishes, detail that makes it an efficient massage bed.

Cremona massage bed made of multilayer birch wood, finish matt white lacquered or wengé. Shaped mattress, facial opening with cap covered by white skai.

Adjustable backrest and leg rest, shelf for tools.