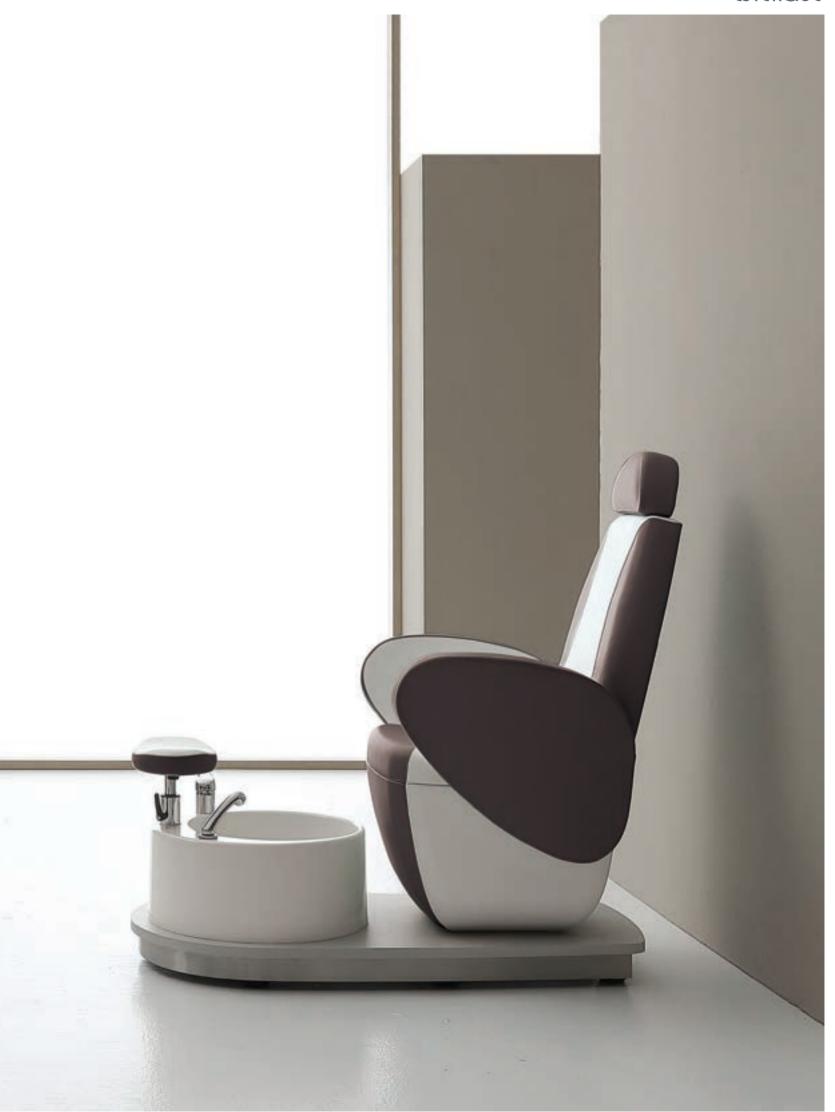

# **CATANIA** PEDICURE SPA CHAIR

# FINISHES

Glossy white lacquered Brushed stainless steel

Catania is a modern armchair with sinuous line. It is equipped with a wide, comfortable seat that you can customize with 14 skai colors. Sit-down and get-up are facilitated by the armrest raising. The headrest is height adjustable.

The platform can make the difference with its concrete effect.

The basin for pedicure treatments is equipped with shower and mixer tap. The soft footrest is adjustable both in height and depth. It is necessary to connect it to the water supply network. It's possible to choose the color of the skai upholstery.