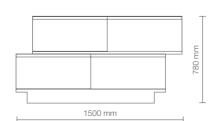

aced board in glossy white, Nail Arezzo Easy can be composed by a chest of drawers and two chromed legs. Thanks to 3 different joint hollows, the customer can decide the position of table top, basing on his own needs. Nail Arezzo Easy can be supplied with an adjustable lamp, a white skai cushion, a 30 watt aspirator and a chair in white polyurethane (Arezzo chair).



# **FURNITURE**





















# IN THE PICTURE:

Lazio Set of Mirror.
Bari Trolley with matt white finish.
Massage bed Bari with matt white finish.



IN THE PICTURE:
Wall Open Shelves matt white and Bardolino oak finish.





IN THE PICTURE: Floating wall shelves matt white and Bardolino oak finish.



# **BARLETTA** CABINET

#### **FINISHES**







Barletta 4 Drawer Cabinet



Barletta 3 Drawer Cabinet with Slnk







#### BARLETTA CABINET

Piece of furniture with modern and simple lines that you can adaptable to any location.

Barletta is made of glossy white melamine-faced board with details available in three different finishes:

Bardolino oak, white larch, natural wengé. Barletta is equipped with 4 push-pull drawers.

During the assembling the client can choose to position the two parts of the furniture aligned or with the upper part decentralized than the lower one.

#### BARLETTA CABINET WITH SINK

The furniture takes the name Barletta Cabinet with Sink if you choose the version with washbasin (L.400 X D.340 X H.145). Barletta Cabinet with Sink is equipped with 3 pull-push drawers. During the assembling the client can choose to position the two parts of the furniture aligned or with the upper