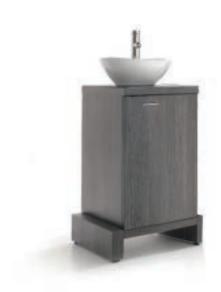

#### RAVENNA 1 DOOR CABINET

One self-closing door with chromed handle, wooden foot or chrome-plated foot.