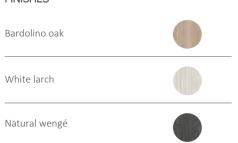

# Structure matt white Detail bardolino oak Detail white larch Detail natural wengé Dimensions (mm)