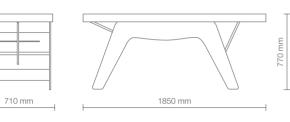

### MASSAGE BED CREMONA

710 mm

1850 mm

Bari is a massage bed with matt white structure with curved and sinuous lines that give an original and unique appearance. The mattress, made of white Skai, has shaped profile and a facial hole with cap. The headrest is manually adjustable in different positions to be able to work better. It is equipped with a shelf on the base available in 3 different finishes, detail that makes it an efficient massage bed.