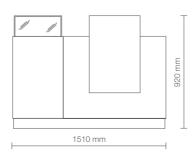

# ABRUZZO RECEPTION DESK

#### **FINISHES**

Structure glossy white

Front details bardolino oak

Front details white larch

Front details natural wengé

ABRUZZO RECEPTION DESK

ABRUZZO RECEPTION DESK WITH 2 DISPLAY CASES

ABRUZZO RECEPTION DESK WITH DISPLAY CASES

Abruzzo is a reception desk made of glossy white melamine-faced board with front details available in white larch, natural wengé, Bardolino oak. The reception can be composed of central element or you can position one or two glass showcases on the right and on the left in order to attract the most demanding clients. The central element includes an extractable shelf for your planning, cable entry, self-closing drawer, a compartment and a door with shelf.