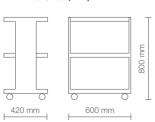

# **BARI** TROLLEY

#### **FINISHES**

Structure glossy white

Shelves bardolino oak

Shelves white larch

Shelves natural wengé

#### DIMENSIONS (mm)