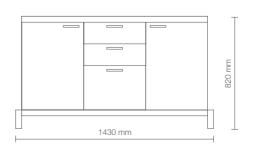

# RAVENNA 2 DOORS 3 DRAWERS CABINET

 $Double\ doors\ with\ self-closing\ and\ chromed\ handle,\ three\ self-closing\ drawers,\ wooden\ foot\ or\ chrome-plated\ foot.$ 

#### **RAVENNA 2 DOORS 3 DRAWERS CABINET WITH SINK**

The furniture takes the name of Ravenna with Sink if chosen in the version with washbasin (L.  $400 \times D$ .  $340 \times H$ . 145 mm). Option: clinical lever mixer tap.

DIMENSIONS WITH CHROME-PLATED FOOT(mm) 450 / 900 / 1350