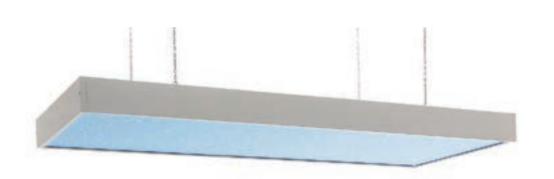

# STARRY SKY PANEL

Potenza Longue Chaise made of multilayer birch wood stained bleached maple or wengé. White skai mattress. Removable footrest.

Starry Sky Panel is a light panel that should be fixed to the ceiling.