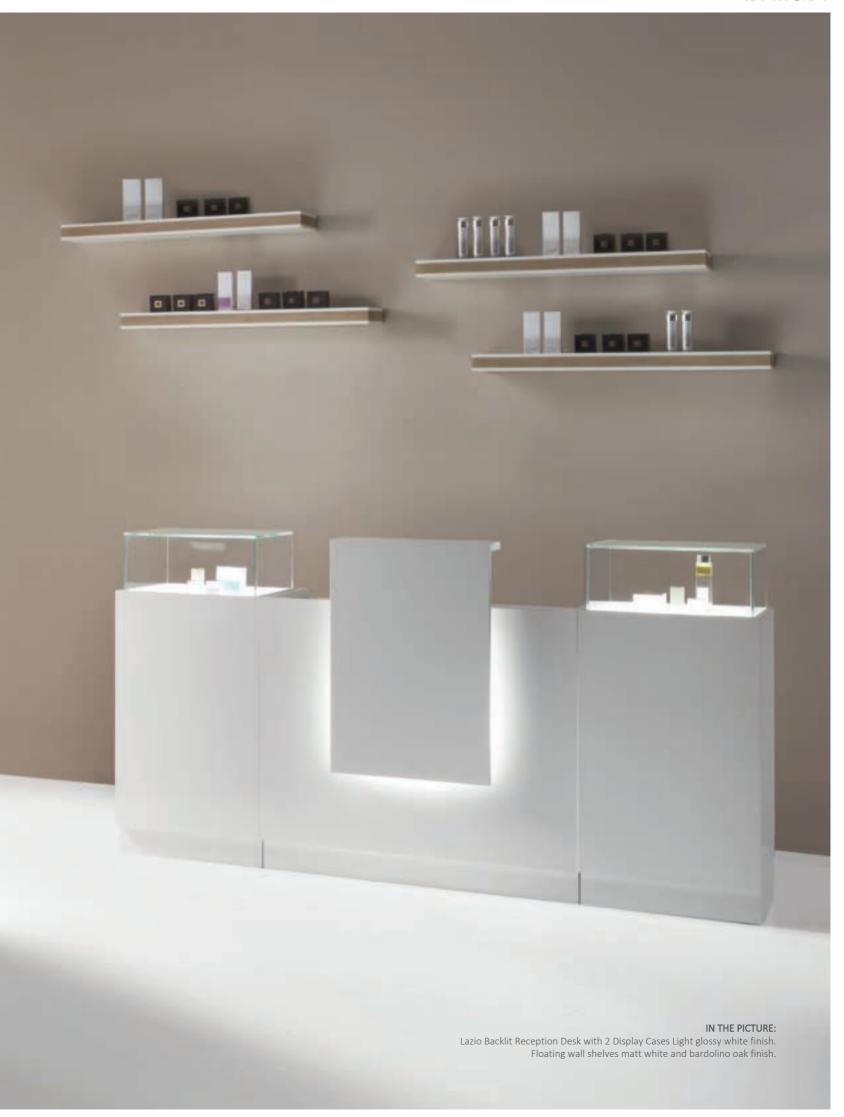

# FINISHES

Structure glossy white

LAZIO BACKLIT RECEPTION DESK

LAZIO BACKLIT RECEPTION DESK WITH 2 DISPLAY CASES

LAZIO BACKLIT RECEPTION DESK WITH 1 DISPLAY CASE

The reception desk is the first element to welcome people and it must respect the style of the location.

Lazio Desk is a minimalist reception that is characterized by its elegance. It is made of glossy white melamine-faced board. This reception desk can be composed by central desk only (Lazio Desk) or one or two Lazio display windows can be added (right and/or left). The central module is reserved and functional: it is equipped with extractable door-planning, cable hole, drawer with closing, day compartment and door with shelf.

The backlit front panel guarantees privacy and offers a supporting surface.