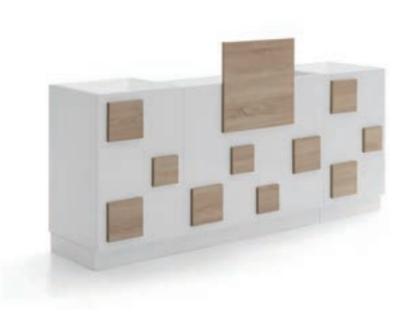

Abruzzo is a reception desk made of glossy white melamine-faced board with front details available in white larch, natural wengé, Bardolino oak. The reception can be composed of central element or you can position one or two glass showcases on the right and on the left in order to attract the most demanding clients. The central element includes an extractable shelf for your planning, cable entry, self-closing drawer, a compartment and a door with shelf.