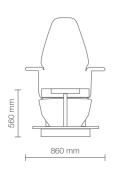

# **CATANIA** PEDICURE SPA CHAIR

# FINISHES

Glossy white lacquered Brushed stainless steel

Catania is a modern armchair with sinuous line. It is equipped with a wide, comfortable seat that you can customize with 14 skai colors. Sit-down and get-up are facilitated by the armrest raising. The headrest is height adjustable.

The platform can make the difference with its concrete effect.

The basin for pedicure treatments is equipped with shower and mixer tap. The soft footrest is adjustable both in height and depth. It is necessary to connect it to the water supply network. It's possible to choose the color of the skai upholstery.